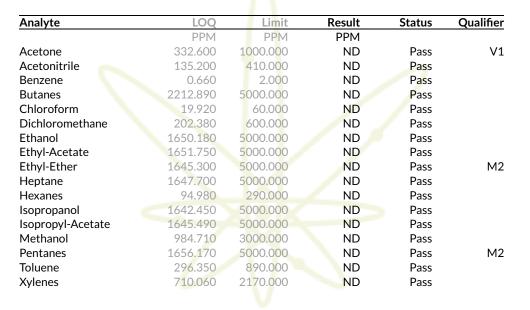

## **Residual Solvents**

Pass

Date Tested: 05/14/2025 07:00 am

Performed by GCMS-HS per SOP-LM-014. Methods used per AZDHS R9-17-404.03 and solvent limits set by AZDHS R9-17 Table 3.1. ADHS approved method for residual solvents by GCMS-HS for all listed analytes.