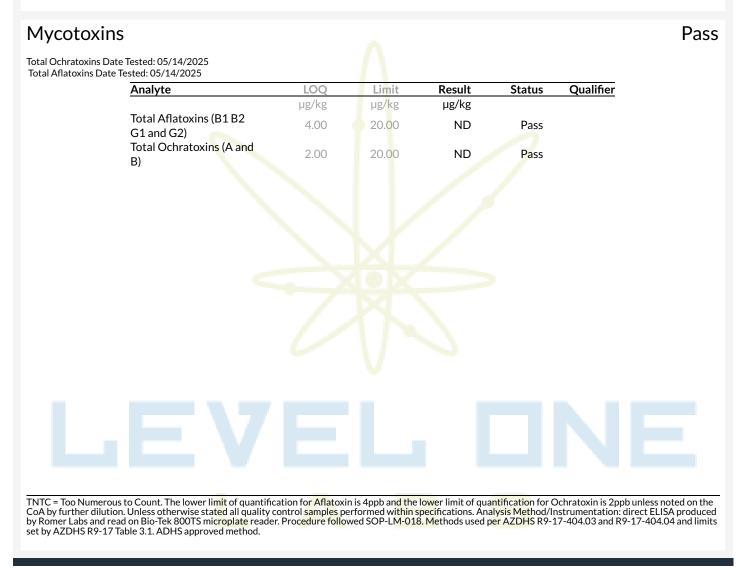

## **Microbials**

Pass

| Analyte                                                                           | Result                     | Result Units | Status | Qualifier |
|-----------------------------------------------------------------------------------|----------------------------|--------------|--------|-----------|
| E. Coli                                                                           | <10                        | CFU/G        | Pass   |           |
| Salmonella                                                                        | Not <mark>D</mark> etected | in one gram  | Pass   |           |
| Aspergillus terreus                                                               | Not <mark>D</mark> etected | in one gram  | Pass   |           |
| Aspergillus fumigatus, Aspergillu <mark>s flavus, and</mark><br>Aspergillus niger | Not Detected               | in one gram  | Pass   |           |
|                                                                                   |                            |              |        |           |
|                                                                                   |                            |              |        |           |
|                                                                                   |                            |              |        |           |
|                                                                                   |                            |              |        |           |
|                                                                                   |                            |              |        |           |

Qualifiers: Date Tested: 05/15/2025 12:00 am

TNTC = Too Numerous to Count. The lower limit of quantification for E. coli is 10 CFU/g unless noted on the CoA by further dilution. Unless otherwise stated all quality control samples performed within specifications. Analysis Method/Instrumentation: E. coli plating via 3M Petrifilm per SOP-LM-019, Salmonella spp. And Aspergillus spp. detection by Bio-Rad CFX96 Deep Well real-time PCR per SOP-LM-016 & SOP-LM-017. Methods used per AZDHS R9-17-404.04 and microbial limits set by AZDHS R9-17 Table 3.1. ADHS approved method for microbials for all listed organisms.