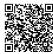

# Microbials

Pass

| Analyte                                                          | Result                     | Result Units | Status | Qualifier |
|------------------------------------------------------------------|----------------------------|--------------|--------|-----------|
| E. Coli                                                          | <10                        | CFU/G        | Pass   |           |
| Salmonella                                                       | Not <mark>D</mark> etected | in one gram  | Pass   |           |
| Aspergillus terreus                                              | Not <mark>D</mark> etected | in one gram  | Pass   |           |
| Aspergillus fumigatus, Aspergillus flavus, and Aspergillus niger | Not Detected               | in one gram  | Pass   |           |
|                                                                  |                            |              |        |           |
|                                                                  |                            |              |        |           |
|                                                                  |                            |              |        |           |
|                                                                  |                            |              |        |           |
|                                                                  |                            |              |        |           |
|                                                                  |                            |              |        |           |
|                                                                  |                            |              |        |           |
|                                                                  |                            |              |        |           |
|                                                                  |                            |              |        |           |
|                                                                  |                            |              |        |           |
|                                                                  |                            |              |        |           |

Qualifiers: Date Tested: 01/27/2025 12:00 am

TNTC = Too Numerous to Count. The lower limit of quantification for E. coli is 10 CFU/g unless noted on the CoA by further dilution. Unless otherwise stated all quality control samples performed within specifications. Analysis Method/Instrumentation: E. coli plating via 3M Petrifilm per SOP-LM-019, Salmonella spp. And Aspergillus spp. detection by Bio-Rad CFX96 Deep Well real-time PCR per SOP-LM-016 & SOP-LM-017. Methods used per AZDHS R9-17-404.04 and microbial limits set by AZDHS R9-17 Table 3.1. ADHS approved method for microbials for all listed organisms.