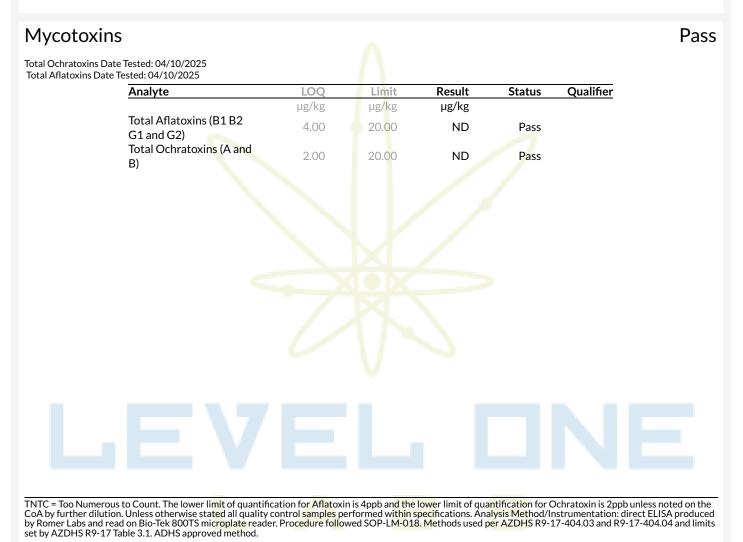

## Microbials

Pass

| Analyte                                                          | Result                     | <b>Result Units</b> | Status | Qualifier |
|------------------------------------------------------------------|----------------------------|---------------------|--------|-----------|
| E. Coli                                                          | <10                        | CFU/G               | Pass   |           |
| Salmonella                                                       | Not <mark>D</mark> etected | in one gram         | Pass   |           |
| Aspergillus terreus                                              | Not <mark>Detect</mark> ed | in one gram         | Pass   |           |
| Aspergillus fumigatus, Aspergillus flavus, and Aspergillus niger | Not Detected               | in one gram         | Pass   |           |
|                                                                  |                            |                     |        |           |
|                                                                  |                            |                     |        |           |
|                                                                  |                            |                     |        |           |
|                                                                  |                            |                     |        |           |
|                                                                  |                            |                     |        |           |
|                                                                  |                            |                     |        |           |

Date Tested: 04/11/2025 12:00 am

TNTC = Too Numerous to Count. The lower limit of quantification for E. coli is 10 CFU/g unless noted on the CoA by further dilution. Unless otherwise stated all quality control samples performed within specifications. Analysis Method/Instrumentation: E. coli plating via 3M Petrifilm per SOP-LM-019, Salmonella spp. And Aspergillus spp. detection by Bio-Rad CFX96 Deep Well real-time PCR per SOP-LM-016 & SOP-LM-017. Methods used per AZDHS R9-17-404.04 and microbial limits set by AZDHS R9-17 Table 3.1. ADHS approved method for microbials for all listed organisms.