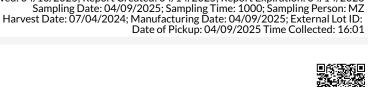

### Sample: 2504LVL0316.1619

Secondary License: ; Chain of Distribution:

Strain: Cantaloupe Crush; Batch Size: 2000 g; External Batch ID: C.CCH250409DC.WZRD-H Sample Received: 04/10/2025; Report Created: 04/14/2025; Report Expiration: 04/14/2026 Sampling Date: 04/09/2025; Sampling Time: 1000; Sampling Person: MZ Harvest Date: 07/04/2024; Manufacturing Date: 04/09/2025; External Lot ID: Date of Pickup: 04/09/2025 Time Collected: 16:01