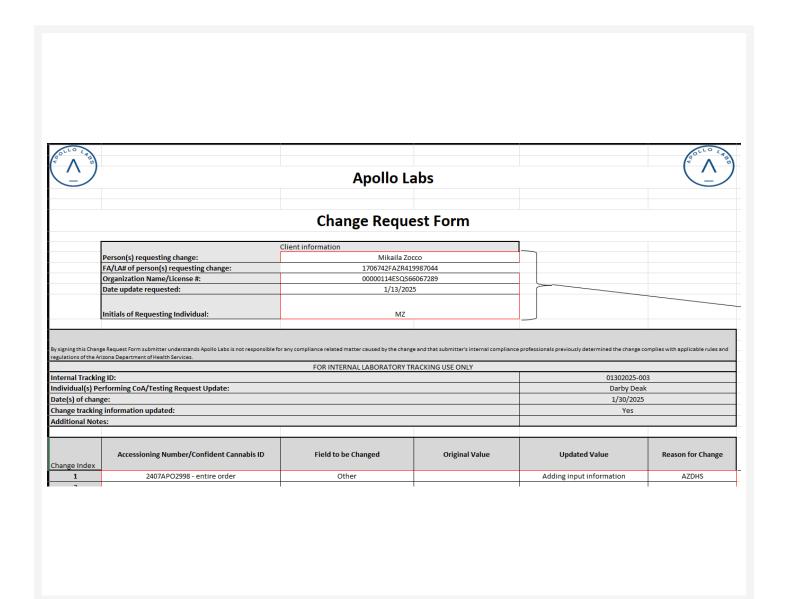

# [Turn Up] - Botanica Blend - Gone Bananas

Sample ID: 2407APO2998.13827 Strain: Gone Bananas

Matrix: Concentrates & Extracts Type: Formulated Vape Oil Source Batch #:

Produced:

Collected: 07/11/2024 07:14 am Received: 07/11/2024 Completed: 03/17/2025 Batch #: BB-GBS-07.09.24

Client

**Grow Sciences** 

Lic. # 00000114ESQS66067289

Production/Manufacture Date: 07/09/2024 Production/Manufacture Method: Butane

| Summary           |             |          |
|-------------------|-------------|----------|
| Test              | Date Tested | Result   |
| Batch             |             | Pass     |
| Cannabinoids      | 07/11/2024  | Complete |
| Residual Solvents | 07/11/2024  | Pass     |
| Microbials        | 07/15/2024  | Pass     |
| Mycotoxins        | 07/11/2024  | Pass     |
| Pesticides        | 07/11/2024  | Pass     |
| Heavy Metals      | 07/12/2024  | Pass     |
|                   |             |          |