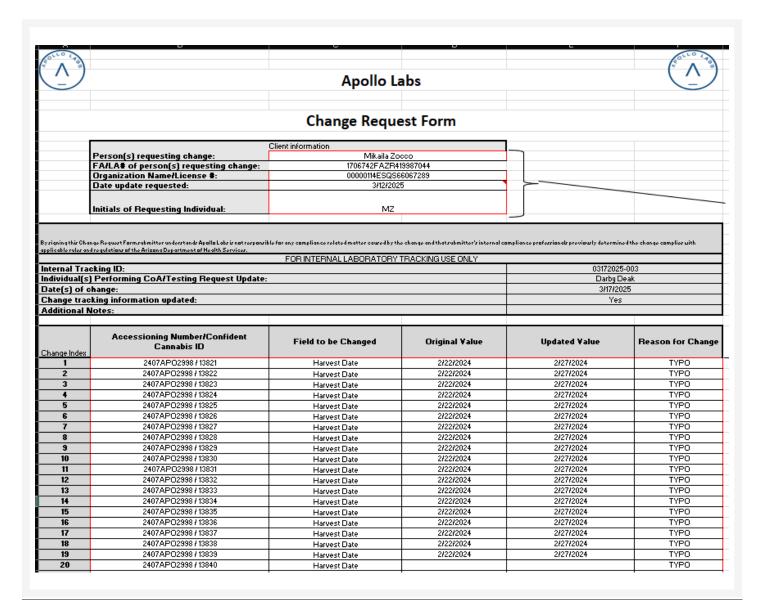

### [Turn Up] - Botanica Blend - Gone Bananas

Sample ID: 2407APO2998.13827 Strain: Gone Bananas

Matrix: Concentrates & Extracts Type: Formulated Vape Oil Source Batch #:

Produced: Collected: 07/11/2024 07:14 am Received: 07/11/2024

Completed: 03/17/2025 Batch #: BB-GBS-07.09.24 Harvest Date: 02/27/2024 Client

**Grow Sciences** 

Lic. # 00000114ESQS66067289

Production/Manufacture Date: 07/09/2024 Production/Manufacture Method: Butane