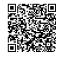

### [Turn Down] - Botanica Blend - Cherry Vanilla

Concentrates & Extracts, Formulated Vape Oil, Other METHOD OF EXTRACTION: ETHANOL

Pass

**Microbials** 

| Analyte                                                                           | Result                     | Result Units | Status | Qualifier |
|-----------------------------------------------------------------------------------|----------------------------|--------------|--------|-----------|
| E. Coli                                                                           | <10                        | CFU/G        | Pass   |           |
| Salmonella                                                                        | Not <mark>D</mark> etected | in one gram  | Pass   |           |
| Aspergillus terreus                                                               | Not <mark>D</mark> etected | in one gram  | Pass   |           |
| Aspergillus fumigatus, Aspergillu <mark>s</mark> flavus, and<br>Aspergillus niger | Not Detected               | in one gram  | Pass   |           |
|                                                                                   |                            |              |        |           |
| Qualifiers:                                                                       | ΞL                         |              | Ν      |           |

Date Tested: 03/07/2025 12:00 am

TNTC = Too Numerous to Count. The lower limit of quantification for E. coli is 10 CFU/g unless noted on the CoA by further dilution. Unless otherwise stated all quality control samples performed within specifications. Analysis Method/Instrumentation: E. coli plating via 3M Petrifilm per SOP-LM-019, Salmonella spp. And Aspergillus spp. detection by Bio-Rad CFX96 Deep Well real-time PCR per SOP-LM-016 & SOP-LM-017. Methods used per AZDHS R9-17-404.04 and microbial limits set by AZDHS R9-17 Table 3.1. ADHS approved method for microbials for all listed organisms.