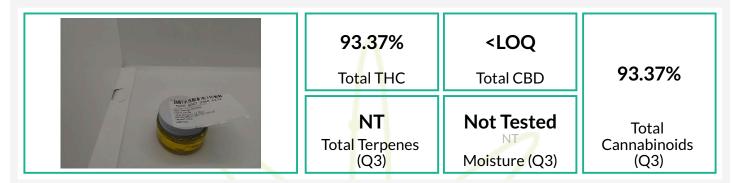

## Cannabinoids

| • • •   | 100  |                                                            |                                | 0 110     |
|---------|------|------------------------------------------------------------|--------------------------------|-----------|
| Analyte | LOQ  | Result                                                     | Result                         | Qualifier |
|         | %    | %                                                          | mg/g                           |           |
| THCa    | 2.14 | ND                                                         | ND                             |           |
| Δ9-THC  | 2.14 | 93.37                                                      | 933.7                          |           |
| Δ8-THC  | 2.14 | <loq< td=""><td>&lt; LOQ</td><td>Q3</td></loq<>            | < LOQ                          | Q3        |
| THCVa   | 2.14 | ND                                                         | ND                             | Q3        |
| THCV    | 2.14 | ND                                                         | ND                             | Q3        |
| CBDa    | 2.14 | ND                                                         | ND                             |           |
| CBD     | 2.14 | <loq< td=""><td><loq< td=""><td>M1</td></loq<></td></loq<> | <loq< td=""><td>M1</td></loq<> | M1        |
| CBDVa   | 2.14 | ND                                                         | ND                             | Q3        |
| CBDV    | 2.14 | ND                                                         | ND                             | Q3        |
| CBN     | 2.14 | <loq< td=""><td><loq< td=""><td>Q3</td></loq<></td></loq<> | <loq< td=""><td>Q3</td></loq<> | Q3        |
| CBGa    | 2.14 | ND                                                         | ND                             | Q3        |
| CBG     | 2.14 | ND                                                         | ND                             | Q3        |
| CBCa    | 2.14 | ND                                                         | ND                             | Q3        |
| CBC     | 2.14 | ND                                                         | ND                             | Q3        |
| Total   |      | 93.37                                                      | 933.7                          | Q3        |