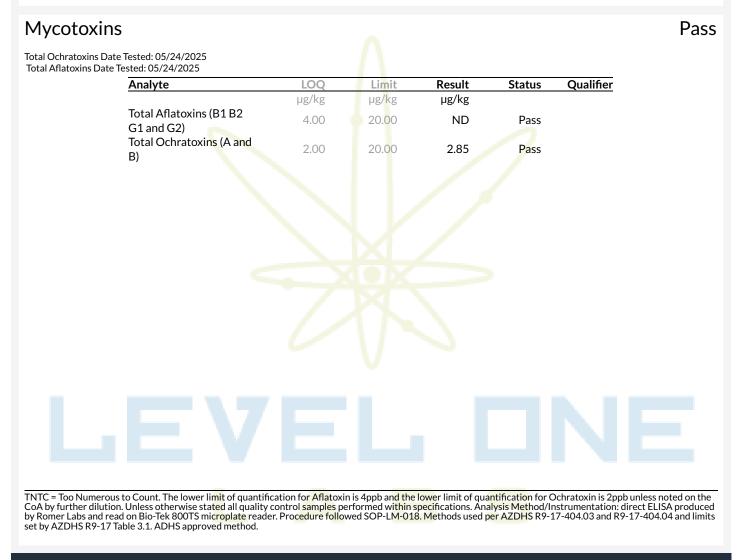

### Microbials

### Pass

| Analyte                                                             | Result                     | Result Units | Status | Qualifier |
|---------------------------------------------------------------------|----------------------------|--------------|--------|-----------|
| E. Coli                                                             | <10                        | CFU/G        | Pass   |           |
| Salmonella                                                          | Not <mark>D</mark> etected | in one gram  | Pass   |           |
| Aspergillus terreus                                                 | Not <mark>D</mark> etected | in one gram  | Pass   |           |
| Aspergillus fumigatus, Aspergillus flavus, and<br>Aspergillus niger | Not Detected               | in one gram  | Pass   |           |
|                                                                     |                            |              |        |           |
|                                                                     |                            |              |        |           |

Qualifiers: Date Tested: 05/27/2025 12:00 am

TNTC = Too Numerous to Count. The lower limit of quantification for E. coli is 10 CFU/g unless noted on the CoA by further dilution. Unless otherwise stated all quality control samples performed within specifications. Analysis Method/Instrumentation: E. coli plating via 3M Petrifilm per SOP-LM-019, Salmonella spp. And Aspergillus spp. detection by Bio-Rad CFX96 Deep Well real-time PCR per SOP-LM-016 & SOP-LM-017. Methods used per AZDHS R9-17-404.04 and microbial limits set by AZDHS R9-17 Table 3.1. ADHS approved method for microbials for all listed organisms.