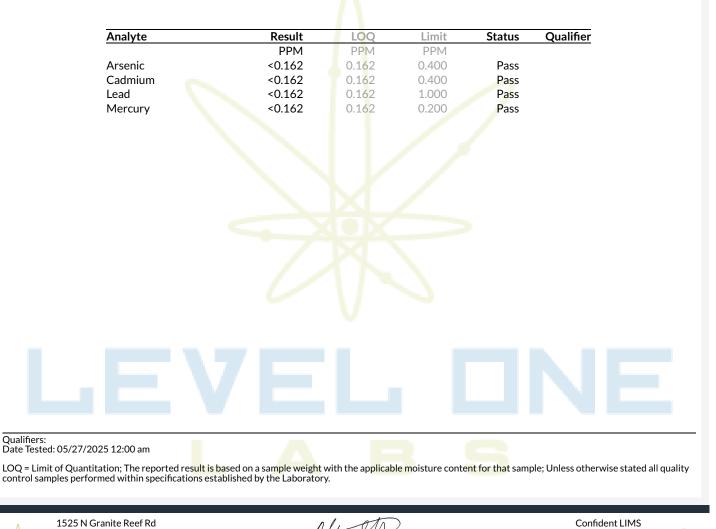

### **Grow Sciences**

Grow Sciences Phoenix, AZ 85032 help@growsciences.com (480) 442-5621 Lic. #00000114ESQS66067289

**Heavy Metals** 

## Sample: 2505LVL0459.2375

Secondary License: ; Chain of Distribution:

Strain: The Animal; Batch Size: 3000 g; External Batch ID: LR-TAL-5.20.25 Sample Received: 05/22/2025; Report Created: 06/09/2025; Report Expiration: 06/09/2026 Sampling Date: 05/20/2025; Sampling Time: 1600; Sampling Person: MZ Harvest Date: 09/27/2024; Manufacturing Date: 05/20/2025; External Lot ID: Date of Pickup: Time Collected:

## LR - pod (1g) - The Animal

Concentrates & Extracts, Live Resin, Butane METHOD OF EXTRACTION: BUTANE

1525 N Granite Reef Rd Scottsdale, AZ (480) 867-1520 http://www.levelonelabs.com

Lic#0000004LCIG00024823