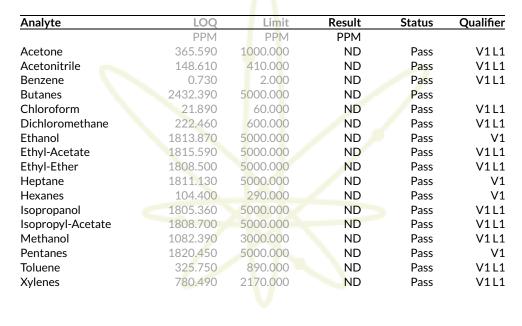

### **Residual Solvents**

Secondary License: ; Chain of Distribution: Strain: The Animal; Batch Size: 3000 g; External Batch ID: LR-TAL-5.20.25 Sample Received: 05/22/2025; Report Created: 06/09/2025; Report Expiration: 06/09/2026

Sample: 2505LVL0459.2375

Sampling Date: 05/20/2025; Sampling Time: 1600; Sampling Person: MZ Harvest Date: 09/27/2024; Manufacturing Date: 05/20/2025; External Lot ID: Date of Pickup: Time Collected:

Pass

Date Tested: 05/22/2025 07:00 am

Performed by GCMS-HS per SOP-LM-014. Methods used per AZDHS R9-17-404.03 and solvent limits set by AZDHS R9-17 Table 3.1. ADHS approved method for residual solvents by GCMS-HS for all listed analytes.