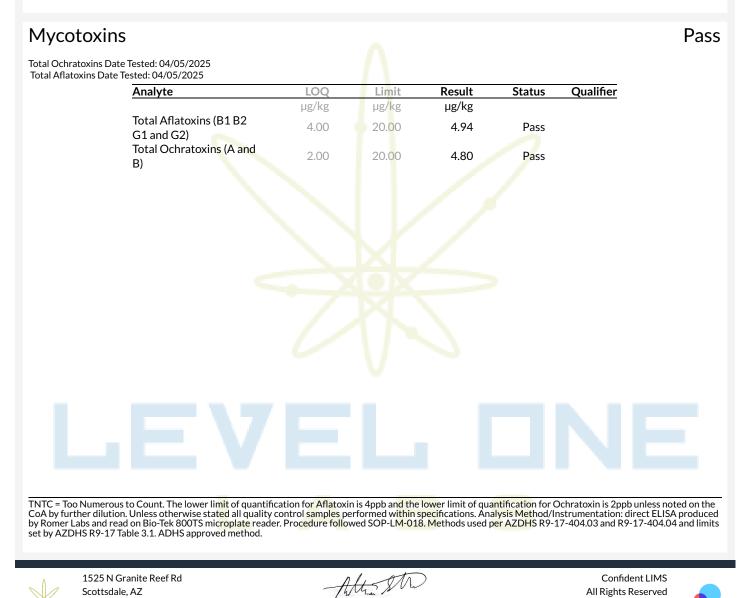

## Microbials

Pass

| Analyte                                        | Result                     | <b>Result Units</b> | Status | Qualifier |
|------------------------------------------------|----------------------------|---------------------|--------|-----------|
| E. Coli                                        | <10                        | CFU/G               | Pass   |           |
| Salmonella                                     | Not <mark>D</mark> etected | in one gram         | Pass   |           |
| Aspergillus terreus                            | Not <mark>D</mark> etected | in one gram         | Pass   |           |
| Aspergillus fumigatus, Aspergillus flavus, and | Not Detected               | in one gram         | Pass   |           |
| Aspergillus niger                              | Not Detected               | in one grain        | 1 855  |           |
|                                                |                            |                     |        |           |
|                                                |                            |                     |        |           |
|                                                |                            |                     |        |           |
|                                                |                            |                     |        |           |
|                                                |                            |                     |        |           |
|                                                |                            |                     |        |           |
|                                                |                            |                     |        |           |
|                                                |                            |                     |        |           |
|                                                |                            |                     |        |           |
|                                                |                            |                     |        |           |
|                                                |                            |                     |        |           |
|                                                |                            |                     |        |           |
|                                                |                            |                     |        |           |
|                                                |                            |                     |        |           |
|                                                |                            |                     |        |           |

Qualifiers: Date Tested: 04/07/2025 12:00 am

TNTC = Too Numerous to Count. The lower limit of quantification for E. coli is 10 CFU/g unless noted on the CoA by further dilution. Unless otherwise stated all quality control samples performed within specifications. Analysis Method/Instrumentation: E. coli plating via 3M Petrifilm per SOP-LM-019, Salmonella spp. And Aspergillus spp. detection by Bio-Rad CFX96 Deep Well real-time PCR per SOP-LM-016 & SOP-LM-017. Methods used per AZDHS R9-17-404.04 and microbial limits set by AZDHS R9-17 Table 3.1. ADHS approved method for microbials for all listed organisms.