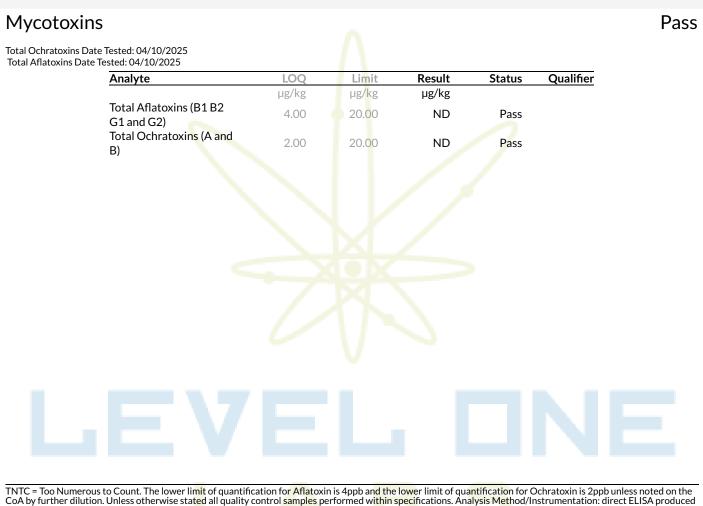

### LR - pod (1g) - Pineapple Daze

Concentrates & Extracts, Live Resin, Butane METHOD OF EXTRACTION: BUTANE

by Romer Labs and read on Bio-Tek 800TS microplate reader. Procedure followed SOP-LM-018. Methods used per AZDHS R9-17-404.03 and R9-17-404.04 and limits set by AZDHS R9-17 Table 3.1. ADHS approved method.