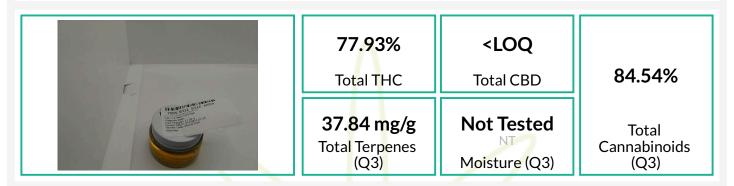

## Cannabinoids

| Analyte | LOQ  | Result                                                     | Result                         | Qualifier |
|---------|------|------------------------------------------------------------|--------------------------------|-----------|
| · ·     | %    | %                                                          | mg/g                           | -         |
| THCa    | 1.82 | 8.61                                                       | 86.1                           |           |
| Δ9-THC  | 1.82 | 70.38                                                      | 703.8                          |           |
| Δ8-THC  | 1.82 | 5.55                                                       | 55.5                           | Q3        |
| THCVa   | 1.82 | ND                                                         | ND                             | Q3        |
| THCV    | 1.82 | ND                                                         | ND                             | Q3        |
| CBDa    | 1.82 | ND                                                         | ND                             |           |
| CBD     | 1.82 | <loq< td=""><td><loq< td=""><td>M1</td></loq<></td></loq<> | <loq< td=""><td>M1</td></loq<> | M1        |
| CBDVa   | 1.82 | ND                                                         | ND                             | Q3        |
| CBDV    | 1.82 | ND                                                         | ND                             | Q3        |
| CBN     | 1.82 | ND                                                         | ND                             | Q3        |
| CBGa    | 1.82 | <loq< td=""><td><loq< td=""><td>Q3</td></loq<></td></loq<> | <loq< td=""><td>Q3</td></loq<> | Q3        |
| CBG     | 1.82 | ND                                                         | ND                             | Q3        |
| CBCa    | 1.82 | ND                                                         | ND                             | Q3        |
| CBC     | 1.82 | ND                                                         | ND                             | Q3        |
| Total   |      | 84.54                                                      | 845.4                          | Q3        |

#### Qualifiers: Date Tested: 04/09/2025 12:00 am

Total THC = THCa \* 0.877 + d9-THC Total CBD = CBDa \* 0.877 + CBD

he reported result is based on a sample weight with the applicable moisture content for that sample; Unless otherwise stated all quality control samples performed within specifications established by the aboratory. Cannabinoid potency performed by HPLC-DAD per SOP-(1608). ADHS approved method for potency by HPLC-DAD for all listed analytes.

### **Terpenes**

| Analysis                    | 100          | Danult        | Develtor                                                                                                                 |          | Analista                  | 100          | D 14                                             | Desulto                                 | <u></u>   |   |
|-----------------------------|--------------|---------------|--------------------------------------------------------------------------------------------------------------------------|----------|---------------------------|--------------|--------------------------------------------------|-----------------------------------------|-----------|---|
| Analyte                     |              |               | ResultQua<br>%                                                                                                           | aiiner   | Analyte                   |              |                                                  | ResultC<br>%                            | Qualifier |   |
| δ-Limonene                  | mg/g<br>0.74 | mg/g<br>14.80 | <sup>%</sup><br>1.480                                                                                                    | Q3       | Citronellol               | mg/g<br>3.71 | mg/g<br>ND                                       | »<br>ND                                 | Q3        |   |
|                             | 0.74         | 7.43          |                                                                                                                          | Q3       | Eucalyptol                | 0.37         | ND                                               | ND                                      | Q3<br>Q3  |   |
| β-Caryophyllene<br>Linalool | 0.74         | 3.25          | 0.743                                                                                                                    | Q3       | Farnesene                 | 0.07         | ND                                               | ND                                      | Q3        |   |
| α-Pinene                    | 0.74         | 2.38          |                                                                                                                          | Q3       | Fanchone                  | 0.08         | <loq< td=""><td></td><td>Q3</td><td></td></loq<> |                                         | Q3        |   |
| β-Myrcene                   | 0.37         | 2.30          |                                                                                                                          | Q3       | y-Terpinene               | 0.74         | ND                                               | ND                                      | Q3        |   |
| Fenchol                     | 0.37         |               | 0.224                                                                                                                    | Q3       |                           | 0.07         | ND                                               | ND                                      | Q3        |   |
| α-Humulene                  | 0.37         | 1.86          |                                                                                                                          | Q3       | y-Terpineol<br>Geraniol   | 7.41         | ND                                               | ND                                      | Q3<br>Q3  |   |
|                             | 0.60         | 1.80          | 0.188                                                                                                                    |          |                           | 0.37         | ND                                               | ND                                      | Q3<br>Q3  |   |
| α-Terpineol<br>cis-Ocimene  | 0.80         | 0.76          | 0.170                                                                                                                    | Q3<br>Q3 | Geranyl Acetate<br>Guaiol | 0.37         | ND                                               | ND                                      | Q3<br>Q3  |   |
| β-Pinene                    | 0.11         | 0.76          |                                                                                                                          | -        | Isoborneol                | 3.71         | ND                                               | ND                                      | -         |   |
| α-Bisabolol                 | 0.74         | 0.75          | 0.075                                                                                                                    | Q3       | Isopulegol                | 0.37         | ND                                               | ND                                      | Q3        |   |
| 3-Carene                    | 0.37         | 0.88<br>ND    | 0.088<br>ND                                                                                                              | Q3       | Menthol                   | 0.37         | ND                                               | ND                                      | Q3        |   |
|                             |              |               |                                                                                                                          | Q3       |                           |              |                                                  |                                         | Q3        |   |
| α-Cedrene                   | 0.37         | ND            | ND                                                                                                                       | Q3       | Nerol                     | 0.37         | ND                                               | ND                                      | Q3        |   |
| $\alpha$ -Phellandrene      | 0.37         | ND            | ND                                                                                                                       | Q3       | Pulegone                  | 0.37         | ND                                               | ND                                      | Q3        |   |
| α-Terpinene                 | 0.37         | ND            | ND                                                                                                                       | Q3       | p-Cymene                  | 0.37         | ND                                               | ND                                      | Q3        |   |
| β-Eudesmol                  | 0.37         | ND            | ND                                                                                                                       | Q3       | Sabinene                  | 0.37         | ND                                               | ND                                      | Q3        |   |
| Borneol                     | 1.11         | •             | <loq< td=""><td>Q3</td><td>Sabinene Hydrate</td><td>0.37</td><td>ND</td><td>ND</td><td>Q3</td><td></td></loq<>           | Q3       | Sabinene Hydrate          | 0.37         | ND                                               | ND                                      | Q3        |   |
| Camphene                    | 0.37         | •             | <loq< td=""><td>Q3</td><td>Terpinolene</td><td>0.74</td><td></td><td><loq< td=""><td>Q3</td><td></td></loq<></td></loq<> | Q3       | Terpinolene               | 0.74         |                                                  | <loq< td=""><td>Q3</td><td></td></loq<> | Q3        |   |
| Camphor                     | 1.48         | ND            | ND                                                                                                                       | Q3       | trans-Nerolidol           | 0.37         | ND                                               | ND                                      | Q3        |   |
| Caryophyllene               | 0.37         | ND            | ND                                                                                                                       | Q3       | trans-Ocimene             | 0.24         | ND                                               | ND                                      | Q3        |   |
| Oxide                       |              |               |                                                                                                                          |          | Valencene                 | 0.37         | ND                                               | ND                                      | Q3        |   |
| Cedrol                      | 0.37         | ND            | ND                                                                                                                       | Q3       |                           |              |                                                  |                                         |           |   |
| cis-Nerolidol               | 0.74         | ND            | ND                                                                                                                       | Q3       |                           |              |                                                  |                                         |           |   |
|                             |              |               |                                                                                                                          |          |                           |              |                                                  |                                         |           | 3 |
|                             |              |               |                                                                                                                          |          |                           |              |                                                  |                                         |           | т |