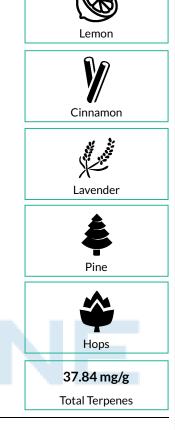

### **Terpenes**

| Analysis                    | 100          | Danult        | Develtor                                                                                                                 |          | Analista                  | 100          | D 14                                             | Desulto                                 | <u></u>   |   |
|-----------------------------|--------------|---------------|--------------------------------------------------------------------------------------------------------------------------|----------|---------------------------|--------------|--------------------------------------------------|-----------------------------------------|-----------|---|
| Analyte                     |              |               | ResultQua<br>%                                                                                                           | aiiner   | Analyte                   |              |                                                  | ResultC<br>%                            | Qualifier |   |
| δ-Limonene                  | mg/g<br>0.74 | mg/g<br>14.80 | <sup>%</sup><br>1.480                                                                                                    | Q3       | Citronellol               | mg/g<br>3.71 | mg/g<br>ND                                       | »<br>ND                                 | Q3        |   |
|                             | 0.74         | 7.43          |                                                                                                                          | Q3       | Eucalyptol                | 0.37         | ND                                               | ND                                      | Q3<br>Q3  |   |
| β-Caryophyllene<br>Linalool | 0.74         | 3.25          | 0.743                                                                                                                    | Q3       | Farnesene                 | 0.07         | ND                                               | ND                                      | Q3        |   |
| α-Pinene                    | 0.74         | 2.38          |                                                                                                                          | Q3       | Fanchone                  | 0.08         | <loq< td=""><td></td><td>Q3</td><td></td></loq<> |                                         | Q3        |   |
| β-Myrcene                   | 0.37         | 2.30          |                                                                                                                          | Q3       | y-Terpinene               | 0.74         | ND                                               | ND                                      | Q3        |   |
| Fenchol                     | 0.37         |               | 0.224                                                                                                                    | Q3       |                           | 0.07         | ND                                               | ND                                      | Q3        |   |
| α-Humulene                  | 0.37         | 1.86          |                                                                                                                          | Q3       | y-Terpineol<br>Geraniol   | 7.41         | ND                                               | ND                                      | Q3<br>Q3  |   |
|                             | 0.60         | 1.80          | 0.188                                                                                                                    |          |                           | 0.37         | ND                                               | ND                                      | Q3<br>Q3  |   |
| α-Terpineol<br>cis-Ocimene  | 0.80         | 0.76          | 0.170                                                                                                                    | Q3<br>Q3 | Geranyl Acetate<br>Guaiol | 0.37         | ND                                               | ND                                      | Q3<br>Q3  |   |
| β-Pinene                    | 0.11         | 0.76          |                                                                                                                          | -        | Isoborneol                | 3.71         | ND                                               | ND                                      | -         |   |
| α-Bisabolol                 | 0.74         | 0.75          | 0.075                                                                                                                    | Q3       | Isopulegol                | 0.37         | ND                                               | ND                                      | Q3        |   |
| 3-Carene                    | 0.37         | 0.88<br>ND    | 0.088<br>ND                                                                                                              | Q3       | Menthol                   | 0.37         | ND                                               | ND                                      | Q3        |   |
|                             |              |               |                                                                                                                          | Q3       |                           |              |                                                  |                                         | Q3        |   |
| α-Cedrene                   | 0.37         | ND            | ND                                                                                                                       | Q3       | Nerol                     | 0.37         | ND                                               | ND                                      | Q3        |   |
| $\alpha$ -Phellandrene      | 0.37         | ND            | ND                                                                                                                       | Q3       | Pulegone                  | 0.37         | ND                                               | ND                                      | Q3        |   |
| α-Terpinene                 | 0.37         | ND            | ND                                                                                                                       | Q3       | p-Cymene                  | 0.37         | ND                                               | ND                                      | Q3        |   |
| β-Eudesmol                  | 0.37         | ND            | ND                                                                                                                       | Q3       | Sabinene                  | 0.37         | ND                                               | ND                                      | Q3        |   |
| Borneol                     | 1.11         | •             | <loq< td=""><td>Q3</td><td>Sabinene Hydrate</td><td>0.37</td><td>ND</td><td>ND</td><td>Q3</td><td></td></loq<>           | Q3       | Sabinene Hydrate          | 0.37         | ND                                               | ND                                      | Q3        |   |
| Camphene                    | 0.37         | •             | <loq< td=""><td>Q3</td><td>Terpinolene</td><td>0.74</td><td></td><td><loq< td=""><td>Q3</td><td></td></loq<></td></loq<> | Q3       | Terpinolene               | 0.74         |                                                  | <loq< td=""><td>Q3</td><td></td></loq<> | Q3        |   |
| Camphor                     | 1.48         | ND            | ND                                                                                                                       | Q3       | trans-Nerolidol           | 0.37         | ND                                               | ND                                      | Q3        |   |
| Caryophyllene               | 0.37         | ND            | ND                                                                                                                       | Q3       | trans-Ocimene             | 0.24         | ND                                               | ND                                      | Q3        |   |
| Oxide                       |              |               |                                                                                                                          |          | Valencene                 | 0.37         | ND                                               | ND                                      | Q3        |   |
| Cedrol                      | 0.37         | ND            | ND                                                                                                                       | Q3       |                           |              |                                                  |                                         |           |   |
| cis-Nerolidol               | 0.74         | ND            | ND                                                                                                                       | Q3       |                           |              |                                                  |                                         |           |   |
|                             |              |               |                                                                                                                          |          |                           |              |                                                  |                                         |           | 3 |
|                             |              |               |                                                                                                                          |          |                           |              |                                                  |                                         |           | т |

**Primary Aromas** 