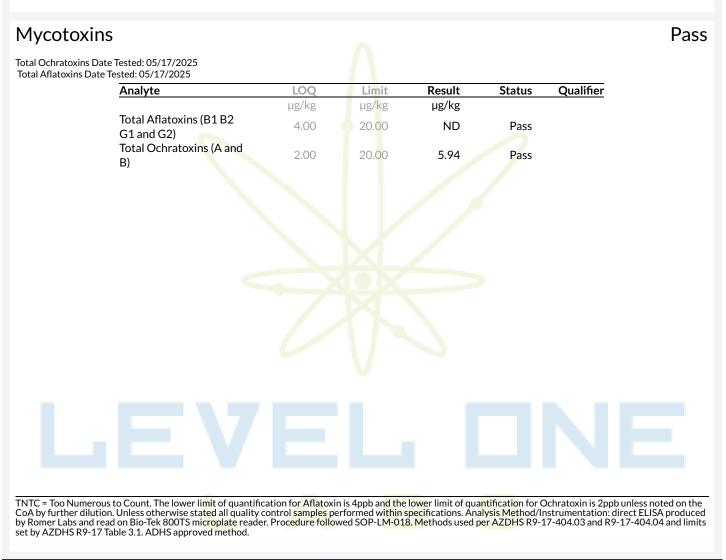

### LR - pod (1g) - Irish Car Bomb

Concentrates & Extracts, Live Resin, Butane METHOD OF EXTRACTION: BUTANE

**Heavy Metals** 

### Pass

|                      | Analyte                    |                                                | Result                                | LOQ                            | Limit            | Status           | Qualifier                               |
|----------------------|----------------------------|------------------------------------------------|---------------------------------------|--------------------------------|------------------|------------------|-----------------------------------------|
|                      |                            |                                                | PPM                                   | PPM                            | PPM              |                  |                                         |
|                      | Arsenic                    |                                                | <0.158                                | 0.158                          | 0.400            | Pass             |                                         |
|                      | Cadmium                    |                                                | <0.158                                | 0.158                          | 0.400            | Pass             |                                         |
|                      | Lead                       |                                                | <0.158                                | 0.158                          | 1.000            | Pass             |                                         |
|                      | Mercury                    |                                                | <0.158                                | 0.158                          | 0.200            | Pass             |                                         |
|                      |                            |                                                |                                       |                                |                  |                  |                                         |
| Qualifiers:          | Ε                          | V                                              | E                                     | L                              |                  |                  | NE                                      |
| Date Tested: 05/19/2 |                            | d result is based on a<br>ations established b | sample weight wi<br>y the Laboratory. | th the ap <mark>plicabl</mark> | e moisture conte | nt for that samp | le; Unless otherwise stated all quality |
|                      |                            |                                                |                                       |                                |                  |                  |                                         |
| 1525 N<br>Scottsda   | Granite Reef Rd<br>ale, AZ |                                                | Alt                                   | thest                          | )                |                  | Confident LIMS<br>All Rights Reserved   |