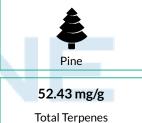

LR - pod (1g) - Irish Car Bomb

Concentrates & Extracts, Live Resin, Butane METHOD OF EXTRACTION: BUTANE

Complete

| 1011 IIIIII I                                                                                                                                                                                                                                                                                                                                                                                                                                                                                                                                                                                                                                                                                                                                                                                                                                                                                                                                                                                                                                                                                                                                                                                                                                                                                                                                                                                                                                                                                                                                                                                                                                                                                                                                                                                                                                                                                                                                                                                                                                                                                                                  | <b>74.00%</b>     | <b>ND</b>     | 78.43%       |
|--------------------------------------------------------------------------------------------------------------------------------------------------------------------------------------------------------------------------------------------------------------------------------------------------------------------------------------------------------------------------------------------------------------------------------------------------------------------------------------------------------------------------------------------------------------------------------------------------------------------------------------------------------------------------------------------------------------------------------------------------------------------------------------------------------------------------------------------------------------------------------------------------------------------------------------------------------------------------------------------------------------------------------------------------------------------------------------------------------------------------------------------------------------------------------------------------------------------------------------------------------------------------------------------------------------------------------------------------------------------------------------------------------------------------------------------------------------------------------------------------------------------------------------------------------------------------------------------------------------------------------------------------------------------------------------------------------------------------------------------------------------------------------------------------------------------------------------------------------------------------------------------------------------------------------------------------------------------------------------------------------------------------------------------------------------------------------------------------------------------------------|-------------------|---------------|--------------|
| 2072 0122 3124                                                                                                                                                                                                                                                                                                                                                                                                                                                                                                                                                                                                                                                                                                                                                                                                                                                                                                                                                                                                                                                                                                                                                                                                                                                                                                                                                                                                                                                                                                                                                                                                                                                                                                                                                                                                                                                                                                                                                                                                                                                                                                                 | Total THC         | Total CBD     |              |
| A series and a series of the s | <b>52.43 mg/g</b> | Not Tested    | Total        |
|                                                                                                                                                                                                                                                                                                                                                                                                                                                                                                                                                                                                                                                                                                                                                                                                                                                                                                                                                                                                                                                                                                                                                                                                                                                                                                                                                                                                                                                                                                                                                                                                                                                                                                                                                                                                                                                                                                                                                                                                                                                                                                                                | Total Terpenes    | NT            | Cannabinoids |
|                                                                                                                                                                                                                                                                                                                                                                                                                                                                                                                                                                                                                                                                                                                                                                                                                                                                                                                                                                                                                                                                                                                                                                                                                                                                                                                                                                                                                                                                                                                                                                                                                                                                                                                                                                                                                                                                                                                                                                                                                                                                                                                                | (Q3)              | Moisture (Q3) | (Q3)         |

## **Terpenes**

|                     | 100          | Desult | Desulto                                                                                               |         | Analista         | 100          | D 14 | Desult Or     |            |     |
|---------------------|--------------|--------|-------------------------------------------------------------------------------------------------------|---------|------------------|--------------|------|---------------|------------|-----|
| Analyte             |              | mg/g   | ResultQ<br>%                                                                                          | uaiiner | Analyte          |              | mg/g | ResultQu<br>% | laimer     |     |
| δ-Limonene          | mg/g<br>0.79 | 15.64  | ⁄₀<br>1.564                                                                                           | Q3      | Citronellol      | mg/g<br>3.93 | ND   | ND            | Q3         |     |
| β-Caryophyllene     | 0.79         | 15.24  | 1.524                                                                                                 | Q3      |                  | 0.39         | ND   | ND            | Q3         |     |
| β-Myrcene           | 0.79         | 5.78   | 0.578                                                                                                 | Q3      | Farnesene        | 0.07         | ND   | ND            | Q3         |     |
| α-Humulene          | 0.39         | 4.16   | 0.416                                                                                                 | Q3      | Fenchone         | 0.79         | ND   | ND            | Q3         |     |
| Linalool            | 0.79         | 3.48   | 0.410                                                                                                 | Q3      | y-Terpinene      | 0.39         | ND   | ND            | Q3         |     |
| α-Pinene            | 0.39         | 2.21   |                                                                                                       | Q3      | y-Terpineol      | 0.07         | ND   | ND            | Q3         |     |
| Fenchol             | 0.37         |        | 0.221                                                                                                 | Q3      | Geraniol         | 7.86         | ND   | ND            | Q3<br>Q3   |     |
| α-Terpineol         | 0.64         | 1.77   |                                                                                                       | Q3      | Geranyl Acetate  | 0.39         | ND   | ND            | Q3         |     |
| α-Bisabolol         | 0.39         | 0.95   | 0.095                                                                                                 | Q3      | Guaiol           | 0.39         | ND   | ND            | Q3         |     |
| Camphene            | 0.37         |        | 0.075                                                                                                 | Q3      | Isoborneol       | 3.93         | ND   | ND            | Q3<br>Q3   |     |
| cis-Ocimene         | 0.11         | 0.01   |                                                                                                       | Q3      | Isopulegol       | 0.39         | ND   | ND            | Q3         |     |
| 3-Carene            | 0.79         | ND     | 0.040<br>ND                                                                                           | Q3      | Menthol          | 0.39         | ND   | ND            | Q3         |     |
| α-Cedrene           | 0.39         | ND     | ND                                                                                                    | Q3      | Nerol            | 0.39         | ND   | ND            | Q3         |     |
| α-Phellandrene      | 0.39         | ND     | ND                                                                                                    | Q3      | Pulegone         | 0.39         | ND   | ND            | Q3         |     |
| $\alpha$ -Terpinene | 0.39         | ND     | ND                                                                                                    | Q3      | p-Cymene         | 0.39         | ND   | ND            | Q3         |     |
| β-Eudesmol          | 0.39         | ND     | ND                                                                                                    | Q3      | Sabinene         | 0.39         | ND   | ND            | Q3         |     |
| β-Pinene            | 0.79         | ND     | ND                                                                                                    | Q3      | Sabinene Hydrate | 0.37         | ND   | ND            | Q3<br>Q3   |     |
| Borneol             | 1.18         |        | <loq< td=""><td>Q3</td><td>Terpinolene</td><td>0.79</td><td></td><td></td><td>Q3</td><td></td></loq<> | Q3      | Terpinolene      | 0.79         |      |               | Q3         |     |
| Camphor             | 1.10         | ND     | ND                                                                                                    | Q3      | trans-Nerolidol  | 0.39         | ND   | ND            | Q3         |     |
| Caryophyllene       | 1.37         | ND     | ND                                                                                                    |         | trans-Ocimene    | 0.26         | ND   | ND            | Q3         | _   |
| Oxide               | 0.39         | ND     | ND                                                                                                    | Q3      | Valencene        | 0.20         | ND   | ND            | Q3         |     |
| Cedrol              | 0.39         | ND     | ND                                                                                                    | Q3      | valencene        | 0.57         |      |               | <u>4</u> 3 | 1.1 |
| cis-Nerolidol       | 0.39         | ND     | ND                                                                                                    |         |                  |              |      |               |            |     |
| CIS-INELOIIDOI      | 0.79         | IND    | UNI                                                                                                   | Q3      |                  |              |      |               |            |     |
|                     |              |        |                                                                                                       |         |                  |              |      |               |            | -   |