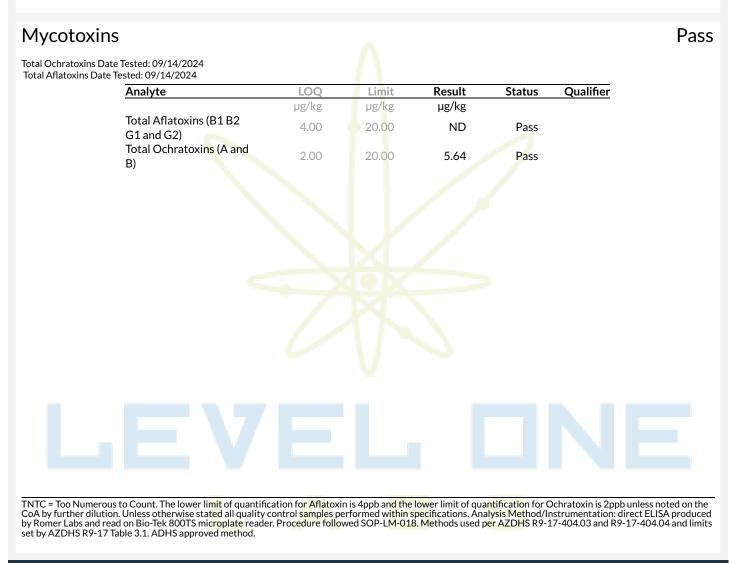

### LR - pod (1g) - Cosmic Cream

Concentrates & Extracts, Live Resin, Butane METHOD OF EXTRACTION: BUTANE

**Microbials** 

### Pass

| Analyte                                                          | Result                     | <b>Result Units</b> | Status | Qualifier |
|------------------------------------------------------------------|----------------------------|---------------------|--------|-----------|
| E. Coli                                                          | <10                        | CFU/G               | Pass   |           |
| Salmonella                                                       | Not <mark>D</mark> etected | in one gram         | Pass   |           |
| Aspergillus terreus                                              | Not <mark>D</mark> etected | in one gram         | Pass   |           |
| Aspergillus fumigatus, Aspergillus flavus, and Aspergillus niger | Not Detected               | in one gram         | Pass   |           |
|                                                                  |                            |                     |        |           |
|                                                                  |                            |                     |        |           |

Qualifiers: Date Tested: 09/16/2024 12:00 am

TNTC = Too Numerous to Count. The lower limit of quantification for E. coli is 10 CFU/g unless noted on the CoA by further dilution. Unless otherwise stated all quality control samples performed within specifications. Analysis Method/Instrumentation: E. coli plating via 3M Petrifilm per SOP-LM-019, Salmonella spp. And Aspergillus spp. detection by Bio-Rad CFX96 Deep Well real-time PCR per SOP-LM-016 & SOP-LM-017. Methods used per AZDHS R9-17-404.04 and microbial limits set by AZDHS R9-17 Table 3.1. ADHS approved method for microbials for all listed organisms.