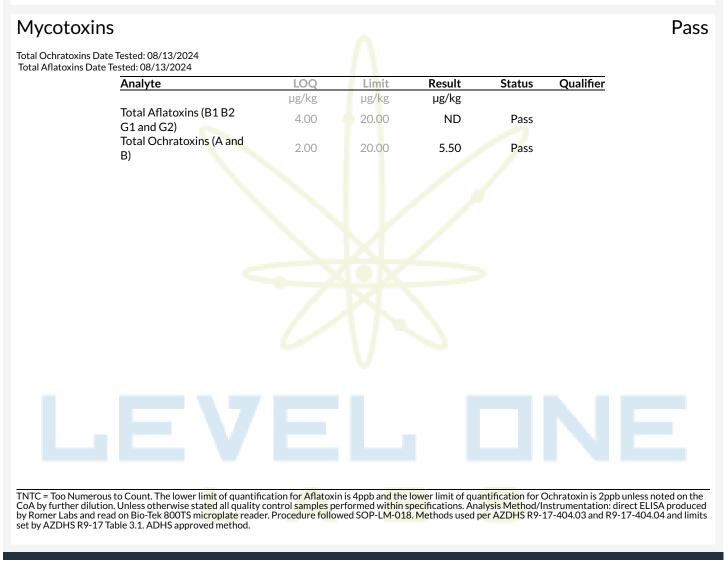

### **Microbials**

Pass

| Analyte                                                             | Result                     | Result Units | Status | Qualifier |
|---------------------------------------------------------------------|----------------------------|--------------|--------|-----------|
| E. Coli                                                             | <10                        | CFU/G        | Pass   |           |
| Salmonella                                                          | Not <mark>D</mark> etected | in one gram  | Pass   |           |
| Aspergillus terreus                                                 | Not <mark>D</mark> etected | in one gram  | Pass   |           |
| Aspergillus fumigatus, Aspergillus flavus, and<br>Aspergillus niger | Not Detected               | in one gram  | Pass   |           |
|                                                                     |                            |              |        |           |
|                                                                     |                            |              |        |           |
|                                                                     |                            |              |        |           |

Qualifiers: Date Tested: 08/14/2024 12:00 am

TNTC = Too Numerous to Count. The lower limit of quantification for E. coli is 10 CFU/g unless noted on the CoA by further dilution. Unless otherwise stated all quality control samples performed within specifications. Analysis Method/Instrumentation: E. coli plating via 3M Petrifilm per SOP-LM-019, Salmonella spp. And Aspergillus spp. detection by Bio-Rad CFX96 Deep Well real-time PCR per SOP-LM-016 & SOP-LM-017. Methods used per AZDHS R9-17-404.04 and microbial limits set by AZDHS R9-17 Table 3.1. ADHS approved method for microbials for all listed organisms.