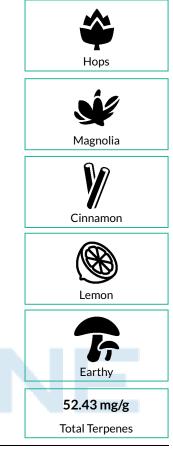

### **Terpenes**

|                 |      |                                                                                                                                                                                       |                                                                                                                                                           |          | _ | A                |      |                                                                      |                                          |          |   |
|-----------------|------|---------------------------------------------------------------------------------------------------------------------------------------------------------------------------------------|-----------------------------------------------------------------------------------------------------------------------------------------------------------|----------|---|------------------|------|----------------------------------------------------------------------|------------------------------------------|----------|---|
| Analyte         | LOQ  |                                                                                                                                                                                       | ResultC                                                                                                                                                   | Qualifie | r | Analyte          | LOQ  |                                                                      | ResultQ                                  | ualifier |   |
|                 | mg/g | mg/g                                                                                                                                                                                  | %                                                                                                                                                         |          |   |                  | mg/g | mg/g                                                                 | %                                        |          |   |
| β-Myrcene       | 0.37 |                                                                                                                                                                                       | 1.124                                                                                                                                                     | Q        |   | cis-Nerolidol    | 0.74 | ND                                                                   | ND                                       | Q3       |   |
| Farnesene       | 0.06 | 9.39                                                                                                                                                                                  | 0.939                                                                                                                                                     | Q        |   | Citronellol      | 3.71 | ND                                                                   | ND                                       | Q3       | L |
| β-Caryophyllene | 0.74 | 8.71                                                                                                                                                                                  | 0.871                                                                                                                                                     | Q        | 3 | Eucalyptol       | 0.37 | ND                                                                   | ND                                       | Q3       |   |
| δ-Limonene      | 0.74 | 7.35                                                                                                                                                                                  | 0.735                                                                                                                                                     | Q        | 3 | Fenchone         | 0.74 | ND                                                                   | ND                                       | Q3       |   |
| cis-Ocimene     | 0.11 | 3.81                                                                                                                                                                                  | 0.381                                                                                                                                                     | Q        | 3 | y-Terpinene      | 0.37 | ND                                                                   | ND                                       | Q3       |   |
| α-Pinene        | 0.37 | 3.47                                                                                                                                                                                  | 0.347                                                                                                                                                     | Q        | 3 | y-Terpineol      | 0.08 | ND                                                                   | ND                                       | Q3       |   |
| α-Humulene      | 0.37 | 2.91                                                                                                                                                                                  | 0.291                                                                                                                                                     | Q        | 3 | Geraniol         | 7.42 | ND                                                                   | ND                                       | Q3       | L |
| Linalool        | 0.74 | 2.45                                                                                                                                                                                  | 0.245                                                                                                                                                     | Q        | 3 | Geranyl Acetate  | 0.37 | ND                                                                   | ND                                       | Q3       |   |
| α-Terpineol     | 0.61 | 0.98                                                                                                                                                                                  | 0.098                                                                                                                                                     | Q        | 3 | Guaiol           | 0.37 | ND                                                                   | ND                                       | Q3       |   |
| Fenchol         | 0.37 | 0.86                                                                                                                                                                                  | 0.086                                                                                                                                                     | Q        | 3 | Isoborneol       | 3.71 | ND                                                                   | ND                                       | Q3       |   |
| β-Pinene        | 0.74 | 0.74                                                                                                                                                                                  | 0.074                                                                                                                                                     | Q        | 3 | Isopulegol       | 0.37 | ND                                                                   | ND                                       | Q3       |   |
| α-Bisabolol     | 0.37 | 0.52                                                                                                                                                                                  | 0.052                                                                                                                                                     | Q        | 3 | Menthol          | 0.37 | ND                                                                   | ND                                       | Q3       | L |
| 3-Carene        | 0.74 | ND                                                                                                                                                                                    | ND                                                                                                                                                        | Q        | 3 | Nerol            | 0.37 | ND                                                                   | ND                                       | Q3       | ſ |
| α-Cedrene       | 0.37 | ND                                                                                                                                                                                    | ND                                                                                                                                                        | Q        | 3 | Pulegone         | 0.37 | ND                                                                   | ND                                       | Q3       |   |
| α-Phellandrene  | 0.37 | ND                                                                                                                                                                                    | ND                                                                                                                                                        | Q        | 3 | p-Cymene         | 0.37 | ND                                                                   | ND                                       | Q3       |   |
| α-Terpinene     | 0.37 | ND                                                                                                                                                                                    | ND                                                                                                                                                        | Q        | 3 | Sabinene         | 0.37 | ND                                                                   | ND                                       | Q3       |   |
| β-Eudesmol      | 0.37 | ND                                                                                                                                                                                    | ND                                                                                                                                                        | Q        | 3 | Sabinene Hydrate | 0.37 | ND                                                                   | ND                                       | Q3       | L |
| Borneol         | 1.11 | <loq< td=""><td><loq< td=""><td>Q</td><td>3</td><td>Terpinolene 🛛 🚽</td><td>0.74</td><td><loq< td=""><td><loq< td=""><td>Q3</td><td>[</td></loq<></td></loq<></td></loq<></td></loq<> | <loq< td=""><td>Q</td><td>3</td><td>Terpinolene 🛛 🚽</td><td>0.74</td><td><loq< td=""><td><loq< td=""><td>Q3</td><td>[</td></loq<></td></loq<></td></loq<> | Q        | 3 | Terpinolene 🛛 🚽  | 0.74 | <loq< td=""><td><loq< td=""><td>Q3</td><td>[</td></loq<></td></loq<> | <loq< td=""><td>Q3</td><td>[</td></loq<> | Q3       | [ |
| Camphene        | 0.37 | <loq< td=""><td><loq< td=""><td>Q</td><td>3</td><td>trans-Nerolidol</td><td>0.37</td><td>ND</td><td>ND</td><td>Q3</td><td></td></loq<></td></loq<>                                    | <loq< td=""><td>Q</td><td>3</td><td>trans-Nerolidol</td><td>0.37</td><td>ND</td><td>ND</td><td>Q3</td><td></td></loq<>                                    | Q        | 3 | trans-Nerolidol  | 0.37 | ND                                                                   | ND                                       | Q3       |   |
| Camphor         | 1.48 | ND                                                                                                                                                                                    | ND                                                                                                                                                        | Q        | 3 | trans-Ocimene    | 0.24 | ND                                                                   | ND                                       | Q3       |   |
| Caryophyllene   | 0.07 |                                                                                                                                                                                       |                                                                                                                                                           | ~        | ~ | Valencene        | 0.37 | ND                                                                   | ND                                       | Q3       |   |
| Oxide           | 0.37 | ND                                                                                                                                                                                    | ND                                                                                                                                                        | Q        | ა |                  |      |                                                                      |                                          |          |   |
| Cedrol          | 0.37 | ND                                                                                                                                                                                    | ND                                                                                                                                                        | Q        | 3 |                  |      |                                                                      |                                          |          | ſ |
|                 |      |                                                                                                                                                                                       |                                                                                                                                                           |          |   |                  |      |                                                                      |                                          |          |   |
|                 |      |                                                                                                                                                                                       |                                                                                                                                                           |          |   |                  |      |                                                                      |                                          |          |   |

**Primary Aromas** 

Qualifiers: Date Tested: 08/13/2024 07:00 am

LOQ = Limit of Quantitation; The reported result is based on a sample weight with the applicable moisture content for that sample; Unless otherwise stated all quality control samples performed within specifications established by the Laboratory. Qualifying code Q3: For informational purposes only.