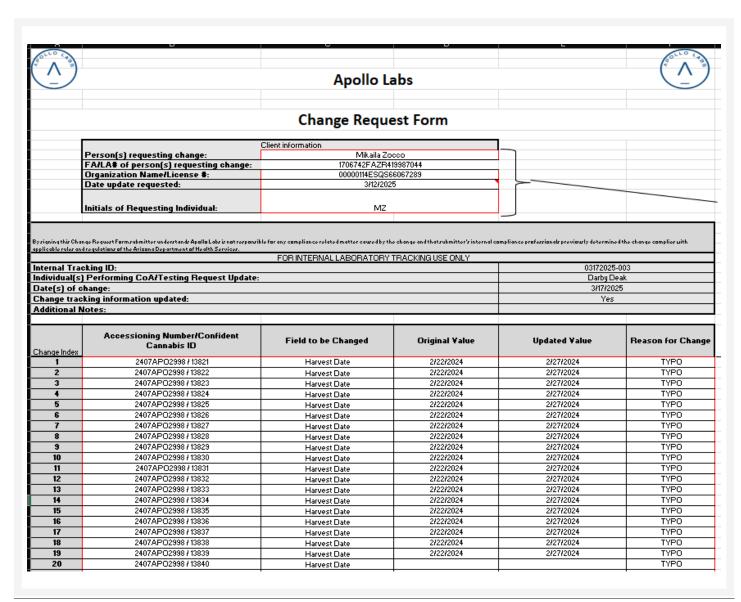

BB-PGY-07.09.24

Harvest Date: 02/27/2024

Client

**Grow Sciences** Lic. # 00000114ESQS66067289

Production/Manufacture Date: 07/09/2024 Production/Manufacture Method: Butane





Confident LIMS All Rights Reserved coa.support@confidentlims.com (866) 506-5866 www.confidentlims.com



04/14/2025

(602) 767-7600 http://www.apollolabscorp.com Lic# 00000013LCRK62049775

13 of 14

### White Pineapple

Sample ID: 2407APO2998.13836 Strain: White Pineapple Matrix: Concentrates & Extracts Type: Formulated Vape Oil Source Batch #:

Produced:

Collected: 07/11/2024 07:14 am Received: 07/11/2024 Completed: 04/14/2025 Batch #: BB-PGY-07.09.24 Harvest Date: 02/27/2024

Client

**Grow Sciences** Lic. # 00000114ESQS66067289

Production/Manufacture Date: 07/09/2024 Production/Manufacture Method: Butane





Confident LIMS All Rights Reserved coa.support@confidentlims.com (866) 506-5866 www.confidentlims.com



04/14/2025





(602) 767-7600 http://www.apollolabscorp.com Lic# 00000013LCRK62049775

14 of 14

### White Pineapple

Sample ID: 2407APO2998.13836 Strain: White Pineapple Matrix: Concentrates & Extracts Type: Formulated Vape Oil Source Batch #:

Produced: Collected: 07/11/2024 07:14 am Received: 07/11/2024 Completed: 04/14/2025 Batch #: BB-PGY-07.09.24

Harvest Date: 02/27/2024

Client

**Grow Sciences** Lic. # 00000114ESQS66067289

Production/Manufacture Date: 07/09/2024 Production/Manufacture Method: Butane





Confident LIMS All Rights Reserved coa.support@confidentlims.com (866) 506-5866 www.confidentlims.com



04/14/2025