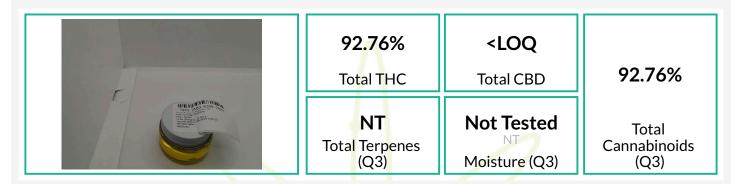

### [Turn Down] - Botanica Blend - Neon Nectar

Concentrates & Extracts, Formulated Vape Oil, Other METHOD OF EXTRACTION: ETHANOL

Complete

## Cannabinoids

| Analyte | LOQ  | Result                                                     | Result                         | Qualifier |
|---------|------|------------------------------------------------------------|--------------------------------|-----------|
|         | %    | %                                                          | mg/g                           |           |
| THCa    | 2.21 | ND                                                         | ND                             |           |
| Δ9-THC  | 2.21 | 92.76                                                      | 927.6                          |           |
| ∆8-THC  | 2.21 | ND                                                         | ND                             | Q3        |
| THCVa   | 2.21 | ND                                                         | ND                             | Q3        |
| THCV    | 2.21 | ND                                                         | ND                             | Q3        |
| CBDa    | 2.21 | ND                                                         | ND                             |           |
| CBD     | 2.21 | <loq< td=""><td><loq< td=""><td>M1</td></loq<></td></loq<> | <loq< td=""><td>M1</td></loq<> | M1        |
| CBDVa   | 2.21 | ND                                                         | ND                             | Q3        |
| CBDV    | 2.21 | ND                                                         | ND                             | Q3        |
| CBN     | 2.21 | ND                                                         | ND                             | Q3        |
| CBGa    | 2.21 | ND                                                         | ND                             | Q3        |
| CBG     | 2.21 | ND                                                         | ND                             | Q3        |
| CBCa    | 2.21 | ND                                                         | ND                             | Q3        |
| СВС     | 2.21 | ND                                                         | ND                             | Q3        |
| Total   |      | 92.76                                                      | 927.6                          | Q3        |