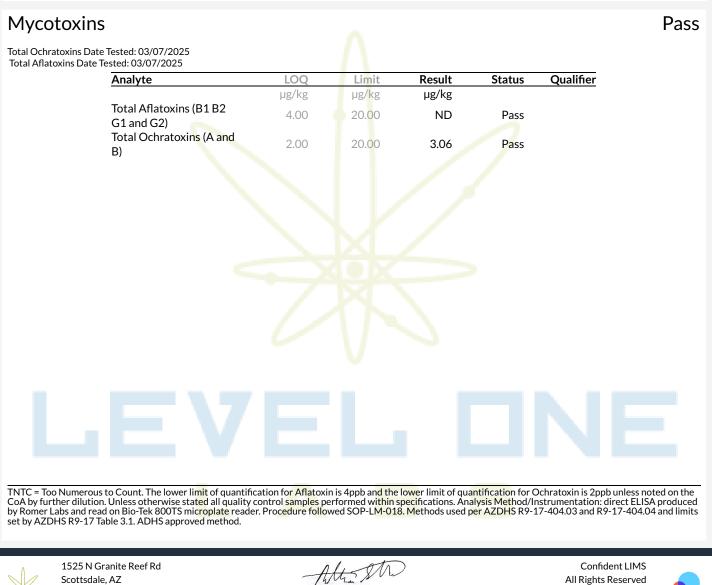

### [Turn Down] - Botanica Blend - Neon Nectar

Concentrates & Extracts, Formulated Vape Oil, Other METHOD OF EXTRACTION: ETHANOL

**Microbials** 

| Result                     | Result Units                               | Status                                               | Qualifie                                               |
|----------------------------|--------------------------------------------|------------------------------------------------------|--------------------------------------------------------|
| <10                        | CFU/G                                      | Pass                                                 |                                                        |
| Not <mark>D</mark> etected | in one gram                                | Pass                                                 |                                                        |
| Not <mark>Detect</mark> ed | in one gram                                | Pass                                                 |                                                        |
| Not Detected               | in one gram                                | Pass                                                 |                                                        |
|                            |                                            |                                                      |                                                        |
|                            |                                            |                                                      |                                                        |
|                            |                                            |                                                      |                                                        |
|                            |                                            |                                                      |                                                        |
|                            | Not <mark>D</mark> etected<br>Not Detected | Not Detected in one gram<br>Not Detected in one gram | Not Detectedin one gramPassNot Detectedin one gramPass |

Qualifiers: Date Tested: 03/07/2025 12:00 am

TNTC = Too Numerous to Count. The lower limit of quantification for E. coli is 10 CFU/g unless noted on the CoA by further dilution. Unless otherwise stated all quality control samples performed within specifications. Analysis Method/Instrumentation: E. coli plating via 3M Petrifilm per SOP-LM-019, Salmonella spp. And Aspergillus spp. detection by Bio-Rad CFX96 Deep Well real-time PCR per SOP-LM-016 & SOP-LM-017. Methods used per AZDHS R9-17-404.04 and microbial limits set by AZDHS R9-17 Table 3.1. ADHS approved method for microbials for all listed organisms.