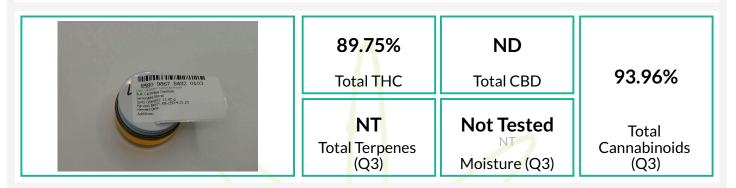

### Cannabinoids

| Analyte   | LOQ  | Result                                                     | Result                         | Qualifier |
|-----------|------|------------------------------------------------------------|--------------------------------|-----------|
| · · · · · | %    | %                                                          | mg/g                           | •         |
| THCa      | 2.04 | ND                                                         | ND                             |           |
| Δ9-THC    | 2.04 | 89.75                                                      | 897.5                          | M1        |
| Δ8-THC    | 2.04 | 4.21                                                       | 42.1                           | Q3        |
| THCVa     | 2.04 | ND                                                         | ND                             | Q3        |
| THCV      | 2.04 | ND                                                         | ND                             | Q3        |
| CBDa      | 2.04 | ND                                                         | ND                             |           |
| CBD       | 2.04 | ND                                                         | ND                             | M1        |
| CBDVa     | 2.04 | ND                                                         | ND                             | Q3        |
| CBDV      | 2.04 | ND                                                         | ND                             | Q3        |
| CBN       | 2.04 | <loq< td=""><td><loq< td=""><td>Q3</td></loq<></td></loq<> | <loq< td=""><td>Q3</td></loq<> | Q3        |
| CBGa      | 2.04 | ND                                                         | ND                             | Q3        |
| CBG       | 2.04 | ND                                                         | ND                             | Q3        |
| CBCa      | 2.04 | ND                                                         | ND                             | Q3        |
| CBC       | 2.04 | ND                                                         | ND                             | Q3        |
| Total     |      | 93.96                                                      | 939.6                          | Q3        |

### Qualifiers: Date Tested: 05/07/2025 12:00 am

Total THC = THCa \* 0.877 + d9-THC Total CBD = CBDa \* 0.877 + CBD

be reported result is based on a sample weight with the applicable moisture content for that sample; Unless otherwise stated all quality control samples performed within specifications established by the aboratory. Cannabinoid potency performed by HPLC-DAD per SOP-(1608). ADHS approved method for potency by HPLC-DAD for all listed analytes.