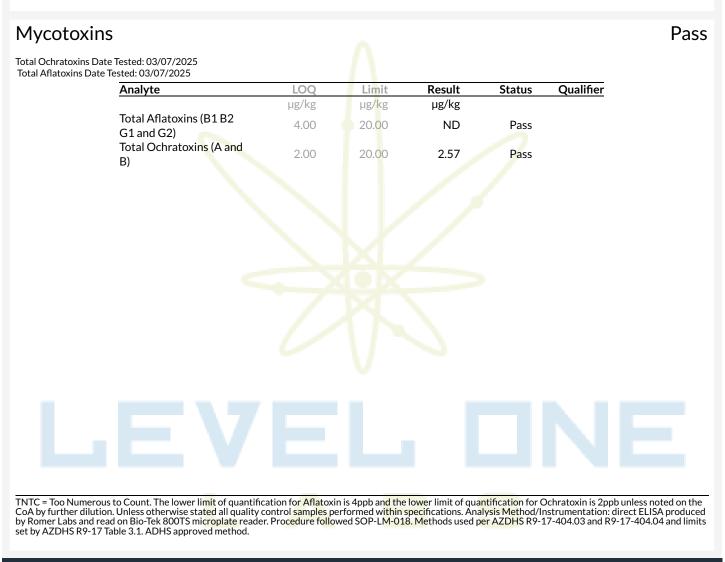

### [Turn Down] - Botanica Blend - Havana Colada

Concentrates & Extracts, Formulated Vape Oil, Other METHOD OF EXTRACTION: ETHANOL

**Microbials** 

Pass

| Analyte                                                             | Result                     | <b>Result Units</b> | Status | Qualifier |
|---------------------------------------------------------------------|----------------------------|---------------------|--------|-----------|
| E. Coli                                                             | <10                        | CFU/G               | Pass   |           |
| Salmonella                                                          | Not <mark>D</mark> etected | in one gram         | Pass   |           |
| Aspergillus terreus                                                 | Not <mark>D</mark> etected | in one gram         | Pass   |           |
| Aspergillus fumigatus, Aspergillus flavus, and<br>Aspergillus niger | Not Detected               | in one gram         | Pass   |           |
|                                                                     |                            |                     |        |           |
|                                                                     |                            |                     |        |           |
|                                                                     |                            |                     |        |           |
|                                                                     |                            |                     |        |           |

Date Tested: 03/07/2025 12:00 am

TNTC = Too Numerous to Count. The lower limit of quantification for E. coli is 10 CFU/g unless noted on the CoA by further dilution. Unless otherwise stated all quality control samples performed within specifications. Analysis Method/Instrumentation: E. coli plating via 3M Petrifilm per SOP-LM-019, Salmonella spp. And Aspergillus spp. detection by Bio-Rad CFX96 Deep Well real-time PCR per SOP-LM-016 & SOP-LM-017. Methods used per AZDHS R9-17-404.04 and microbial limits set by AZDHS R9-17 Table 3.1. ADHS approved method for microbials for all listed organisms.