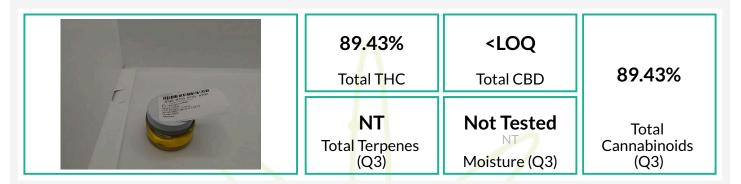

## Cannabinoids

| Analyte    | LOQ  | Result                                                     | Result                         | Qualifier |
|------------|------|------------------------------------------------------------|--------------------------------|-----------|
| <u>,</u> , | %    | %                                                          | mg/g                           |           |
| THCa       | 2.06 | ND                                                         | ND                             |           |
| Δ9-THC     | 2.06 | 89.43                                                      | 894.3                          |           |
| ∆8-THC     | 2.06 | ND                                                         | ND                             | Q3        |
| THCVa      | 2.06 | ND                                                         | ND                             | Q3        |
| THCV       | 2.06 | ND                                                         | ND                             | Q3        |
| CBDa       | 2.06 | ND                                                         | ND                             |           |
| CBD        | 2.06 | <loq< td=""><td><loq< td=""><td>M1</td></loq<></td></loq<> | <loq< td=""><td>M1</td></loq<> | M1        |
| CBDVa      | 2.06 | ND                                                         | ND                             | Q3        |
| CBDV       | 2.06 | ND                                                         | ND                             | Q3        |
| CBN        | 2.06 | <loq< td=""><td><loq< td=""><td>Q3</td></loq<></td></loq<> | <loq< td=""><td>Q3</td></loq<> | Q3        |
| CBGa       | 2.06 | ND                                                         | ND                             | Q3        |
| CBG        | 2.06 | ND                                                         | ND                             | Q3        |
| CBCa       | 2.06 | ND                                                         | ND                             | Q3        |
| CBC        | 2.06 | ND                                                         | ND                             | Q3        |
| Total      |      | 89.43                                                      | 894.3                          | Q3        |

### Qualifiers: Date Tested: 03/06/2025 12:00 am

Total THC = THCa \* 0.877 + d9-THC Total CBD = CBDa \* 0.877 + CBD

he reported result is based on a sample weight with the applicable moisture content for that sample; Unless otherwise stated all quality control samples performed within specifications established by the aboratory. Cannabinoid potency performed by HPLC-DAD per SOP-(1608). ADHS approved method for potency by HPLC-DAD for all listed analytes.