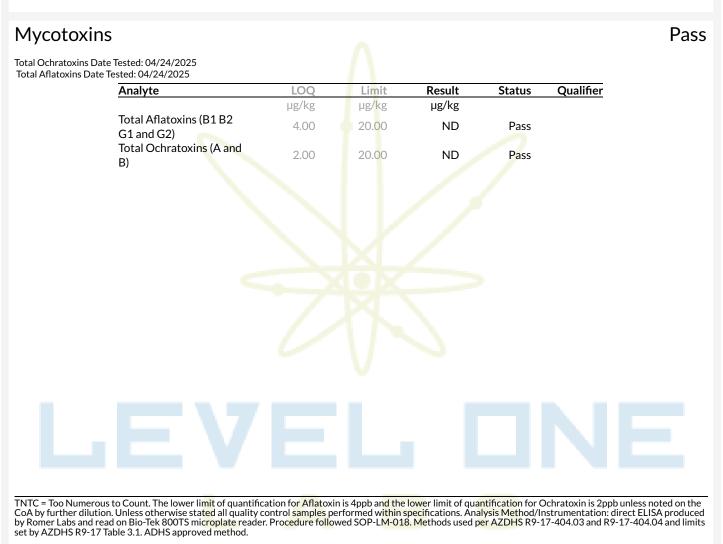

### [Turn Down] - Botanica Blend - Berry Dreamy

Concentrates & Extracts, Formulated Vape Oil, Alcohol METHOD OF EXTRACTION: ALCOHOL

Microbials

| Analyte                                                                           | Result                     | Result Units | Status | Qualifier |
|-----------------------------------------------------------------------------------|----------------------------|--------------|--------|-----------|
| E. Coli                                                                           | <10                        | CFU/G        | Pass   |           |
| Salmonella                                                                        | Not <mark>D</mark> etected | in one gram  | Pass   |           |
| Aspergillus terreus                                                               | Not <mark>D</mark> etected | in one gram  | Pass   |           |
| Aspergillus fumigatus, Aspergillu <mark>s flavus, and</mark><br>Aspergillus niger | Not Detected               | in one gram  | Pass   |           |
|                                                                                   |                            |              |        |           |
|                                                                                   |                            |              |        |           |
|                                                                                   |                            |              |        |           |
|                                                                                   |                            |              |        |           |
|                                                                                   |                            |              |        |           |
|                                                                                   |                            |              |        |           |

Date Tested: 04/24/2025 12:00 am

TNTC = Too Numerous to Count. The lower limit of quantification for E. coli is 10 CFU/g unless noted on the CoA by further dilution. Unless otherwise stated all quality control samples performed within specifications. Analysis Method/Instrumentation: E. coli plating via 3M Petrifilm per SOP-LM-019, Salmonella spp. And Aspergillus spp. detection by Bio-Rad CFX96 Deep Well real-time PCR per SOP-LM-016 & SOP-LM-017. Methods used per AZDHS R9-17-404.04 and microbial limits set by AZDHS R9-17 Table 3.1. ADHS approved method for microbials for all listed organisms.