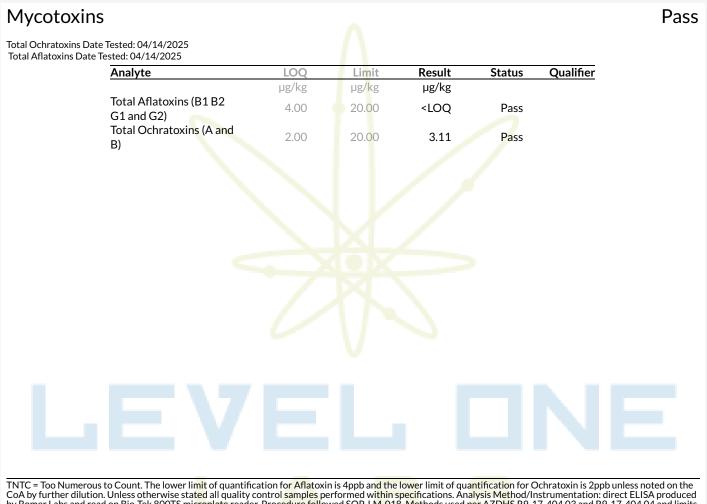

# Date of Pickup: 04/11/2025 Time Collected: 1200

by Romer Labs and read on Bio-Tek 800TS microplate reader. Procedure followed SOP-LM-018. Methods used per AZDHS R9-17-404.03 and R9-17-404.04 and limits set by AZDHS R9-17 Table 3.1. ADHS approved method.

TNTC = Too Numerous to Count. The lower limit of quantification for E. coli is 10 CFU/g unless noted on the CoA by further dilution. Unless otherwise stated all quality control samples performed within specifications. Analysis Method/Instrumentation: E. coli plating via 3M Petrifilm per SOP-LM-019, Salmonella spp. And Aspergillus spp. detection by Bio-Rad CFX96 Deep Well real-time PCR per SOP-LM-016 & SOP-LM-017. Methods used per AZDHS R9-17-404.04 and microbial limits set by AZDHS R9-17 Table 3.1. ADHS approved method for microbials for all listed organisms.