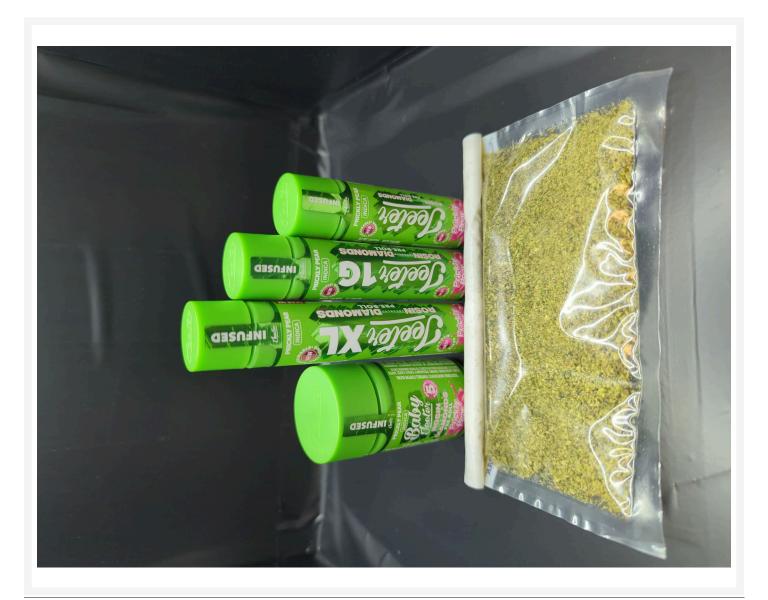

## (Jeeter) INFUSED PRICKLY PEAR PREROLL 0.5G X 5, 1G, 2G, 0.5G

Sample ID: 2502APO0809.4326 Strain: Prickly Pear

Matrix: Plant

Type: Enhanced/Infused Preroll

Source Batch #:

Collected: 02/20/2025 02:15 pm Received: 02/20/2025 Completed: 02/24/2025 Batch #: DFAZ-PRIPEA-020625

# **Customer Supplied Information:**

Method of Extraction: Hydrocarbon & Pressed