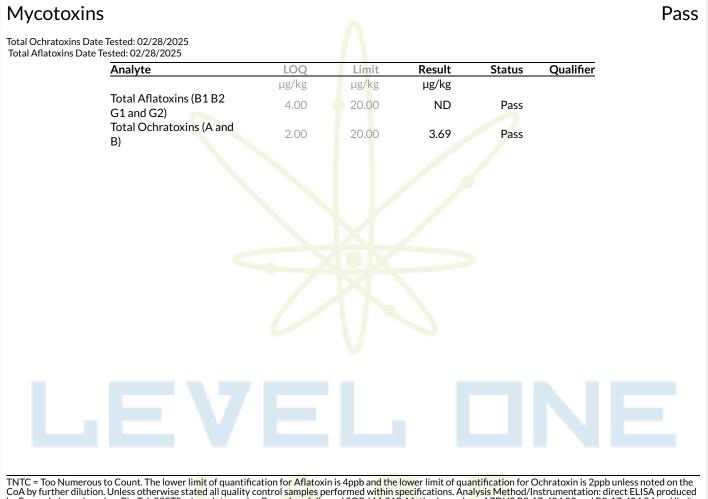

by Romer Labs and read on Bio-Tek 800TS microplate reader. Procedure followed SOP-LM-018. Methods used per AZDHS R9-17-404.03 and R9-17-404.04 and limits set by AZDHS R9-17 Table 3.1. ADHS approved method.