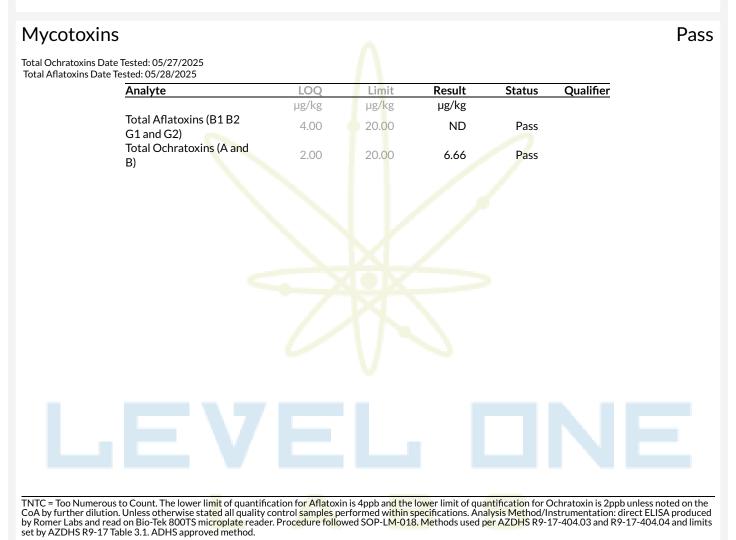

### Pineapple Fruz + Topanga x Mike Larry Badder

Concentrates & Extracts, Live Resin, Butane METHOD OF EXTRACTION: BUTANE

Microbials

| Analyte                                                             | Result                     | <b>Result Units</b> | Status | Qualifier |
|---------------------------------------------------------------------|----------------------------|---------------------|--------|-----------|
| E. Coli                                                             | <10                        | CFU/G               | Pass   |           |
| Salmonella                                                          | Not <mark>D</mark> etected | in one gram         | Pass   |           |
| Aspergillus terreus                                                 | Not <mark>Detect</mark> ed | in one gram         | Pass   |           |
| Aspergillus fumigatus, Aspergillus flavus, and<br>Aspergillus niger | Not Detected               | in one gram         | Pass   |           |
|                                                                     |                            |                     |        |           |
|                                                                     |                            |                     |        |           |
|                                                                     |                            |                     |        |           |
|                                                                     |                            |                     |        |           |
|                                                                     |                            |                     |        |           |
|                                                                     |                            |                     |        |           |
|                                                                     |                            |                     |        |           |
|                                                                     |                            |                     |        |           |

TNTC = Too Numerous to Count. The lower limit of quantification for E. coli is 10 CFU/g unless noted on the CoA by further dilution. Unless otherwise stated all quality control samples performed within specifications. Analysis Method/Instrumentation: E. coli plating via 3M Petrifilm per SOP-LM-019, Salmonella spp. And Aspergillus spp. detection by Bio-Rad CFX96 Deep Well real-time PCR per SOP-LM-016 & SOP-LM-017. Methods used per AZDHS R9-17-404.04 and microbial limits set by AZDHS R9-17 Table 3.1. ADHS approved method for microbials for all listed organisms.