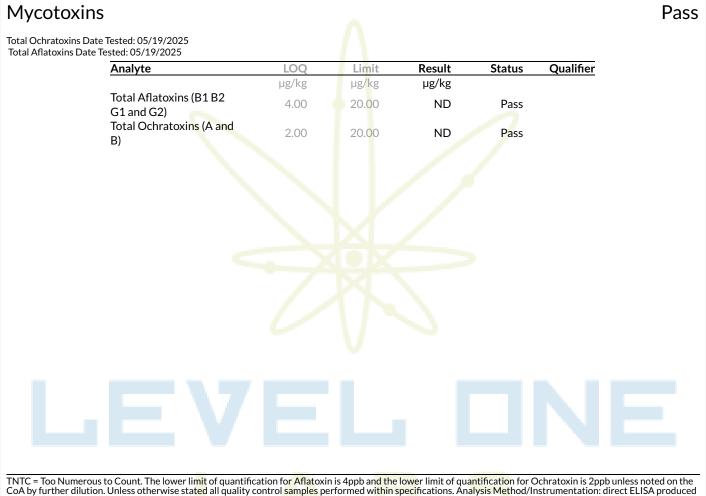

## Sample: 2505LVL0442.2267

Secondary License: ; Chain of Distribution:

Strain: Gary Payton; Batch Size: 1338 g; External Batch ID: C.GP250514BD.HYD Sample Received: 05/20/2025; Report Created: 05/23/2025; Report Expiration: 05/23/2026 Sampling Date: 05/15/2025; Sampling Time: 1600; Sampling Person: MZ Harvest Date: 05/05/2025; Manufacturing Date: 05/14/2025; External Lot ID: Date of Pickup: 05/20/2025 Time Collected: 9:45

by Romer Labs and read on Bio-Tek 800TS microplate reader. Procedure followed SOP-LM-018. Methods used per AZDHS R9-17-404.03 and R9-17-404.04 and limits set by AZDHS R9-17 Table 3.1. ADHS approved method.

Qualifiers: Date Tested: 05/22/2025 12:00 am

TNTC = Too Numerous to Count. The lower limit of quantification for E. coli is 10 CFU/g unless noted on the CoA by further dilution. Unless otherwise stated all quality control samples performed within specifications. Analysis Method/Instrumentation: E. coli plating via 3M Petrifilm per SOP-LM-019, Salmonella spp. And Aspergillus spp. detection by Bio-Rad CFX96 Deep Well real-time PCR per SOP-LM-016 & SOP-LM-017. Methods used per AZDHS R9-17-404.04 and microbial limits set by AZDHS R9-17 Table 3.1. ADHS approved method for microbials for all listed organisms.