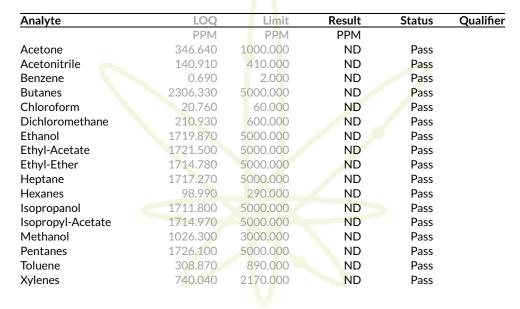

## **Residual Solvents**

### Sample: 2505LVL0442.2267 Secondary License: ; Chain of Distribution:

Strain: Gary Payton; Batch Size: 1338 g; External Batch ID: C.GP250514BD.HYD Sample Received: 05/20/2025; Report Created: 05/23/2025; Report Expiration: 05/23/2026 Sampling Date: 05/15/2025; Sampling Time: 1600; Sampling Person: MZ Harvest Date: 05/05/2025; Manufacturing Date: 05/14/2025; External Lot ID: Date of Pickup: 05/20/2025 Time Collected: 9:45

Pass

Date Tested: 05/21/2025 07:00 am

Performed by GCMS-HS per SOP-LM-014. Methods used per AZDHS R9-17-404.03 and solvent limits set by AZDHS R9-17 Table 3.1. ADHS approved method for residual solvents by GCMS-HS for all listed analytes.