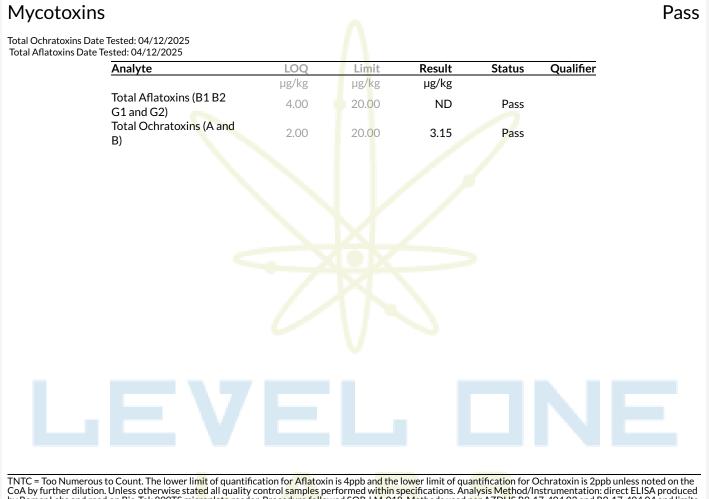

## Sample: 2504LVL0315.1606

Secondary License: ; Chain of Distribution:

Strain: Gary Payton; Batch Size: 1531 g; External Batch ID: C.GP250403BD.HYD Sample Received: 04/10/2025; Report Created: 04/14/2025; Report Expiration: 04/14/2026 Sampling Date: 04/07/2025; Sampling Time: 1600; Sampling Person: MZ Harvest Date: 03/31/2025; Manufacturing Date: 04/03/2025; External Lot ID: Date of Pickup: 04/09/2025 Time Collected: 16:01

by Romer Labs and read on Bio-Tek 800TS microplate reader. Procedure followed SOP-LM-018. Methods used per AZDHS R9-17-404.03 and R9-17-404.04 and limits set by AZDHS R9-17 Table 3.1. ADHS approved method.