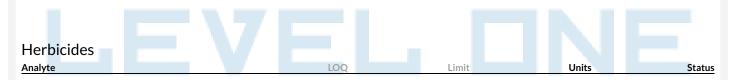

Pass

Pesticides

| resticides          |       |       |       |        |           |                                |       |       |       |        |           |
|---------------------|-------|-------|-------|--------|-----------|--------------------------------|-------|-------|-------|--------|-----------|
| Analyte             | LOQ   | Limit | Units | Status | Qualifier | Analyte                        | LOQ   | Limit | Units | Status | Qualifier |
|                     | PPM   | PPM   | PPM   |        |           |                                | PPM   | PPM   | PPM   |        |           |
| Abamectin           | 0.040 | 0.500 | ND    | Pass   |           | Hexythiazox                    | 0.050 | 1.000 | ND    | Pass   | L1        |
| Acephate            | 0.040 | 0.400 | ND    | Pass   |           | I <mark>m</mark> azalil        | 0.050 | 0.200 | ND    | Pass   | V1L1      |
| Acetamiprid         | 0.050 | 0.200 | ND    | Pass   | L1        | I <mark>m</mark> idacloprid    | 0.050 | 0.400 | ND    | Pass   |           |
| Aldicarb            | 0.050 | 0.400 | ND    | Pass   | L1        | K <mark>r</mark> esoxim Methyl | 0.040 | 0.400 | ND    | Pass   | L1        |
| Azoxystrobin        | 0.050 | 0.200 | ND    | Pass   | L1        | Malathion                      | 0.050 | 0.200 | ND    | Pass   | L1        |
| Bifenazate          | 0.050 | 0.200 | ND    | Pass   | L1        | M <mark>e</mark> talaxyl       | 0.050 | 0.200 | ND    | Pass   | L1        |
| Bifenthrin          | 0.050 | 0.200 | ND    | Pass   |           | M <mark>e</mark> thiocarb      | 0.040 | 0.200 | ND    | Pass   | L1        |
| Boscalid            | 0.040 | 0.400 | ND    | Pass   |           | M <mark>e</mark> thomyl        | 0.050 | 0.400 | ND    | Pass   | L1        |
| Carbaryl            | 0.050 | 0.200 | ND    | Pass   | L1        | Myclobutanil                   | 0.050 | 0.200 | ND    | Pass   | V1L1      |
| Carbofuran          | 0.050 | 0.200 | ND    | Pass   | L1        | Naled                          | 0.050 | 0.500 | ND    | Pass   | L1        |
| Chlorantraniliprole | 0.050 | 0.200 | ND    | Pass   | V1L1      | Oxamyl                         | 0.050 | 1.000 | ND    | Pass   | L1        |
| Chlorfenapyr        | 0.470 | 1.000 | ND    | Pass   | M1        | Pa <mark>clobutrazol</mark>    | 0.050 | 0.400 | ND    | Pass   |           |
| Chlorpyrifos        | 0.050 | 0.200 | ND    | Pass   | L1        | Permethrins                    | 0.050 | 0.200 | ND    | Pass   | V1L1      |
| Clofentezine        | 0.050 | 0.200 | ND    | Pass   | L1 M2     | Phosmet                        | 0.050 | 0.200 | ND    | Pass   | L1        |
| Cyfluthrin          | 0.460 | 1.000 | ND    | Pass   | L1 M2     | Piperonyl Butoxide             | 0.040 | 2.000 | ND    | Pass   | L1        |
| Cypermethrin        | 0.050 | 1.000 | ND    | Pass   | M2        | Prallethrin                    | 0.050 | 0.200 | ND    | Pass   | M1        |
| Daminozide          | 0.460 | 1.000 | ND    | Pass   | M1        | Propiconazole                  | 0.050 | 0.400 | ND    | Pass   |           |
| Dichlorvos (DDVP)   | 0.050 | 0.100 | ND    | Pass   |           | Propoxur                       | 0.050 | 0.200 | ND    | Pass   | V1L1      |
| Diazinon            | 0.050 | 0.200 | ND    | Pass   |           | Pyrethrins                     | 0.470 | 1.000 | ND    | Pass   | L1 M2     |
| Dimethoate          | 0.050 | 0.200 | ND    | Pass   | L1        | Pyridaben                      | 0.050 | 0.200 | ND    | Pass   | L1        |
| Ethoprophos         | 0.050 | 0.200 | ND    | Pass   | L1        | Spinosad                       | 0.050 | 0.200 | ND    | Pass   | V1L1      |
| Etofenprox          | 0.050 | 0.400 | ND    | Pass   | M1        | Spiromesifen                   | 0.050 | 0.200 | ND    | Pass   |           |
| Etoxazole           | 0.050 | 0.200 | ND    | Pass   | L1        | Spirotetramat                  | 0.050 | 0.200 | ND    | Pass   |           |
| Fenoxycarb          | 0.050 | 0.200 | ND    | Pass   |           | Spiroxamine                    | 0.050 | 0.400 | ND    | Pass   | L1        |
| Fenpyroximate       | 0.050 | 0.400 | ND    | Pass   | M2        | Tebuconazole                   | 0.050 | 0.400 | ND    | Pass   | L1        |
| Fipronil            | 0.050 | 0.400 | ND    | Pass   | M1        | Thiacloprid                    | 0.050 | 0.200 | ND    | Pass   | L1        |
| Flonicamid          | 0.050 | 1.000 | ND    | Pass   | L1        | Thiamethoxam                   | 0.050 | 0.200 | ND    | Pass   | L1        |
| Fludioxonil         | 0.050 | 0.400 | ND    | Pass   | M1        | Trifloxystrobin                | 0.050 | 0.200 | ND    | Pass   | L1        |

Qualifiers:

Performed by LCMSMS per SOP-LM-021 and SOP-LM-022. ND = Not Detected; NR = Not Reported. Methods used per AZDHS R9-17-404.03 and pesticide limits set by AZDHS R9-17 Table 3.1. ADHS approved method for pesticide testing by LCMSMS for full list effective 5/1/2021.