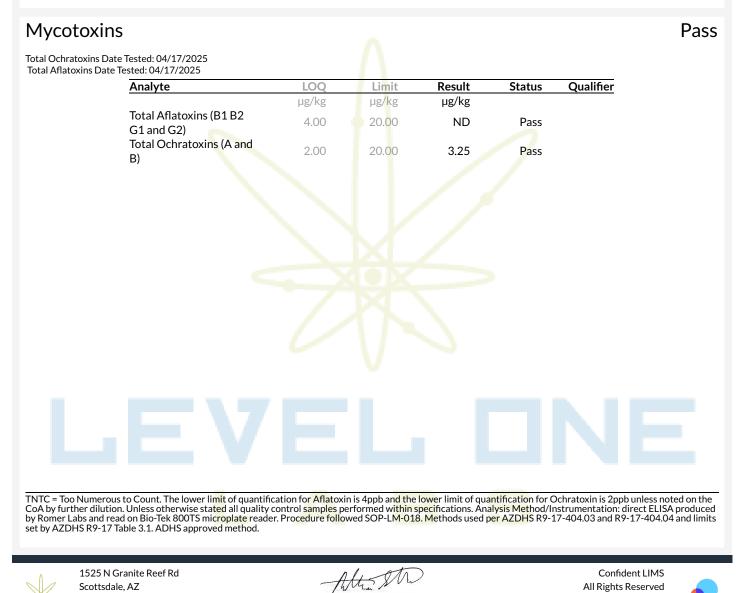

### **Microbials**

Pass

| Analyte                                                          | Result                     | <b>Result Units</b> | Status | Qualifier |
|------------------------------------------------------------------|----------------------------|---------------------|--------|-----------|
| E. Coli                                                          | <10                        | CFU/G               | Pass   |           |
| Salmonella                                                       | Not <mark>D</mark> etected | in one gram         | Pass   |           |
| Aspergillus terreus                                              | Not <mark>Detect</mark> ed | in one gram         | Pass   |           |
| Aspergillus fumigatus, Aspergillus flavus, and Aspergillus niger | Not Detected               | in one gram         | Pass   |           |
|                                                                  |                            |                     |        |           |
|                                                                  |                            |                     |        |           |
|                                                                  |                            |                     |        |           |
|                                                                  |                            |                     |        |           |
|                                                                  |                            |                     |        |           |
|                                                                  |                            |                     |        |           |

Qualifiers: Date Tested: 04/18/2025 12:00 am

TNTC = Too Numerous to Count. The lower limit of quantification for E. coli is 10 CFU/g unless noted on the CoA by further dilution. Unless otherwise stated all quality control samples performed within specifications. Analysis Method/Instrumentation: E. coli plating via 3M Petrifilm per SOP-LM-019, Salmonella spp. And Aspergillus spp. detection by Bio-Rad CFX96 Deep Well real-time PCR per SOP-LM-016 & SOP-LM-017. Methods used per AZDHS R9-17-404.04 and microbial limits set by AZDHS R9-17 Table 3.1. ADHS approved method for microbials for all listed organisms.