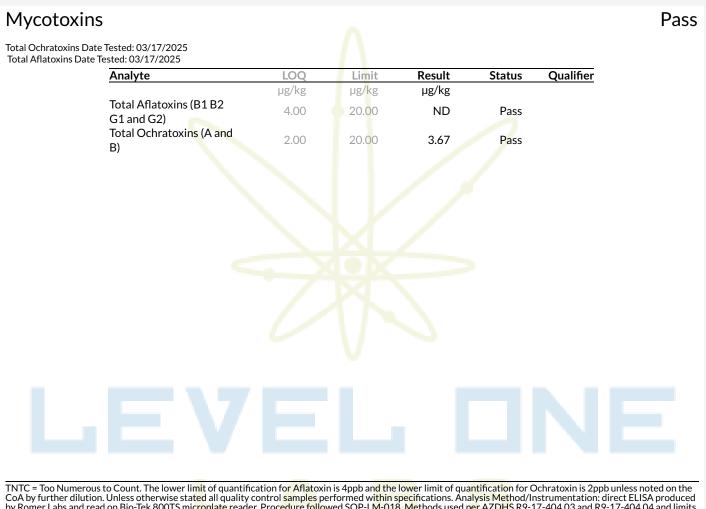

# Sample: 2503LVL0232.1179

Secondary License: ; Chain of Distribution:

Strain: Pineapple Fruz; Batch Size: 1500 g; External Batch ID: C.PIF241105CT.HYD Sample Received: 03/14/2025; Report Created: 03/19/2025; Report Expiration: 03/19/2026 Sampling Date: 03/14/2025; Sampling Time: 1100; Sampling Person: MZ Harvest Date: 10/24/2024; Manufacturing Date: 11/05/2024; External Lot ID: Date of Pickup: 03/14/2025 Time Collected: 1340

### **Pineapple Fruz Live Resin AIO**

Concentrates & Extracts, Live Resin, Butane METHOD OF EXTRACTION: BUTANE

by Romer Labs and read on Bio-Tek 800TS microplate reader. Procedure followed SOP-LM-018. Methods used per AZDHS R9-17-404.03 and R9-17-404.04 and limits set by AZDHS R9-17 Table 3.1. ADHS approved method.