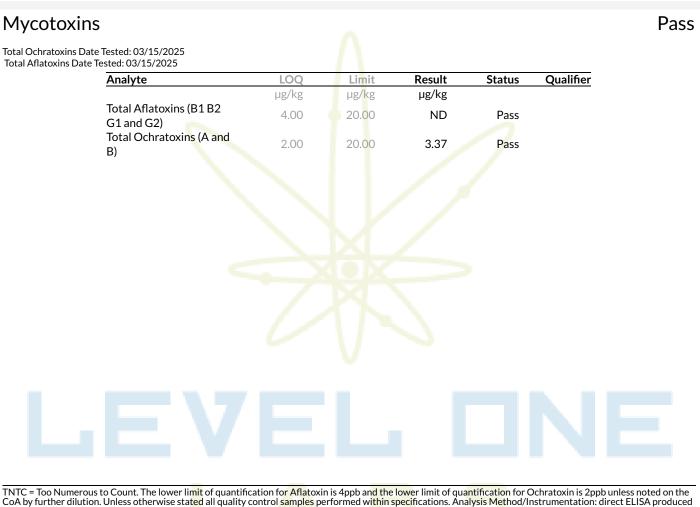

## Tallymon + ZKTZ Cubed Cold Cure

Concentrates & Extracts, Live Rosin, Ice/Water METHOD OF EXTRACTION: ICE & WATER

CoA by further dilution. Unless otherwise stated all quality control samples performed within specifications. Analysis Method/Instrumentation: direct ELISA produced by Romer Labs and read on Bio-Tek 800TS microplate reader. Procedure followed SOP-LM-018. Methods used per AZDHS R9-17-404.03 and R9-17-404.04 and limits set by AZDHS R9-17 Table 3.1. ADHS approved method.

Qualifiers: Date Tested: 03/17/2025 12:00 am

TNTC = Too Numerous to Count. The lower limit of quantification for E. coli is 10 CFU/g unless noted on the CoA by further dilution. Unless otherwise stated all quality control samples performed within specifications. Analysis Method/Instrumentation: E. coli plating via 3M Petrifilm per SOP-LM-019, Salmonella spp. And Aspergillus spp. detection by Bio-Rad CFX96 Deep Well real-time PCR per SOP-LM-016 & SOP-LM-017. Methods used per AZDHS R9-17-404.04 and microbial limits set by AZDHS R9-17 Table 3.1. ADHS approved method for microbials for all listed organisms.