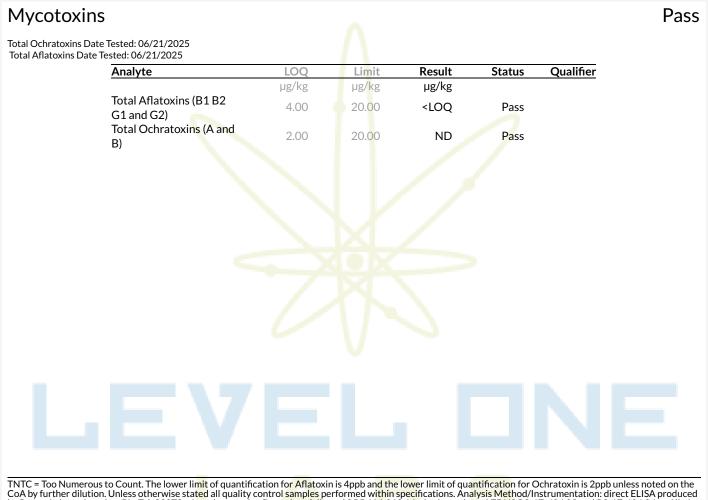

### Microbials

Pass

| Analyte                                                             | Result                                    | <b>Result Units</b> | Status | Qualifier |
|---------------------------------------------------------------------|-------------------------------------------|---------------------|--------|-----------|
| E. Coli                                                             | <10                                       | CFU/G               | Pass   |           |
| Salmonella                                                          | Not <mark>D</mark> etected                | in one gram         | Pass   |           |
| Aspergillus terreus                                                 | Not <mark>D</mark> etec <mark>t</mark> ed | in one gram         | Pass   |           |
| Aspergillus fumigatus, Aspergillus flavus, and<br>Aspergillus niger | Not Detected                              | in one gram         | Pass   |           |
|                                                                     |                                           |                     |        |           |
|                                                                     |                                           |                     |        |           |
|                                                                     |                                           |                     |        |           |
|                                                                     |                                           |                     |        |           |
|                                                                     |                                           |                     |        |           |
| Qualifiers:                                                         | ΞL                                        |                     | N      |           |

Date Tested: 06/20/2025 12:00 am

TNTC = Too Numerous to Count. The lower limit of quantification for E. coli is 10 CFU/g unless noted on the CoA by further dilution. Unless otherwise stated all quality control samples performed within specifications. Analysis Method/Instrumentation: E. coli plating via 3M Petrifilm per SOP-LM-019, Salmonella spp. And Aspergillus spp. detection by Bio-Rad CFX96 Deep Well real-time PCR per SOP-LM-016 & SOP-LM-017. Methods used per AZDHS R9-17-404.04 and microbial limits set by AZDHS R9-17 Table 3.1. ADHS approved method for microbials for all listed organisms.