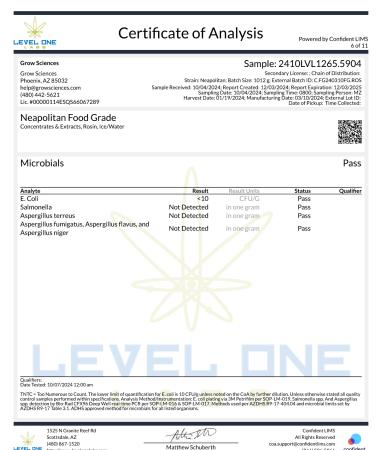

### 100mg Rosin Fruit Chew - Watermelon

Ingestible. Soft Chew. Ice/Water METHOD OF EXTRACTION: ICE & WATER

Microbials **Pass** 

| Analyte    | R <mark>e</mark> sult      | Result Units | Status | Qualifier |
|------------|----------------------------|--------------|--------|-----------|
| E. Coli    | <10                        | CFU/G        | Pass   |           |
| Salmonella | Not <mark>D</mark> etected | in one gram  | Pass   |           |

Qualifiers:

Date Tested: 02/13/2025 12:00 am

TNTC = Too Numerous to Count. The lower limit of quantification for E. coli is 10 CFU/g unless noted on the CoA by further dilution. Unless otherwise stated all quality control samples performed within specifications. Analysis Method/Instrumentation: E. coli plating via 3M Petrifilm per SOP-LM-019, Salmonella spp. And Aspergillus spp. detection by Bio-Rad CFX96 Deep Well real-time PCR per SOP-LM-016 & SOP-LM-017. Methods used per AZDHS R9-17-404.04 and microbial limits set by AZDHS R9-17 Table 3.1. ADHS approved method for microbials for all listed organisms.