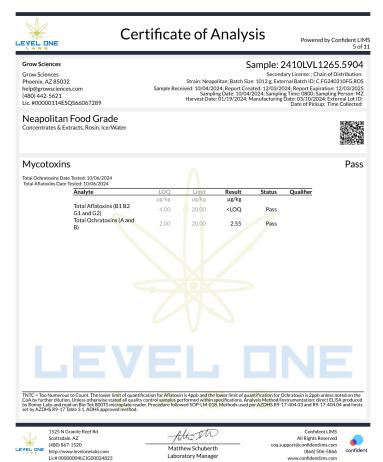

### 100mg Rosin Fruit Chew - Watermelon

Ingestible. Soft Chew. Ice/Water METHOD OF EXTRACTION: ICE & WATER

Microbials **Pass** 

| Analyte    | R <mark>e</mark> sult      | Result Units | Status | Qualifier |
|------------|----------------------------|--------------|--------|-----------|
| E. Coli    | <10                        | CFU/G        | Pass   |           |
| Salmonella | Not <mark>D</mark> etected | in one gram  | Pass   |           |

Qualifiers:

Date Tested: 02/13/2025 12:00 am

TNTC = Too Numerous to Count. The lower limit of quantification for E. coli is 10 CFU/g unless noted on the CoA by further dilution. Unless otherwise stated all quality control samples performed within specifications. Analysis Method/Instrumentation: E. coli plating via 3M Petrifilm per SOP-LM-019, Salmonella spp. And Aspergillus spp. detection by Bio-Rad CFX96 Deep Well real-time PCR per SOP-LM-016 & SOP-LM-017. Methods used per AZDHS R9-17-404.04 and microbial limits set by AZDHS R9-17 Table 3.1. ADHS approved method for microbials for all listed organisms.