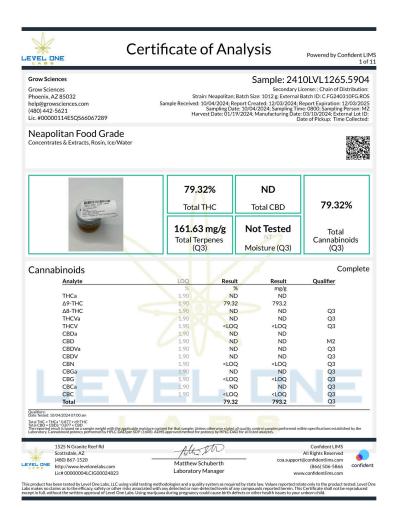

### 100mg Rosin Fruit Chew - Watermelon

Ingestible. Soft Chew. Ice/Water METHOD OF EXTRACTION: ICE & WATER

102.01 mg/unit Total THC

(Q3)

NT Total Terpenes

Total CBD

ND

Not Tested

Moisture (Q3)

102.01 mg/unit

Total Cannabinoids (Q3)

### Cannabinoids

#### Complete

| Analyte | LOQ     | Result                                                     | Result                         | Qualifier |
|---------|---------|------------------------------------------------------------|--------------------------------|-----------|
|         | mg/unit | mg/unit                                                    | mg/g                           | _         |
| THCa    | 4.56    | ND                                                         | ND                             |           |
| Δ9-ΤΗС  | 4.56    | 102.01                                                     | 2.29                           |           |
| Δ8-THC  | 4.56    | ND                                                         | ND                             | Q3        |
| THCVa   | 4.56    | ND                                                         | ND                             | Q3        |
| THCV    | 4.56    | ND                                                         | ND                             | Q3        |
| CBDa    | 4.56    | ND                                                         | ND                             |           |
| CBD     | 4.56    | ND                                                         | ND                             |           |
| CBDVa   | 4.56    | ND                                                         | ND                             | Q3        |
| CBDV    | 4.56    | ND                                                         | ND                             | Q3        |
| CBN     | 4.56    | ND                                                         | ND                             | Q3        |
| CBGa    | 4.56    | ND                                                         | ND                             | Q3        |
| CBG     | 4.56    | <loq< td=""><td><loq< td=""><td>Q3</td></loq<></td></loq<> | <loq< td=""><td>Q3</td></loq<> | Q3        |
| CBCa    | 4.56    | ND                                                         | ND                             | Q3        |
| CBC     | 4.56    | <loq< td=""><td><loq< td=""><td>Q3</td></loq<></td></loq<> | <loq< td=""><td>Q3</td></loq<> | Q3        |
| Total   |         | 102.01                                                     | 2.29                           | Q3        |

Qualifiers: Date Tested: 02/12/2025 07:00 am

Total THC = THCa \* 0.877 + d9-THC Total CBD = CBDa \* 0.877 + CBD

ed result is based on a sample weight with th<mark>e ap</mark>plicable moisture conte<mark>nt for that s</mark>ample; Unless otherwise stated all quality control samples performed within specifications established by the cannabinoid potency performed by HPLC-DAD per SOP-LM-005. ADHS approved method for potency by HPLC-DAD for all listed analytes.