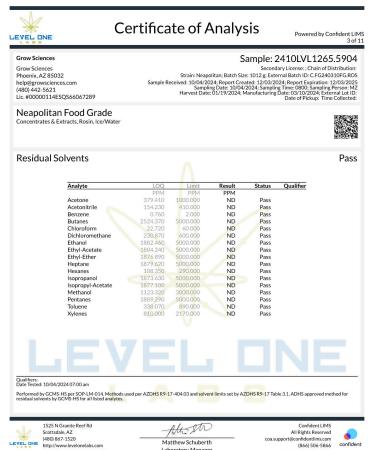

### 100mg Rosin Fruit Chew - Watermelon

Ingestible. Soft Chew. Ice/Water METHOD OF EXTRACTION: ICE & WATER

Microbials **Pass** 

| Analyte    | R <mark>e</mark> sult      | Result Units | Status | Qualifier |
|------------|----------------------------|--------------|--------|-----------|
| E. Coli    | <10                        | CFU/G        | Pass   |           |
| Salmonella | Not <mark>D</mark> etected | in one gram  | Pass   |           |

Qualifiers:

Date Tested: 02/13/2025 12:00 am

TNTC = Too Numerous to Count. The lower limit of quantification for E. coli is 10 CFU/g unless noted on the CoA by further dilution. Unless otherwise stated all quality control samples performed within specifications. Analysis Method/Instrumentation: E. coli plating via 3M Petrifilm per SOP-LM-019, Salmonella spp. And Aspergillus spp. detection by Bio-Rad CFX96 Deep Well real-time PCR per SOP-LM-016 & SOP-LM-017. Methods used per AZDHS R9-17-404.04 and microbial limits set by AZDHS R9-17 Table 3.1. ADHS approved method for microbials for all listed organisms.