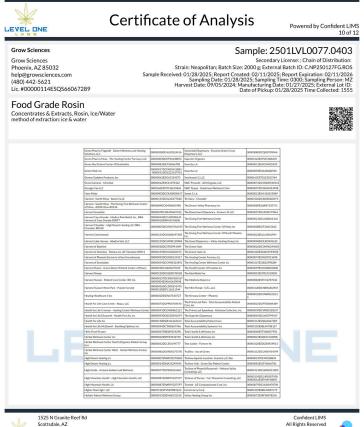

## 100mg Rosin Fruit Chew - Strawberry Tangerine

Ingestible, Soft Chew, Ice/Water METHOD OF EXTRACTION: ICE & WATER

Certificate of Analysis Powered by Confident LIMS LEVEL ONE **Grow Sciences** Sample: 2501LVL0077.0403 Grow Sciences Phoenix, AZ 85032 Secondary License: ; Chain of Distribution: Strain: Neapolitan; Batch Size: 2000 g; External Batch ID: C.NP250127FG.RO help@growsciences.com (480) 442-5621 Lic. #00000114ESQS66067289 eived: 01/28/2025; Report Created: 02/11/2025; Report Expiration: 02/11/2026 Sampling Date: 01/28/2025; Sampling Time: 0300: Sampling Person: M2 Harvest Date: 09/05/2024; Manufacturing Date: 01/27/2025; External Lot ID: Date of Pickup: 01/28/2025 Time Collected: 1555 Food Grade Rosin Concentrates & Extracts, Rosin, Ice/Water method of extraction: ice & water Residual Solvents Pass Analyte Acetonitrile Benzene V1 M1 V1 M1 Butanes Chloroform Chloroform Dichloromethane Ethanol Ethyl-Acetate Ethyl-Etter Heptane Hexanes Isopropanol Isopropyl-Acetate Methanol Pentanes Toluene Xylenes V1L1 Qualifiers: Date Tested: 01/30/2025 07:00 am Performed by GCMS-HS per SOP-LM-014. Methods used per AZDHS R9-17-404.03 and solvent limits set by AZDHS R9-17 Table 3.1. ADHS approved method for residual solvents by GCMS-HS for all listed analytes. 1525 N Granite Reef Rd Scottsdale, AZ Confident LIMS All Rights Reserved (480) 867-1520