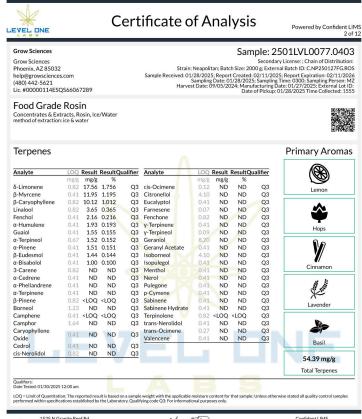

## 100mg Rosin Fruit Chew - Strawberry Tangerine

Ingestible, Soft Chew, Ice/Water METHOD OF EXTRACTION: ICE & WATER

Certificate of Analysis Powered by Confident LIMS LEVEL ONE **Grow Sciences** Sample: 2501LVL0077.0403 Grow Sciences Phoenix, AZ 85032 Secondary License: ; Chain of Distribution: Strain: Neapolitan; Batch Size: 2000 g; External Batch ID: C.NP250127FG.RO help@growsciences.com (480) 442-5621 Lic. #00000114ESQS66067289 eived: 01/28/2025; Report Created: 02/11/2025; Report Expiration: 02/11/2026 Sampling Date: 01/28/2025; Sampling Time: 0300: Sampling Person: M2 Harvest Date: 09/05/2024; Manufacturing Date: 01/27/2025; External Lot ID: Date of Pickup: 01/28/2025 Time Collected: 1555 Food Grade Rosin Concentrates & Extracts, Rosin, Ice/Water method of extraction: ice & water Residual Solvents Pass Analyte Acetonitrile Benzene V1 M1 V1 M1 Butanes Chloroform Chloroform Dichloromethane Ethanol Ethyl-Acetate Ethyl-Etter Heptane Hexanes Isopropanol Isopropyl-Acetate Methanol Pentanes Toluene Xylenes V1L1 Qualifiers: Date Tested: 01/30/2025 07:00 am Performed by GCMS-HS per SOP-LM-014. Methods used per AZDHS R9-17-404.03 and solvent limits set by AZDHS R9-17 Table 3.1. ADHS approved method for residual solvents by GCMS-HS for all listed analytes. 1525 N Granite Reef Rd Scottsdale, AZ Confident LIMS All Rights Reserved (480) 867-1520