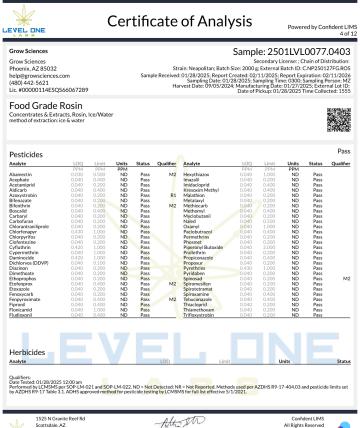

## 100mg Rosin Fruit Chew - Strawberry Tangerine

Ingestible, Soft Chew, Ice/Water METHOD OF EXTRACTION: ICE & WATER

Certificate of Analysis Powered by Confident LIMS LEVEL ONE **Grow Sciences** Sample: 2501LVL0077.0403 Grow Sciences Phoenix, AZ 85032 Secondary License: ; Chain of Distribution: Strain: Neapolitan; Batch Size: 2000 g; External Batch ID: C.NP250127FG.RO help@growsciences.com (480) 442-5621 Lic. #00000114ESQS66067289 eived: 01/28/2025; Report Created: 02/11/2025; Report Expiration: 02/11/2026 Sampling Date: 01/28/2025; Sampling Time: 0300: Sampling Person: M2 Harvest Date: 09/05/2024; Manufacturing Date: 01/27/2025; External Lot ID: Date of Pickup: 01/28/2025 Time Collected: 1555 Food Grade Rosin Concentrates & Extracts, Rosin, Ice/Water method of extraction: ice & water Residual Solvents Pass Analyte Acetonitrile Benzene V1 M1 V1 M1 Butanes Chloroform Chloroform Dichloromethane Ethanol Ethyl-Acetate Ethyl-Etter Heptane Hexanes Isopropanol Isopropyl-Acetate Methanol Pentanes Toluene Xylenes V1L1 Qualifiers: Date Tested: 01/30/2025 07:00 am Performed by GCMS-HS per SOP-LM-014. Methods used per AZDHS R9-17-404.03 and solvent limits set by AZDHS R9-17 Table 3.1. ADHS approved method for residual solvents by GCMS-HS for all listed analytes. 1525 N Granite Reef Rd Scottsdale, AZ Confident LIMS All Rights Reserved (480) 867-1520