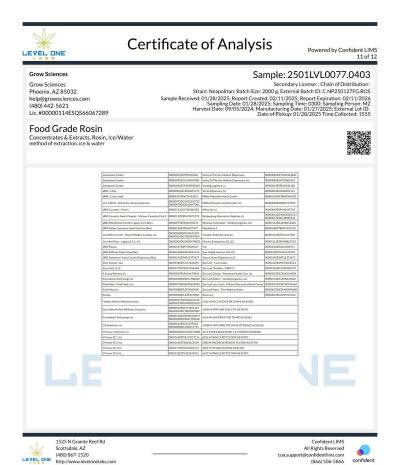

## 100mg Rosin Fruit Chew - Strawberry Tangerine

Ingestible, Soft Chew, Ice/Water METHOD OF EXTRACTION: ICE & WATER

Certificate of Analysis Powered by Confident LIMS LEVEL ONE **Grow Sciences** Sample: 2501LVL0077.0403 Grow Sciences Phoenix, AZ 85032 Secondary License: ; Chain of Distribution: Strain: Neapolitan; Batch Size: 2000 g; External Batch ID: C.NP250127FG.RO help@growsciences.com (480) 442-5621 Lic. #00000114ESQS66067289 eived: 01/28/2025; Report Created: 02/11/2025; Report Expiration: 02/11/2026 Sampling Date: 01/28/2025; Sampling Time: 0300: Sampling Person: M2 Harvest Date: 09/05/2024; Manufacturing Date: 01/27/2025; External Lot ID: Date of Pickup: 01/28/2025 Time Collected: 1555 Food Grade Rosin Concentrates & Extracts, Rosin, Ice/Water method of extraction: ice & water Residual Solvents Pass Analyte Acetonitrile Benzene V1 M1 V1 M1 Butanes Chloroform Chloroform Dichloromethane Ethanol Ethyl-Acetate Ethyl-Etter Heptane Hexanes Isopropanol Isopropyl-Acetate Methanol Pentanes Toluene Xylenes V1L1 Qualifiers: Date Tested: 01/30/2025 07:00 am Performed by GCMS-HS per SOP-LM-014. Methods used per AZDHS R9-17-404.03 and solvent limits set by AZDHS R9-17 Table 3.1. ADHS approved method for residual solvents by GCMS-HS for all listed analytes. 1525 N Granite Reef Rd Scottsdale, AZ Confident LIMS All Rights Reserved (480) 867-1520