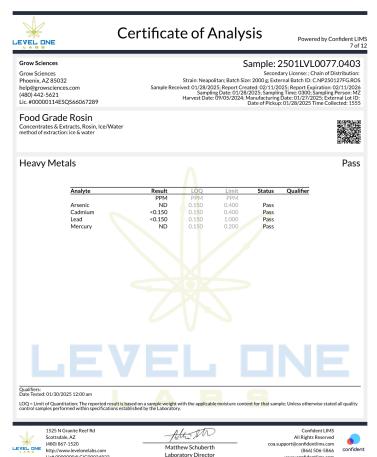

## 100mg Rosin Fruit Chew - Strawberry Tangerine

Ingestible, Soft Chew, Ice/Water METHOD OF EXTRACTION: ICE & WATER

Certificate of Analysis Powered by Confident LIMS LEVEL ONE **Grow Sciences** Sample: 2501LVL0077.0403 Grow Sciences Phoenix, AZ 85032 Secondary License: ; Chain of Distribution: Strain: Neapolitan; Batch Size: 2000 g; External Batch ID: C.NP250127FG.RO help@growsciences.com (480) 442-5621 Lic. #00000114ESQS66067289 eived: 01/28/2025; Report Created: 02/11/2025; Report Expiration: 02/11/2026 Sampling Date: 01/28/2025; Sampling Time: 0300: Sampling Person: M2 Harvest Date: 09/05/2024; Manufacturing Date: 01/27/2025; External Lot ID: Date of Pickup: 01/28/2025 Time Collected: 1555 Food Grade Rosin Concentrates & Extracts, Rosin, Ice/Water method of extraction: ice & water Residual Solvents Pass Analyte Acetonitrile Benzene V1 M1 V1 M1 Butanes Chloroform Chloroform Dichloromethane Ethanol Ethyl-Acetate Ethyl-Etter Heptane Hexanes Isopropanol Isopropyl-Acetate Methanol Pentanes Toluene Xylenes V1L1 Qualifiers: Date Tested: 01/30/2025 07:00 am Performed by GCMS-HS per SOP-LM-014. Methods used per AZDHS R9-17-404.03 and solvent limits set by AZDHS R9-17 Table 3.1. ADHS approved method for residual solvents by GCMS-HS for all listed analytes. 1525 N Granite Reef Rd Scottsdale, AZ Confident LIMS All Rights Reserved (480) 867-1520