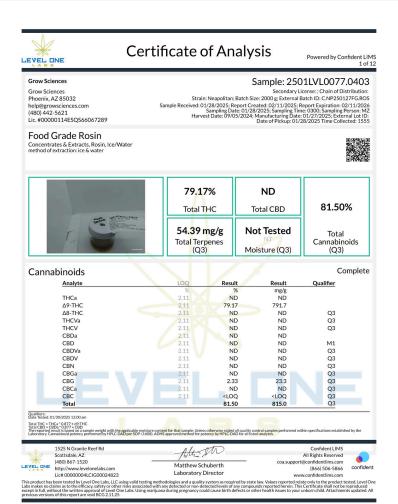

## 100mg Rosin Fruit Chew - Strawberry Tangerine

Ingestible, Soft Chew, Ice/Water METHOD OF EXTRACTION: ICE & WATER

Certificate of Analysis Powered by Confident LIMS LEVEL ONE **Grow Sciences** Sample: 2501LVL0077.0403 Grow Sciences Phoenix, AZ 85032 Secondary License: ; Chain of Distribution: Strain: Neapolitan; Batch Size: 2000 g; External Batch ID: C.NP250127FG.RO help@growsciences.com (480) 442-5621 Lic. #00000114ESQS66067289 eived: 01/28/2025; Report Created: 02/11/2025; Report Expiration: 02/11/2026 Sampling Date: 01/28/2025; Sampling Time: 0300: Sampling Person: M2 Harvest Date: 09/05/2024; Manufacturing Date: 01/27/2025; External Lot ID: Date of Pickup: 01/28/2025 Time Collected: 1555 Food Grade Rosin Concentrates & Extracts, Rosin, Ice/Water method of extraction: ice & water Residual Solvents Pass Analyte Acetonitrile Benzene V1 M1 V1 M1 Butanes Chloroform Chloroform Dichloromethane Ethanol Ethyl-Acetate Ethyl-Etter Heptane Hexanes Isopropanol Isopropyl-Acetate Methanol Pentanes Toluene Xylenes V1L1 Qualifiers: Date Tested: 01/30/2025 07:00 am Performed by GCMS-HS per SOP-LM-014. Methods used per AZDHS R9-17-404.03 and solvent limits set by AZDHS R9-17 Table 3.1. ADHS approved method for residual solvents by GCMS-HS for all listed analytes. 1525 N Granite Reef Rd Scottsdale, AZ Confident LIMS All Rights Reserved (480) 867-1520