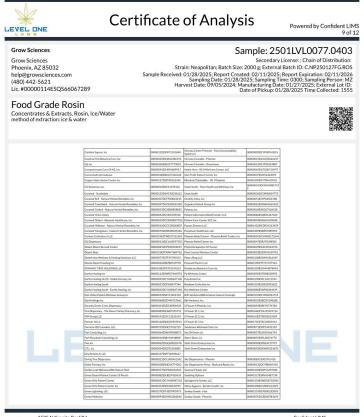

## 100mg Rosin Fruit Chew - Strawberry Tangerine

Ingestible, Soft Chew, Ice/Water METHOD OF EXTRACTION: ICE & WATER

Certificate of Analysis Powered by Confident LIMS LEVEL ONE **Grow Sciences** Sample: 2501LVL0077.0403 Grow Sciences Phoenix, AZ 85032 Secondary License: ; Chain of Distribution: Strain: Neapolitan; Batch Size: 2000 g; External Batch ID: C.NP250127FG.RO help@growsciences.com (480) 442-5621 Lic. #00000114ESQS66067289 eived: 01/28/2025; Report Created: 02/11/2025; Report Expiration: 02/11/2026 Sampling Date: 01/28/2025; Sampling Time: 0300: Sampling Person: M2 Harvest Date: 09/05/2024; Manufacturing Date: 01/27/2025; External Lot ID: Date of Pickup: 01/28/2025 Time Collected: 1555 Food Grade Rosin Concentrates & Extracts, Rosin, Ice/Water method of extraction: ice & water Residual Solvents Pass Analyte Acetonitrile Benzene V1 M1 V1 M1 Butanes Chloroform Chloroform Dichloromethane Ethanol Ethyl-Acetate Ethyl-Etter Heptane Hexanes Isopropanol Isopropyl-Acetate Methanol Pentanes Toluene Xylenes V1L1 Qualifiers: Date Tested: 01/30/2025 07:00 am Performed by GCMS-HS per SOP-LM-014. Methods used per AZDHS R9-17-404.03 and solvent limits set by AZDHS R9-17 Table 3.1. ADHS approved method for residual solvents by GCMS-HS for all listed analytes. 1525 N Granite Reef Rd Scottsdale, AZ Confident LIMS All Rights Reserved (480) 867-1520