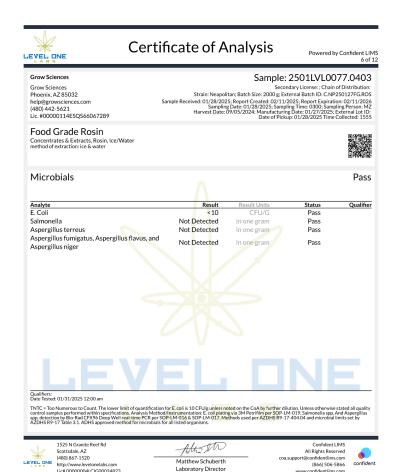

## 100mg Rosin Fruit Chew - Strawberry Tangerine

Ingestible, Soft Chew, Ice/Water METHOD OF EXTRACTION: ICE & WATER

Microbials **Pass** 

| Analyte    | R <mark>e</mark> sult      | Result Units | Status | Qualifier |
|------------|----------------------------|--------------|--------|-----------|
| E. Coli    | <10                        | CFU/G        | Pass   |           |
| Salmonella | Not <mark>D</mark> etected | in one gram  | Pass   |           |

Qualifiers: Date Tested: 04/17/2025 12:00 am

TNTC = Too Numerous to Count. The lower limit of quantification for E. coli is 10 CFU/g unless noted on the CoA by further dilution. Unless otherwise stated all quality control samples performed within specifications. Analysis Method/Instrumentation: E. coli plating via 3M Petrifilm per SOP-LM-019, Salmonella spp. And Aspergillus spp. detection by Bio-Rad CFX96 Deep Well real-time PCR per SOP-LM-016 & SOP-LM-017. Methods used per AZDHS R9-17-404.04 and microbial limits set by AZDHS R9-17 Table 3.1. ADHS approved method for microbials for all listed organisms.