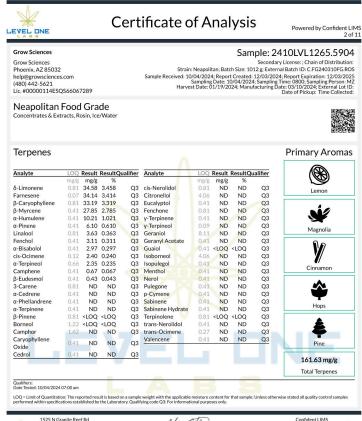

## 100mg Rosin Fruit Chew - Strawberry Tangerine

Ingestible, Soft Chew, Ice/Water METHOD OF EXTRACTION MOTHER BATCH: ICE & WATER

Certificate of Analysis Powered by Confident LIMS LEVEL ONE **Grow Sciences** Sample: 2410LVL1265.5904 Strain: Neapolitan; Batch Size: 1012 g: External Batch ID: E-FG240310F.GRO:
Strain: Neapolitan; Batch Size: 1012 g: External Batch ID: E-FG240310F.GRO:
L2002/2024; Report Coreated: 1200/2024; Report Expiration; 1200/2024; External Lott ID:
Harvest Date: 01/19/2024; Manufacturing Date: 03/10/2024; External Lot ID:
Lance Strain: 10/19/2024; Manufacturing Date: 03/10/2024; External Lot ID:
Lance Strain: 10/19/2024; Manufacturing Date: 03/10/2024; External Lot ID:
Lance Strain: 10/19/2024; Manufacturing Date: 03/10/2024; External Lot ID:
Lance Strain: 10/19/2024; Manufacturing Date: 03/10/2024; External Lot ID:
Lance Strain: 10/19/2024; Manufacturing Date: 03/10/2024; External Lot ID:
Lance Strain: 10/19/2024; Manufacturing Date: 03/10/2024; External Lot ID:
Lance Strain: 10/19/2024; Manufacturing Date: 03/10/2024; External Lot ID:
Lance Strain: 10/19/2024; Manufacturing Date: 03/10/2024; External Lot ID:
Lance Strain: 10/19/2024; Manufacturing Date: 03/10/2024; External Lot ID:
Lance Strain: 10/19/2024; Manufacturing Date: 03/10/2024; External Lot ID:
Lance Strain: 10/19/2024; Manufacturing Date: 03/10/2024; External Lot ID:
Lance Strain: 10/19/2024; Manufacturing Date: 03/10/2024; External Lot ID:
Lance Strain: 10/19/2024; Manufacturing Date: 03/10/2024; External Lot ID:
Lance Strain: 10/19/2024; Manufacturing Date: 03/10/2024; External Lot ID:
Lance Strain: 10/19/2024; Manufacturing Date: 03/10/2024; External Lot ID:
Lance Strain: 10/19/2024; Manufacturing Date: 03/10/2024; External Lot ID:
Lance Strain: 10/19/2024; Manufacturing Date: 03/10/2024; Manufacturing Date: 03/10 Grow Sciences Phoenix, AZ 85032 help@growsciences.com (480) 442-5621 Lic. #00000114ESQS66067289 Neapolitan Food Grade 79.32% ND 79.32% Total THC Total CBD 161.63 mg/g **Not Tested** Total Total Terpenes (Q3) Cannabinoids (Q3) Moisture (Q3) Cannabinoids Complete Qualifier mg/g ND 793.2 ND ND <LOQ THCa Δ9-THC Δ8-THC THCVa THCV Q3 Q3 Q3 <LOQ ND ND ND ND VD CBDa ND ND ND ND <LOQ М2 Q3 Q3 Q3 Q3 Q3 Q3 Q3 Q3 ND <LOQ CBGa ND <LOQ CBG CBCa Confident LIMS All Rights Reserved Allestr (480) 867-1520 Matthew Schuberth Laboratory Manage