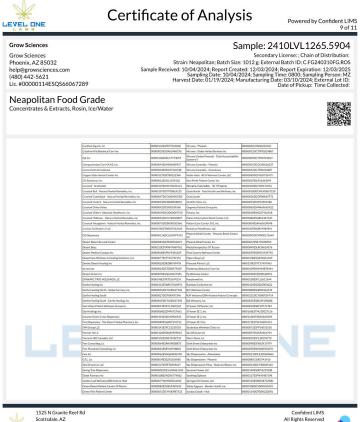

## 100mg Rosin Fruit Chew - Strawberry Tangerine

Ingestible, Soft Chew, Ice/Water METHOD OF EXTRACTION MOTHER BATCH: ICE & WATER

Certificate of Analysis Powered by Confident LIMS LEVEL ONE **Grow Sciences** Sample: 2410LVL1265.5904 Strain: Neapolitan; Batch Size: 1012 g: External Batch ID: E-FG240310F.GRO:
Strain: Neapolitan; Batch Size: 1012 g: External Batch ID: E-FG240310F.GRO:
L2002/2024; Report Coreated: 1200/2024; Report Expiration; 1200/2024; External Lott ID:
Harvest Date: 01/19/2024; Manufacturing Date: 03/10/2024; External Lot ID:
Lance Strain: 10/19/2024; Manufacturing Date: 03/10/2024; External Lot ID:
Lance Strain: 10/19/2024; Manufacturing Date: 03/10/2024; External Lot ID:
Lance Strain: 10/19/2024; Manufacturing Date: 03/10/2024; External Lot ID:
Lance Strain: 10/19/2024; Manufacturing Date: 03/10/2024; External Lot ID:
Lance Strain: 10/19/2024; Manufacturing Date: 03/10/2024; External Lot ID:
Lance Strain: 10/19/2024; Manufacturing Date: 03/10/2024; External Lot ID:
Lance Strain: 10/19/2024; Manufacturing Date: 03/10/2024; External Lot ID:
Lance Strain: 10/19/2024; Manufacturing Date: 03/10/2024; External Lot ID:
Lance Strain: 10/19/2024; Manufacturing Date: 03/10/2024; External Lot ID:
Lance Strain: 10/19/2024; Manufacturing Date: 03/10/2024; External Lot ID:
Lance Strain: 10/19/2024; Manufacturing Date: 03/10/2024; External Lot ID:
Lance Strain: 10/19/2024; Manufacturing Date: 03/10/2024; External Lot ID:
Lance Strain: 10/19/2024; Manufacturing Date: 03/10/2024; External Lot ID:
Lance Strain: 10/19/2024; Manufacturing Date: 03/10/2024; External Lot ID:
Lance Strain: 10/19/2024; Manufacturing Date: 03/10/2024; External Lot ID:
Lance Strain: 10/19/2024; Manufacturing Date: 03/10/2024; External Lot ID:
Lance Strain: 10/19/2024; Manufacturing Date: 03/10/2024; Manufacturing Date: 03/10 Grow Sciences Phoenix, AZ 85032 help@growsciences.com (480) 442-5621 Lic. #00000114ESQS66067289 Neapolitan Food Grade 79.32% ND 79.32% Total THC Total CBD 161.63 mg/g **Not Tested** Total Total Terpenes (Q3) Cannabinoids (Q3) Moisture (Q3) Cannabinoids Complete Qualifier mg/g ND 793.2 ND ND <LOQ THCa Δ9-THC Δ8-THC THCVa THCV Q3 Q3 Q3 <LOQ ND ND ND ND VD CBDa ND ND ND ND <LOQ М2 Q3 Q3 Q3 Q3 Q3 Q3 Q3 Q3 ND <LOQ CBGa ND <LOQ CBG CBCa Confident LIMS All Rights Reserved Allestr (480) 867-1520 Matthew Schuberth Laboratory Manage