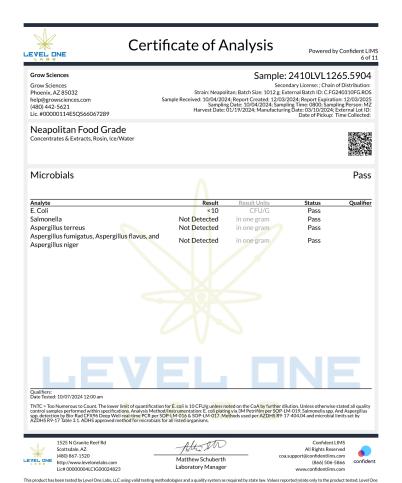

## 100mg Rosin Fruit Chew - Strawberry Tangerine

Ingestible, Soft Chew, Ice/Water METHOD OF EXTRACTION MOTHER BATCH: ICE & WATER

Microbials **Pass** 

| Analyte    | Result                                    | Result Units | Status | Qualifier |
|------------|-------------------------------------------|--------------|--------|-----------|
| E. Coli    | <10                                       | CFU/G        | Pass   |           |
| Salmonella | Not <mark>D</mark> etec <mark>t</mark> ed | in one gram  | Pass   |           |

Qualifiers: Date Tested: 01/16/2025 12:00 am

TNTC = Too Numerous to Count. The lower limit of quantification for E. coli is 10 CFU/g unless noted on the CoA by further dilution. Unless otherwise stated all quality control samples performed within specifications. Analysis Method/Instrumentation: E. coli plating via 3M Petrifilm per SOP-LM-019, Salmonella spp. And Aspergillus spp. detection by Bio-Rad CFX96 Deep Well real-time PCR per SOP-LM-016 & SOP-LM-017. Methods used per AZDHS R9-17-404.04 and microbial limits set by AZDHS R9-17 Table 3.1. ADHS approved method for microbials for all listed organisms.