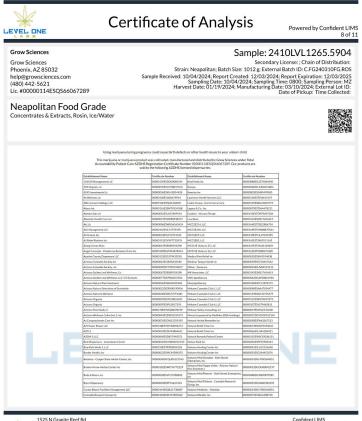

## 100mg Rosin Fruit Chew - Strawberry Tangerine

Ingestible, Soft Chew, Ice/Water METHOD OF EXTRACTION MOTHER BATCH: ICE & WATER

Certificate of Analysis Powered by Confident LIMS LEVEL ONE **Grow Sciences** Sample: 2410LVL1265.5904 Strain: Neapolitan; Batch Size: 1012 g: External Batch ID: E-FG240310F.GRO:
Strain: Neapolitan; Batch Size: 1012 g: External Batch ID: E-FG240310F.GRO:
L2002/2024; Report Coreated: 1200/2024; Report Expiration; 1200/2024; External Lott ID:
Harvest Date: 01/19/2024; Manufacturing Date: 03/10/2024; External Lot ID:
Lance Strain: 10/19/2024; Manufacturing Date: 03/10/2024; External Lot ID:
Lance Strain: 10/19/2024; Manufacturing Date: 03/10/2024; External Lot ID:
Lance Strain: 10/19/2024; Manufacturing Date: 03/10/2024; External Lot ID:
Lance Strain: 10/19/2024; Manufacturing Date: 03/10/2024; External Lot ID:
Lance Strain: 10/19/2024; Manufacturing Date: 03/10/2024; External Lot ID:
Lance Strain: 10/19/2024; Manufacturing Date: 03/10/2024; External Lot ID:
Lance Strain: 10/19/2024; Manufacturing Date: 03/10/2024; External Lot ID:
Lance Strain: 10/19/2024; Manufacturing Date: 03/10/2024; External Lot ID:
Lance Strain: 10/19/2024; Manufacturing Date: 03/10/2024; External Lot ID:
Lance Strain: 10/19/2024; Manufacturing Date: 03/10/2024; External Lot ID:
Lance Strain: 10/19/2024; Manufacturing Date: 03/10/2024; External Lot ID:
Lance Strain: 10/19/2024; Manufacturing Date: 03/10/2024; External Lot ID:
Lance Strain: 10/19/2024; Manufacturing Date: 03/10/2024; External Lot ID:
Lance Strain: 10/19/2024; Manufacturing Date: 03/10/2024; External Lot ID:
Lance Strain: 10/19/2024; Manufacturing Date: 03/10/2024; External Lot ID:
Lance Strain: 10/19/2024; Manufacturing Date: 03/10/2024; External Lot ID:
Lance Strain: 10/19/2024; Manufacturing Date: 03/10/2024; Manufacturing Date: 03/10 Grow Sciences Phoenix, AZ 85032 help@growsciences.com (480) 442-5621 Lic. #00000114ESQS66067289 Neapolitan Food Grade 79.32% ND 79.32% Total THC Total CBD 161.63 mg/g **Not Tested** Total Total Terpenes (Q3) Cannabinoids (Q3) Moisture (Q3) Cannabinoids Complete Qualifier mg/g ND 793.2 ND ND <LOQ THCa Δ9-THC Δ8-THC THCVa THCV Q3 Q3 Q3 <LOQ ND ND ND ND VD CBDa ND ND ND ND <LOQ М2 Q3 Q3 Q3 Q3 Q3 Q3 Q3 Q3 ND <LOQ CBGa ND <LOQ CBG CBCa Confident LIMS All Rights Reserved Allestr (480) 867-1520 Matthew Schuberth Laboratory Manage