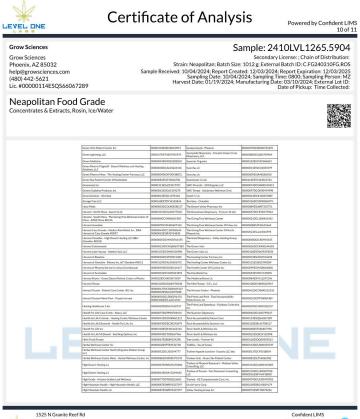

## 100mg Rosin Fruit Chew - Strawberry Tangerine

Ingestible, Soft Chew, Ice/Water METHOD OF EXTRACTION MOTHER BATCH: ICE & WATER

Certificate of Analysis Powered by Confident LIMS LEVEL ONE **Grow Sciences** Sample: 2410LVL1265.5904 Strain: Neapolitan; Batch Size: 1012 g: External Batch ID: E-FG240310F.GRO:
Strain: Neapolitan; Batch Size: 1012 g: External Batch ID: E-FG240310F.GRO:
L2002/2024; Report Coreated: 1200/2024; Report Expiration; 1200/2024; External Lott ID:
Harvest Date: 01/19/2024; Manufacturing Date: 03/10/2024; External Lot ID:
Lance Strain: 10/19/2024; Manufacturing Date: 03/10/2024; External Lot ID:
Lance Strain: 10/19/2024; Manufacturing Date: 03/10/2024; External Lot ID:
Lance Strain: 10/19/2024; Manufacturing Date: 03/10/2024; External Lot ID:
Lance Strain: 10/19/2024; Manufacturing Date: 03/10/2024; External Lot ID:
Lance Strain: 10/19/2024; Manufacturing Date: 03/10/2024; External Lot ID:
Lance Strain: 10/19/2024; Manufacturing Date: 03/10/2024; External Lot ID:
Lance Strain: 10/19/2024; Manufacturing Date: 03/10/2024; External Lot ID:
Lance Strain: 10/19/2024; Manufacturing Date: 03/10/2024; External Lot ID:
Lance Strain: 10/19/2024; Manufacturing Date: 03/10/2024; External Lot ID:
Lance Strain: 10/19/2024; Manufacturing Date: 03/10/2024; External Lot ID:
Lance Strain: 10/19/2024; Manufacturing Date: 03/10/2024; External Lot ID:
Lance Strain: 10/19/2024; Manufacturing Date: 03/10/2024; External Lot ID:
Lance Strain: 10/19/2024; Manufacturing Date: 03/10/2024; External Lot ID:
Lance Strain: 10/19/2024; Manufacturing Date: 03/10/2024; External Lot ID:
Lance Strain: 10/19/2024; Manufacturing Date: 03/10/2024; External Lot ID:
Lance Strain: 10/19/2024; Manufacturing Date: 03/10/2024; External Lot ID:
Lance Strain: 10/19/2024; Manufacturing Date: 03/10/2024; Manufacturing Date: 03/10 Grow Sciences Phoenix, AZ 85032 help@growsciences.com (480) 442-5621 Lic. #00000114ESQS66067289 Neapolitan Food Grade 79.32% ND 79.32% Total THC Total CBD 161.63 mg/g **Not Tested** Total Total Terpenes (Q3) Cannabinoids (Q3) Moisture (Q3) Cannabinoids Complete Qualifier mg/g ND 793.2 ND ND <LOQ THCa Δ9-THC Δ8-THC THCVa THCV Q3 Q3 Q3 <LOQ ND ND ND ND VD CBDa ND ND ND ND <LOQ М2 Q3 Q3 Q3 Q3 Q3 Q3 Q3 Q3 ND <LOQ CBGa ND <LOQ CBG CBCa Confident LIMS All Rights Reserved Allestr (480) 867-1520 Matthew Schuberth Laboratory Manage