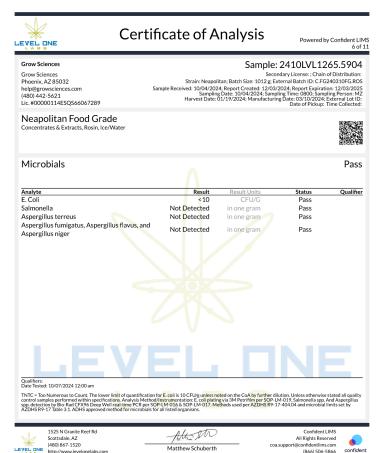

## 100mg Rosin Fruit Chew - Blueberry Hibiscus

Ingestible, Soft Chew, Ice/Water METHOD OF EXTRACTION MOTHER BATCH: ICE & WATER

Microbials **Pass** 

| Analyte    | R <mark>e</mark> sult      | Result Units | Status | Qualifier |
|------------|----------------------------|--------------|--------|-----------|
| E. Coli    | <10                        | CFU/G        | Pass   |           |
| Salmonella | Not <mark>D</mark> etected | in one gram  | Pass   |           |

Qualifiers:

Date Tested: 01/16/2025 12:00 am

TNTC = Too Numerous to Count. The lower limit of quantification for E. coli is 10 CFU/g unless noted on the CoA by further dilution. Unless otherwise stated all quality control samples performed within specifications. Analysis Method/Instrumentation: E. coli plating via 3M Petrifilm per SOP-LM-019, Salmonella spp. And Aspergillus spp. detection by Bio-Rad CFX96 Deep Well real-time PCR per SOP-LM-016 & SOP-LM-017. Methods used per AZDHS R9-17-404.04 and microbial limits set by AZDHS R9-17 Table 3.1. ADHS approved method for microbials for all listed organisms.