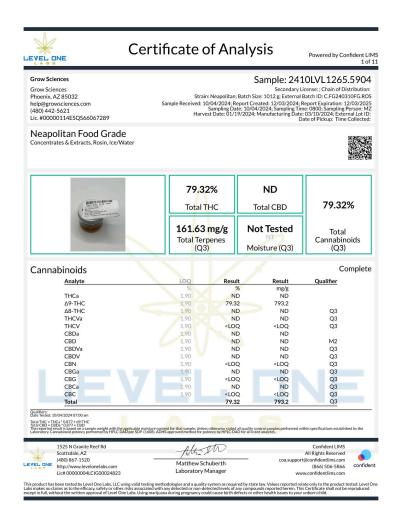

### **Grow Sciences**

**Grow Sciences** Phoenix, AZ 85032 help@growsciences.com (480) 442-5621 Lic. #00000114ESQS66067289 Sample: 2501LVL0037.0154

Secondary License: ; Chain of Distribution:

Strain: Neapolitan; Batch Size: 3000 units; External Batch ID: C.1BH250113.KIT & C.FG240310FG.ROS Sample Received: 01/15/2025; Report Created: 02/17/2025; Report Expiration: 02/17/2026 Sampling Date: 01/10/2025; Sampling Time: 1630; Sampling Person: SS Harvest Date: 01/19/2024; Manufacturing Date: 01/13/2025; External Lot ID: Date of Pickup: 01/14/2025 Time Collected: 1653

## 100mg Rosin Fruit Chew - Blueberry Hibiscus

Ingestible, Soft Chew, Ice/Water METHOD OF EXTRACTION MOTHER BATCH: ICE & WATER

100.50 mg/unit Total THC

NT Total Terpenes (Q3)

ND

**Total CBD** 

Not Tested

Moisture (Q3)

100.50 mg/unit

Total Cannabinoids (Q3)

### Cannabinoids

## Complete

| Analyte | LOQ     | Result                                                     | Result                         | Qualifier |
|---------|---------|------------------------------------------------------------|--------------------------------|-----------|
|         | mg/unit | mg/unit                                                    | mg/g                           |           |
| THCa    | 9.73    | ND                                                         | ND                             |           |
| Δ9-ΤΗС  | 9.73    | 100.50                                                     | 2.15                           | M1        |
| Δ8-ΤΗС  | 9.73    | ND                                                         | ND                             | Q3        |
| THCVa   | 9.73    | ND                                                         | ND                             | Q3        |
| THCV    | 9.73    | ND                                                         | ND                             | Q3        |
| CBDa    | 9.73    | ND                                                         | ND                             |           |
| CBD     | 9.73    | ND                                                         | ND                             | M2        |
| CBDVa   | 9.73    | ND                                                         | ND                             | Q3        |
| CBDV    | 9.73    | ND                                                         | ND                             | Q3        |
| CBN     | 9.73    | ND                                                         | ND                             | Q3        |
| CBGa    | 9.73    | ND                                                         | ND                             | Q3        |
| CBG     | 9.73    | ND                                                         | ND                             | Q3        |
| CBCa    | 9.73    | ND                                                         | ND                             | Q3        |
| CBC     | 9.73    | <loq< td=""><td><loq< td=""><td>Q3</td></loq<></td></loq<> | <loq< td=""><td>Q3</td></loq<> | Q3        |
| Total   |         | 100.50                                                     | 2.15                           | Q3        |

ualifiers: ate Tested: 01/16/2025 02:00 pm

THC = THCa \* 0.877 + d9-THC CBD = CBDa \* 0.877 + CBD

reported result is based on a sample weight with th<mark>e applicable moisture content for that s</mark>ample; Unless otherwise stated all quality control samples performed within specifications established by the oratory. Cannabinoid potency performed by HPLC-DAD per SOP-LM-005. ADHS approved method for potency by HPLC-DAD for all listed analytes.

1525 N Granite Reef Rd Scottsdale, AZ (480) 867-1520 http://www.levelonelabs.com Lic# 00000004LCIG00024823

Matthew Schuberth **Laboratory Director** 

Confident LIMS All Rights Reserved coa.support@confidentlims.com (866) 506-5866