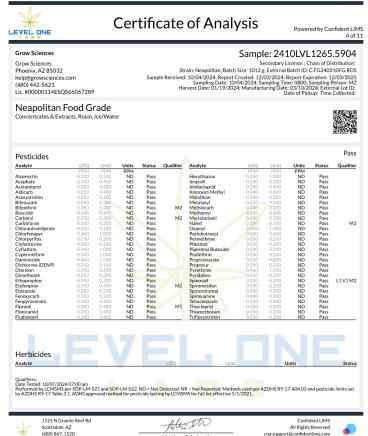

### Cannabinoids

## Complete

| Analyte | LOQ     | Result                                                     | Result                         | Qualifier |
|---------|---------|------------------------------------------------------------|--------------------------------|-----------|
|         | mg/unit | mg/unit                                                    | mg/g                           |           |
| THCa    | 9.73    | ND                                                         | ND                             |           |
| Δ9-ΤΗС  | 9.73    | 100.50                                                     | 2.15                           | M1        |
| Δ8-ΤΗС  | 9.73    | ND                                                         | ND                             | Q3        |
| THCVa   | 9.73    | ND                                                         | ND                             | Q3        |
| THCV    | 9.73    | ND                                                         | ND                             | Q3        |
| CBDa    | 9.73    | ND                                                         | ND                             |           |
| CBD     | 9.73    | ND                                                         | ND                             | M2        |
| CBDVa   | 9.73    | ND                                                         | ND                             | Q3        |
| CBDV    | 9.73    | ND                                                         | ND                             | Q3        |
| CBN     | 9.73    | ND                                                         | ND                             | Q3        |
| CBGa    | 9.73    | ND                                                         | ND                             | Q3        |
| CBG     | 9.73    | ND                                                         | ND                             | Q3        |
| CBCa    | 9.73    | ND                                                         | ND                             | Q3        |
| CBC     | 9.73    | <loq< td=""><td><loq< td=""><td>Q3</td></loq<></td></loq<> | <loq< td=""><td>Q3</td></loq<> | Q3        |
| Total   |         | 100.50                                                     | 2.15                           | Q3        |

ualifiers: ate Tested: 01/16/2025 02:00 pm

THC = THCa \* 0.877 + d9-THC CBD = CBDa \* 0.877 + CBD

reported result is based on a sample weight with th<mark>e applicable moisture content for that s</mark>ample; Unless otherwise stated all quality control samples performed within specifications established by the oratory. Cannabinoid potency performed by HPLC-DAD per SOP-LM-005. ADHS approved method for potency by HPLC-DAD for all listed analytes.