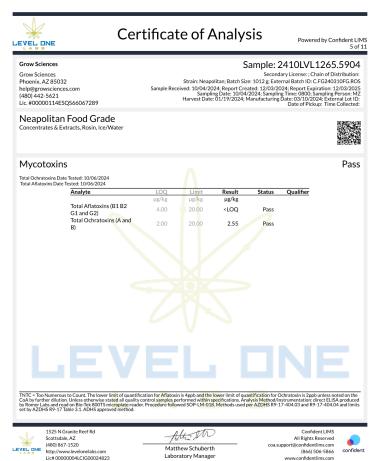

## 100mg Rosin Fruit Chew - Blueberry Hibiscus

Ingestible, Soft Chew, Ice/Water METHOD OF EXTRACTION MOTHER BATCH: ICE & WATER

Microbials **Pass** 

| Analyte    | R <mark>e</mark> sult      | Result Units | Status | Qualifier |
|------------|----------------------------|--------------|--------|-----------|
| E. Coli    | <10                        | CFU/G        | Pass   |           |
| Salmonella | Not <mark>D</mark> etected | in one gram  | Pass   |           |

Qualifiers:

Date Tested: 01/16/2025 12:00 am

TNTC = Too Numerous to Count. The lower limit of quantification for E. coli is 10 CFU/g unless noted on the CoA by further dilution. Unless otherwise stated all quality control samples performed within specifications. Analysis Method/Instrumentation: E. coli plating via 3M Petrifilm per SOP-LM-019, Salmonella spp. And Aspergillus spp. detection by Bio-Rad CFX96 Deep Well real-time PCR per SOP-LM-016 & SOP-LM-017. Methods used per AZDHS R9-17-404.04 and microbial limits set by AZDHS R9-17 Table 3.1. ADHS approved method for microbials for all listed organisms.