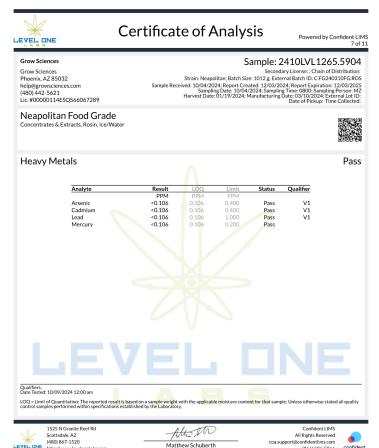

## 100mg Rosin Fruit Chew - Blueberry Hibiscus

Ingestible, Soft Chew, Ice/Water METHOD OF EXTRACTION MOTHER BATCH: ICE & WATER

Microbials **Pass** 

| Analyte    | R <mark>e</mark> sult      | Result Units | Status | Qualifier |
|------------|----------------------------|--------------|--------|-----------|
| E. Coli    | <10                        | CFU/G        | Pass   |           |
| Salmonella | Not <mark>D</mark> etected | in one gram  | Pass   |           |

Qualifiers:

Date Tested: 01/16/2025 12:00 am

TNTC = Too Numerous to Count. The lower limit of quantification for E. coli is 10 CFU/g unless noted on the CoA by further dilution. Unless otherwise stated all quality control samples performed within specifications. Analysis Method/Instrumentation: E. coli plating via 3M Petrifilm per SOP-LM-019, Salmonella spp. And Aspergillus spp. detection by Bio-Rad CFX96 Deep Well real-time PCR per SOP-LM-016 & SOP-LM-017. Methods used per AZDHS R9-17-404.04 and microbial limits set by AZDHS R9-17 Table 3.1. ADHS approved method for microbials for all listed organisms.