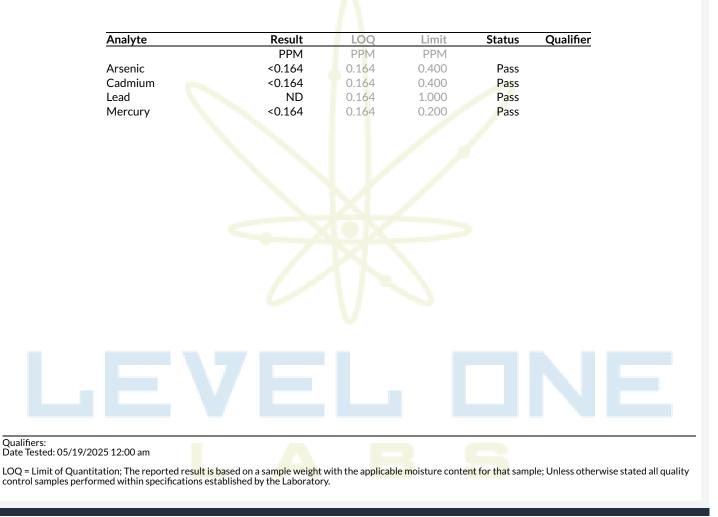

# Sample: 2505LVL0430.2195

Secondary License: ; Chain of Distribution:

Strain: Trop Cherry; Batch Size: 230 g; External Batch ID: C.TC250424FP.ROS Sample Received: 05/14/2025; Report Created: 05/19/2025; Report Expiration: 05/19/2026 Sampling Date: 05/14/2025; Sampling Time: 0800; Sampling Person: MZ Harvest Date: 04/18/2025; Manufacturing Date: 05/13/2025; External Lot ID: Date of Pickup: 05/14/2025 Time Collected: 1325

# Heavy Metals

Pass

1525 N Granite Reef Rd Scottsdale, AZ (480) 867-1520 http://www.levelonelabs.com Lic# 0000004LCIG00024823 Alter Str

Confident LIMS All Rights Reserved coa.support@confidentlims.com (866) 506-5866 www.confidentlims.com