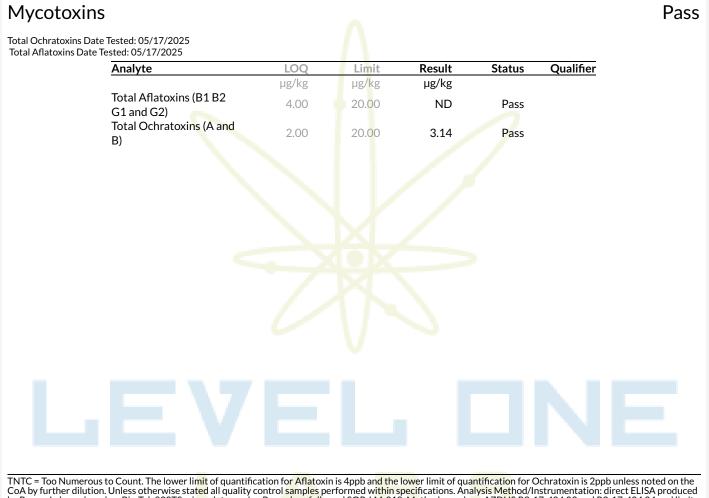

# Sample: 2505LVL0430.2195

Secondary License: ; Chain of Distribution:

Strain: Trop Cherry; Batch Size: 230 g; External Batch ID: C.TC250424FP.ROS Sample Received: 05/14/2025; Report Created: 05/19/2025; Report Expiration: 05/19/2026 Sampling Date: 05/14/2025; Sampling Time: 0800; Sampling Person: MZ Harvest Date: 04/18/2025; Manufacturing Date: 05/13/2025; External Lot ID: Date of Pickup: 05/14/2025 Time Collected: 1325

by Romer Labs and read on Bio-Tek 800TS microplate reader. Procedure followed SOP-LM-018. Methods used per AZDHS R9-17-404.03 and R9-17-404.04 and limits set by AZDHS R9-17 Table 3.1. ADHS approved method.