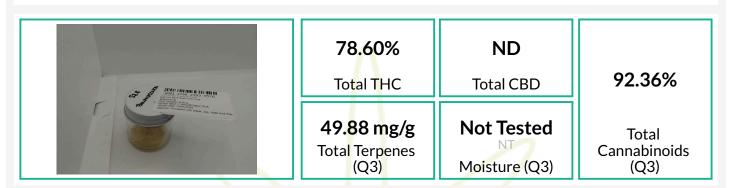

### Cannabinoids

| Cumubinolus |      |                                                            |                                |           |
|-------------|------|------------------------------------------------------------|--------------------------------|-----------|
| Analyte     | LOQ  | Result                                                     | Result                         | Qualifier |
|             | %    | %                                                          | mg/g                           |           |
| THCa        | 1.96 | 89.62                                                      | 896.2                          |           |
| Δ9-THC      | 1.96 | <loq< td=""><td><loq< td=""><td></td></loq<></td></loq<>   | <loq< td=""><td></td></loq<>   |           |
| Δ8-THC      | 1.96 | ND                                                         | ND                             | Q3        |
| THCVa       | 1.96 | <loq< td=""><td><loq< td=""><td>Q3</td></loq<></td></loq<> | <loq< td=""><td>Q3</td></loq<> | Q3        |
| THCV        | 1.96 | ND                                                         | ND                             | Q3        |
| CBDa        | 1.96 | ND                                                         | ND                             |           |
| CBD         | 1.96 | ND                                                         | ND                             |           |
| CBDVa       | 1.96 | ND                                                         | ND                             | Q3        |
| CBDV        | 1.96 | ND                                                         | ND                             | Q3        |
| CBN         | 1.96 | ND                                                         | ND                             | Q3        |
| CBGa        | 1.96 | 2.74                                                       | 27.4                           | Q3        |
| CBG         | 1.96 | <loq< td=""><td><loq< td=""><td>Q3</td></loq<></td></loq<> | <loq< td=""><td>Q3</td></loq<> | Q3        |
| CBCa        | 1.96 | <loq< td=""><td><loq< td=""><td>Q3</td></loq<></td></loq<> | <loq< td=""><td>Q3</td></loq<> | Q3        |
| CBC         | 1.96 | ND                                                         | ND                             | Q3        |
| Total       |      | 92.36                                                      | 923.6                          | Q3        |

### Qualifiers: Date Tested: 06/10/2025 07:00 am

Total THC = THCa \* 0.877 + d9-THC Total CBD = CBDa \* 0.877 + CBD

he reported result is based on a sample weight with the applicable moisture content for that sample; Unless otherwise stated all quality control samples performed within specifications established by the aboratory. Cannabinoid potency performed by HPLC-DAD per SOP-(1608). ADHS approved method for potency by HPLC-DAD for all listed analytes.