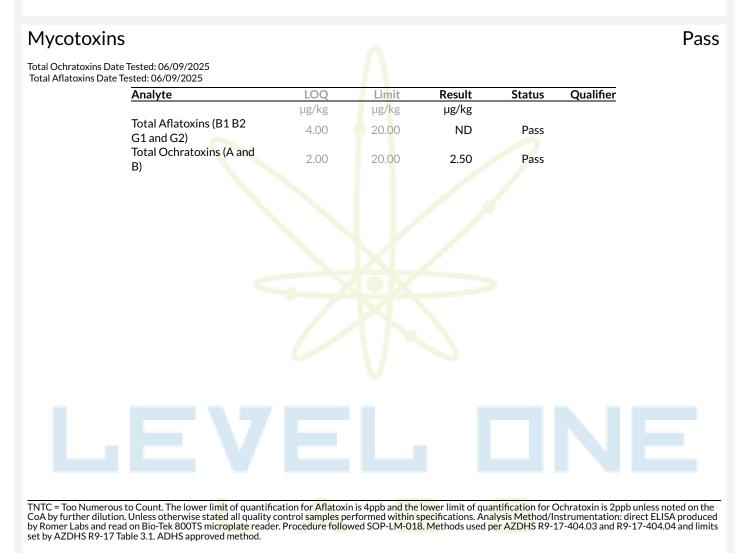

### Microbials

Pass

| Analyte                                                             | Result                     | <b>Result Units</b> | Status | Qualifier |
|---------------------------------------------------------------------|----------------------------|---------------------|--------|-----------|
| E. Coli                                                             | <10                        | CFU/G               | Pass   |           |
| Salmonella                                                          | Not <mark>D</mark> etected | in one gram         | Pass   |           |
| Aspergillus terreus                                                 | Not <mark>D</mark> etected | in one gram         | Pass   |           |
| Aspergillus fumigatus, Aspergillus flavus, and<br>Aspergillus niger | Not Detected               | in one gram         | Pass   |           |
| , oper ginds inger                                                  |                            |                     |        |           |
|                                                                     |                            |                     |        |           |
|                                                                     |                            |                     |        |           |
|                                                                     |                            |                     |        |           |
|                                                                     |                            |                     |        |           |
|                                                                     |                            |                     |        |           |
|                                                                     |                            |                     |        |           |
|                                                                     |                            |                     |        |           |
|                                                                     |                            |                     |        |           |
|                                                                     |                            |                     |        |           |
|                                                                     |                            |                     |        |           |
|                                                                     |                            |                     |        |           |
|                                                                     |                            |                     |        |           |

Qualifiers: Date Tested: 06/11/2025 12:00 am

TNTC = Too Numerous to Count. The lower limit of quantification for E. coli is 10 CFU/g unless noted on the CoA by further dilution. Unless otherwise stated all quality control samples performed within specifications. Analysis Method/Instrumentation: E. coli plating via 3M Petrifilm per SOP-LM-019, Salmonella spp. And Aspergillus spp. detection by Bio-Rad CFX96 Deep Well real-time PCR per SOP-LM-016 & SOP-LM-017. Methods used per AZDHS R9-17-404.04 and microbial limits set by AZDHS R9-17 Table 3.1. ADHS approved method for microbials for all listed organisms.