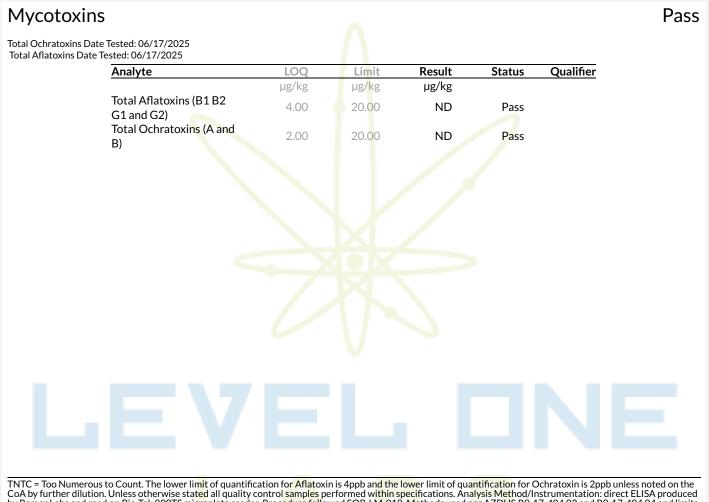

# Sample: 2506LVL0535.2786

Secondary License: ; Chain of Distribution:

Strain: Trop Cherry; Batch Size: 813 g; External Batch ID: C.TC250522CT.ROS Sample Received: 06/16/2025; Report Created: 06/19/2025; Report Expiration: 06/19/2026 Sampling Date: 06/16/2025; Sampling Time: 1100; Sampling Person: MZ Harvest Date: 05/19/2025; Manufacturing Date: 06/11/2025; External Lot ID: Date of Pickup: Time Collected:

CoA by further dilution. Unless otherwise stated all quality control samples performed within specifications. Analysis Method/Instrumentation: direct ELISA produced by Romer Labs and read on Bio-Tek 800TS microplate reader. Procedure followed SOP-LM-018. Methods used per AZDHS R9-17-404.03 and R9-17-404.04 and limits set by AZDHS R9-17 Table 3.1. ADHS approved method.