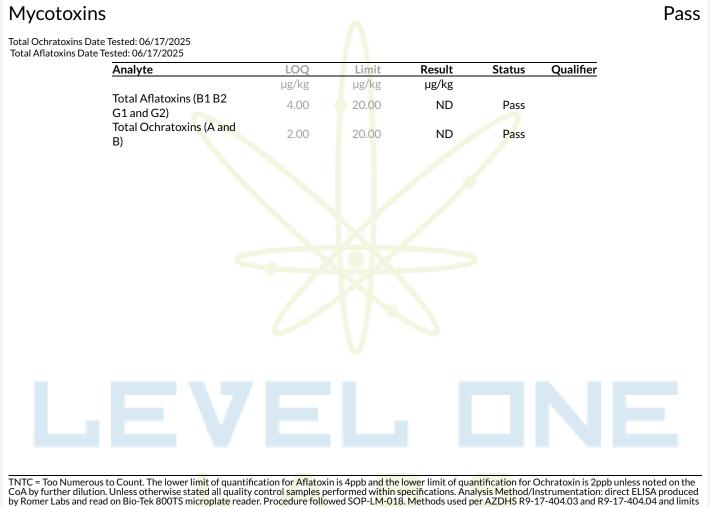

## Sample: 2506LVL0535.2788

Secondary License: ; Chain of Distribution:

Strain: The Hive; Batch Size: 966 g; External Batch ID: C.THV250515CT.ROS Sample Received: 06/16/2025; Report Created: 06/19/2025; Report Expiration: 06/19/2026 Sampling Date: 06/16/2025; Sampling Time: 1100; Sampling Person: MZ Harvest Date: 05/14/2025; Manufacturing Date: 06/03/2025; External Lot ID: Date of Pickup: Time Collected:

### Microbials

Pass

| Analyte                                                             | Result                                    | <b>Result Units</b> | Status | Qualifier |
|---------------------------------------------------------------------|-------------------------------------------|---------------------|--------|-----------|
| E. Coli                                                             | < 10                                      | CFU/G               | Pass   |           |
| Salmonella                                                          | Not <mark>D</mark> etected                | in one gram         | Pass   |           |
| Aspergillus terreus                                                 | Not <mark>D</mark> etec <mark>t</mark> ed | in one gram         | Pass   |           |
| Aspergillus fumigatus, Aspergillus flavus, and<br>Aspergillus niger | Not Detected                              | in one gram         | Pass   |           |
| , abor 9                                                            |                                           |                     |        |           |
|                                                                     |                                           |                     |        |           |
|                                                                     |                                           |                     |        |           |
|                                                                     |                                           |                     |        |           |
|                                                                     |                                           |                     |        |           |
| LEVE                                                                | ΞL                                        |                     | N      |           |

Qualifiers: Date Tested: 06/18/2025 12:00 am

TNTC = Too Numerous to Count. The lower limit of quantification for E. coli is 10 CFU/g unless noted on the CoA by further dilution. Unless otherwise stated all quality control samples performed within specifications. Analysis Method/Instrumentation: E. coli plating via 3M Petrifilm per SOP-LM-019, Salmonella spp. And Aspergillus spp. detection by Bio-Rad CFX96 Deep Well real-time PCR per SOP-LM-016 & SOP-LM-017. Methods used per AZDHS R9-17-404.04 and microbial limits set by AZDHS R9-17 Table 3.1. ADHS approved method for microbials for all listed organisms.