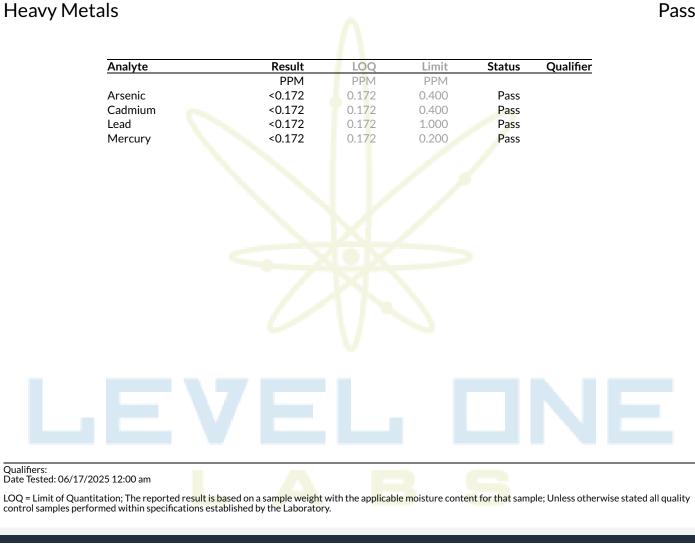

### Pesticides

| resticides          |       |       |       |        |                        |                                |       |       |       |        |           |
|---------------------|-------|-------|-------|--------|------------------------|--------------------------------|-------|-------|-------|--------|-----------|
| Analyte             | LOQ   | Limit | Units | Status | Qualifier              | Analyte                        | LOQ   | Limit | Units | Status | Qualifier |
|                     | PPM   | PPM   | PPM   |        |                        |                                | PPM   | PPM   | PPM   |        |           |
| Abamectin           | 0.040 | 0.500 | ND    | Pass   |                        | Hexythiazox                    | 0.050 | 1.000 | ND    | Pass   |           |
| Acephate            | 0.040 | 0.400 | ND    | Pass   |                        | l <mark>m</mark> azalil        | 0.050 | 0.200 | ND    | Pass   | V1L1      |
| Acetamiprid         | 0.050 | 0.200 | ND    | Pass   |                        | I <mark>m</mark> idacloprid    | 0.050 | 0.400 | ND    | Pass   |           |
| Aldicarb            | 0.050 | 0.400 | ND    | Pass   |                        | K <mark>r</mark> esoxim Methyl | 0.040 | 0.400 | ND    | Pass   |           |
| Azoxystrobin        | 0.050 | 0.200 | ND    | Pass   |                        | M <mark>a</mark> lathion       | 0.050 | 0.200 | ND    | Pass   |           |
| Bifenazate          | 0.050 | 0.200 | ND    | Pass   | M1                     | M <mark>e</mark> talaxyl       | 0.050 | 0.200 | ND    | Pass   | V1L1      |
| Bifenthrin          | 0.050 | 0.200 | ND    | Pass   | M1                     | M <mark>e</mark> thiocarb      | 0.040 | 0.200 | ND    | Pass   |           |
| Boscalid            | 0.040 | 0.400 | ND    | Pass   |                        | M <mark>e</mark> thomyl        | 0.050 | 0.400 | ND    | Pass   |           |
| Carbaryl            | 0.050 | 0.200 | ND    | Pass   |                        | Myclobutanil                   | 0.050 | 0.200 | ND    | Pass   |           |
| Carbofuran          | 0.050 | 0.200 | ND    | Pass   |                        | Naled                          | 0.050 | 0.500 | ND    | Pass   |           |
| Chlorantraniliprole | 0.050 | 0.200 | ND    | Pass   | V1                     | Oxamyl                         | 0.050 | 1.000 | ND    | Pass   | M1        |
| Chlorfenapyr        | 0.470 | 1.000 | ND    | Pass   | V1 M1 <mark>R</mark> 1 | Pa <mark>c</mark> lobutrazol   | 0.050 | 0.400 | ND    | Pass   |           |
| Chlorpyrifos        | 0.050 | 0.200 | ND    | Pass   |                        | Permethrins                    | 0.050 | 0.200 | ND    | Pass   | V1M1      |
| Clofentezine        | 0.050 | 0.200 | ND    | Pass   | M2                     | Phosmet                        | 0.050 | 0.200 | ND    | Pass   |           |
| Cyfluthrin          | 0.460 | 1.000 | ND    | Pass   |                        | Piperonyl Butoxide             | 0.040 | 2.000 | ND    | Pass   | M1        |
| Cypermethrin        | 0.050 | 1.000 | ND    | Pass   | M1                     | Prallethrin                    | 0.050 | 0.200 | ND    | Pass   |           |
| Daminozide          | 0.460 | 1.000 | ND    | Pass   | M1                     | Propiconazole                  | 0.050 | 0.400 | ND    | Pass   |           |
| Dichlorvos (DDVP)   | 0.050 | 0.100 | ND    | Pass   |                        | Propoxur                       | 0.050 | 0.200 | ND    | Pass   | V1        |
| Diazinon            | 0.050 | 0.200 | ND    | Pass   |                        | Pyrethrins                     | 0.470 | 1.000 | ND    | Pass   | V1        |
| Dimethoate          | 0.050 | 0.200 | ND    | Pass   |                        | Pyridaben                      | 0.050 | 0.200 | ND    | Pass   |           |
| Ethoprophos         | 0.050 | 0.200 | ND    | Pass   |                        | Spinosad                       | 0.050 | 0.200 | ND    | Pass   | V1 L1 M2  |
| Etofenprox          | 0.050 | 0.400 | ND    | Pass   |                        | Spiromesifen                   | 0.050 | 0.200 | ND    | Pass   | M2        |
| Etoxazole           | 0.050 | 0.200 | ND    | Pass   |                        | Spirotetramat                  | 0.050 | 0.200 | ND    | Pass   | M1        |
| Fenoxycarb          | 0.050 | 0.200 | ND    | Pass   |                        | Spiroxamine                    | 0.050 | 0.400 | ND    | Pass   |           |
| Fenpyroximate       | 0.050 | 0.400 | ND    | Pass   |                        | Tebuconazole                   | 0.050 | 0.400 | ND    | Pass   |           |
| Fipronil            | 0.050 | 0.400 | ND    | Pass   | M1                     | Thiacloprid                    | 0.050 | 0.200 | ND    | Pass   |           |
| Flonicamid          | 0.050 | 1.000 | ND    | Pass   |                        | Thiamethoxam                   | 0.050 | 0.200 | ND    | Pass   |           |
| Fludioxonil         | 0.050 | 0.400 | ND    | Pass   | M1                     | Trifloxystrobin                | 0.050 | 0.200 | ND    | Pass   |           |

Qualifiers:

Performed by LCMSMS per SOP-LM-021 and SOP-LM-022. ND = Not Detected; NR = Not Reported. Methods used per AZDHS R9-17-404.03 and pesticide limits set by AZDHS R9-17 Table 3.1. ADHS approved method for pesticide testing by LCMSMS for full list effective 5/1/2021.