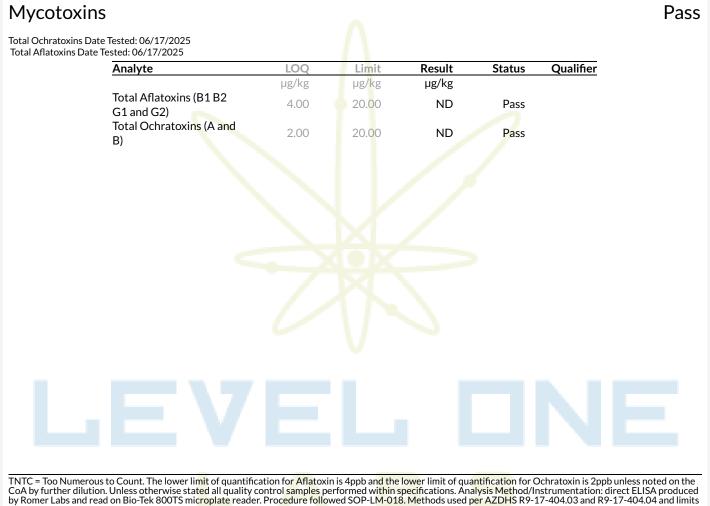

### Microbials

Pass

| Analyte                                                                           | Result                                    | Result Units | Status | Qualifier |
|-----------------------------------------------------------------------------------|-------------------------------------------|--------------|--------|-----------|
| E. Coli                                                                           | < 10                                      | CFU/G        | Pass   |           |
| Salmonella                                                                        | Not <mark>D</mark> etected                | in one gram  | Pass   |           |
| Aspergillus terreus                                                               | Not <mark>D</mark> etec <mark>t</mark> ed | in one gram  | Pass   |           |
| Aspergillus fumigatus, Aspergillu <mark>s flavus, and</mark><br>Aspergillus niger | Not Detected                              | in one gram  | Pass   |           |
|                                                                                   |                                           |              |        |           |
|                                                                                   |                                           |              |        |           |
|                                                                                   |                                           |              |        |           |
|                                                                                   |                                           |              |        |           |
|                                                                                   |                                           |              |        |           |
|                                                                                   |                                           |              |        |           |
|                                                                                   |                                           |              |        |           |
|                                                                                   |                                           |              |        |           |
|                                                                                   |                                           |              |        |           |

Qualifiers: Date Tested: 06/18/2025 12:00 am

TNTC = Too Numerous to Count. The lower limit of quantification for E. coli is 10 CFU/g unless noted on the CoA by further dilution. Unless otherwise stated all quality control samples performed within specifications. Analysis Method/Instrumentation: E. coli plating via 3M Petrifilm per SOP-LM-019, Salmonella spp. And Aspergillus spp. detection by Bio-Rad CFX96 Deep Well real-time PCR per SOP-LM-016 & SOP-LM-017. Methods used per AZDHS R9-17-404.04 and microbial limits set by AZDHS R9-17 Table 3.1. ADHS approved method for microbials for all listed organisms.