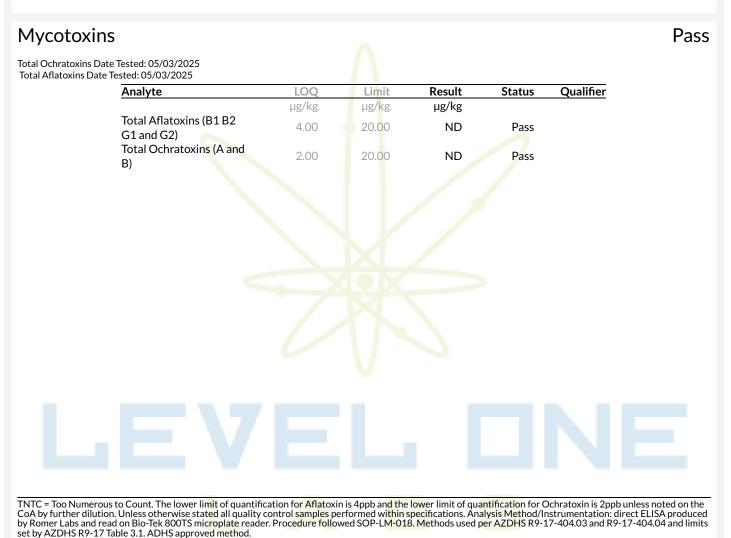

### Dulce De Uva x Strawguava Cartridge

Concentrates & Extracts, Live Rosin, Ice/Water METHOD OF EXTRACTION: ICE & WATER

**Microbials** 

| Analyte                                                             | Result                     | <b>Result Units</b> | Status | Qualifier |
|---------------------------------------------------------------------|----------------------------|---------------------|--------|-----------|
| E. Coli                                                             | <10                        | CFU/G               | Pass   |           |
| Salmonella                                                          | Not <mark>D</mark> etected | in one gram         | Pass   |           |
| Aspergillus terreus                                                 | Not <mark>D</mark> etected | in one gram         | Pass   |           |
| Aspergillus fumigatus, Aspergillus flavus, and<br>Aspergillus niger | Not Detected               | in one gram         | Pass   |           |
|                                                                     |                            |                     |        |           |
|                                                                     |                            |                     |        |           |
|                                                                     |                            |                     |        |           |
|                                                                     |                            |                     |        |           |
|                                                                     |                            |                     |        |           |

Qualifiers: Date Tested: 05/05/2025 12:00 am

TNTC = Too Numerous to Count. The lower limit of quantification for E. coli is 10 CFU/g unless noted on the CoA by further dilution. Unless otherwise stated all quality control samples performed within specifications. Analysis Method/Instrumentation: E. coli plating via 3M Petrifilm per SOP-LM-019, Salmonella spp. And Aspergillus spp. detection by Bio-Rad CFX96 Deep Well real-time PCR per SOP-LM-016 & SOP-LM-017. Methods used per AZDHS R9-17-404.04 and microbial limits set by AZDHS R9-17 Table 3.1. ADHS approved method for microbials for all listed organisms.