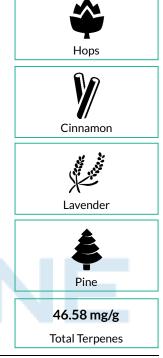

### Terpenes

| Analyte LOQ Result ResultQualifier Analyte LOQ Result ResultQualifier                        | fier AS   |
|----------------------------------------------------------------------------------------------|-----------|
| mg/g mg/g % mg/g mg/g %                                                                      |           |
|                                                                                              | Q3 Lem    |
| β-Myrcene 0.42 11.84 1.184 Q3 Citronellol 4.21 ND ND                                         | Q3        |
| β-Caryophyllene 0.84 4.84 0.484 Q3 Eucalyptol 0.42 ND ND                                     | Q3        |
| Linalool 0.84 2.10 0.210 Q3 Farnesene 0.07 ND ND                                             | Q3        |
| α-Humulene 0.42 2.09 0.209 Q3 Fenchone 0.84 ND ND                                            | Q3        |
| α-Pinene 0.42 1.66 0.166 Q3 y-Terpinene 0.42 ND ND                                           | Q3 Hop    |
| Guaiol 0.42 1.15 0.115 Q3 y-Terpineol 0.09 ND ND                                             | Q3 H0     |
| α-Terpineol 0.69 1.09 0.109 Q3 Geraniol 8.42 ND ND                                           | Q3        |
| Fenchol 0.42 0.98 0.098 Q3 Geranyl Acetate 0.42 ND ND                                        | Q3        |
| β-Eudesmol 0.42 0.85 0.085 Q3 Isoborneol 4.21 ND ND                                          | Q3        |
| Camphene 0.42 0.84 0.084 Q3 Isopulegol 0.42 ND ND                                            | Q3        |
| α-Bisabolol 0.42 0.77 0.077 Q3 Menthol 0.42 ND ND                                            | Q3 Cinnai |
| 3-Carene 0.84 ND ND Q3 Nerol 0.42 ND ND                                                      | Q3        |
| α-Cedrene 0.42 ND ND Q3 Pulegone 0.42 ND ND                                                  | Q3        |
| α-Phellandrene 0.42 ND ND Q3 p-Cymene 0.42 ND ND                                             | Q3        |
| α-Terpinene 0.42 ND ND Q3 Sabinene 0.42 ND ND                                                | Q3        |
| β-Pinene 0.84 ND ND Q3 Sabinene Hydrate 0.42 ND ND                                           | Q3 Laven  |
| Borneol 1.26 <loq 0.84="" <loq="" <loq<="" q3="" td="" terpinolene="" 🔰=""><td>Q3</td></loq> | Q3        |
| Camphor 1.68 ND ND Q3 trans-Nerolidol 0.42 ND ND                                             | Q3        |
| Caryophyllene 0.42 ND ND Q3 trans-Ocimene 0.28 ND ND                                         | Q3 🦉      |
| Oxide 0.42 ND ND Q3 Valencene 0.42 ND ND V                                                   | Q3        |
| Cedrol 0.42 ND ND Q3                                                                         | Pin       |
| cis-Nerolidol 0.84 ND ND Q3                                                                  |           |
|                                                                                              | 46.58     |

### **Primary Aromas**

non

Qualifiers: Date Tested: 05/02/2025 12:00 am

LOQ = Limit of Quantitation; The reported result is based on a sample weight with the applicable moisture content for that sample; Unless otherwise stated all quality control samples performed within specifications established by the Laboratory. Qualifying code Q3: For informational purposes only.