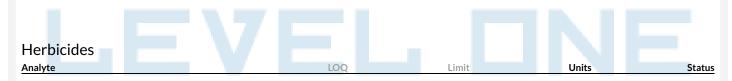

## **Residual Solvents**

| Analyte           | LOQ      | Limit                  | Result | Status | Qualifier |
|-------------------|----------|------------------------|--------|--------|-----------|
|                   | PPM      | PPM                    | PPM    |        |           |
| Acetone           | 345.320  | 1000.000               | ND     | Pass   |           |
| Acetonitrile      | 140.370  | 410.000                | ND     | Pass   | V1L1      |
| Benzene           | 0.690    | 2.000                  | ND     | Pass   |           |
| Butanes           | 2297.510 | 5000.00 <mark>0</mark> | ND     | Pass   |           |
| Chloroform        | 20.680   | 60.000                 | ND     | Pass   | M1        |
| Dichloromethane   | 210.120  | 600.000                | ND     | Pass   |           |
| Ethanol           | 1713.290 | 5000.000               | ND     | Pass   |           |
| Ethyl-Acetate     | 1714.910 | 5000.000               | ND     | Pass   | V1L1      |
| Ethyl-Ether       | 1708.220 | 5000.000               | ND     | Pass   |           |
| Heptane           | 1710.710 | 5000.000               | ND     | Pass   |           |
| Hexanes           | 98.610   | 290.000                | ND     | Pass   | V1L1      |
| Isopropanol       | 1705.260 | 5000.000               | ND     | Pass   |           |
| Isopropyl-Acetate | 1708.410 | 5000.000               | ND     | Pass   | V1L1      |
| Methanol          | 1022.370 | 3000.000               | ND     | Pass   | V1        |
| Pentanes          | 1719.500 | 5000.000               | ND     | Pass   | V1L1      |
| Toluene           | 307.690  | 890.000                | ND     | Pass   |           |
| Xylenes           | 737.210  | 2170.000               | ND     | Pass   |           |