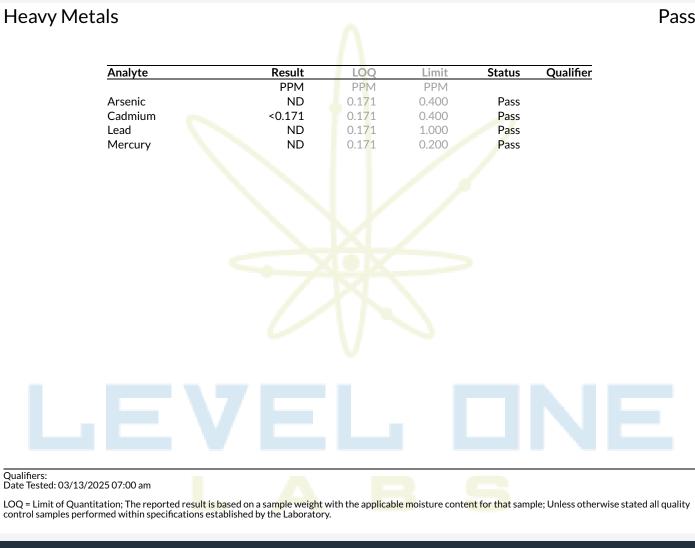

## **Residual Solvents**

| Analyte           | LOQ      | Limit                  | Result | Status | Qualifier |
|-------------------|----------|------------------------|--------|--------|-----------|
|                   | PPM      | PPM                    | PPM    |        |           |
| Acetone           | 345.320  | 1000.000               | ND     | Pass   |           |
| Acetonitrile      | 140.370  | 410.000                | ND     | Pass   | V1L1      |
| Benzene           | 0.690    | 2.000                  | ND     | Pass   |           |
| Butanes           | 2297.510 | 5000.00 <mark>0</mark> | ND     | Pass   |           |
| Chloroform        | 20.680   | 60.000                 | ND     | Pass   | M1        |
| Dichloromethane   | 210.120  | 600.000                | ND     | Pass   |           |
| Ethanol           | 1713.290 | 5000.000               | ND     | Pass   |           |
| Ethyl-Acetate     | 1714.910 | 5000.000               | ND     | Pass   | V1L1      |
| Ethyl-Ether       | 1708.220 | 5000.000               | ND     | Pass   |           |
| Heptane           | 1710.710 | 5000.000               | ND     | Pass   |           |
| Hexanes           | 98.610   | 290.000                | ND     | Pass   | V1L1      |
| Isopropanol       | 1705.260 | 5000.000               | ND     | Pass   |           |
| Isopropyl-Acetate | 1708.410 | 5000.000               | ND     | Pass   | V1L1      |
| Methanol          | 1022.370 | 3000.000               | ND     | Pass   | V1        |
| Pentanes          | 1719.500 | 5000.000               | ND     | Pass   | V1L1      |
| Toluene           | 307.690  | 890.000                | ND     | Pass   |           |
| Xylenes           | 737.210  | 2170.000               | ND     | Pass   |           |

Date Tested: 03/12/2025 07:00 am

Performed by GCMS-HS per SOP-LM-014. Methods used per AZDHS R9-17-404.03 and solvent limits set by AZDHS R9-17 Table 3.1. ADHS approved method for residual solvents by GCMS-HS for all listed analytes.