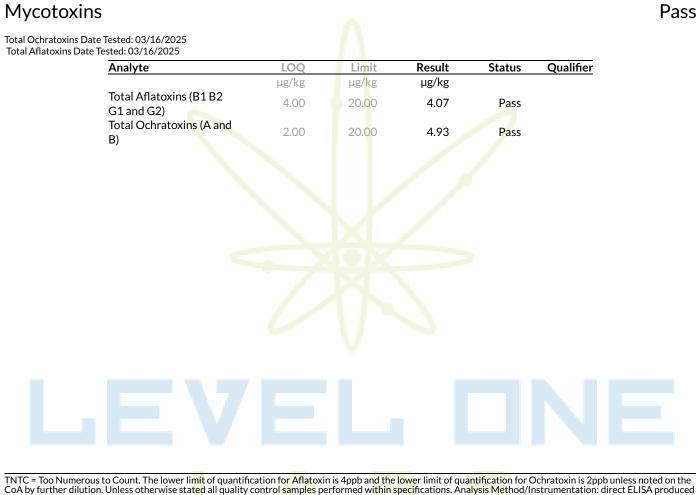

### Dulce De Uva + Platinum Garlic Cookies Hash Hole

Concentrates & Extracts. Infused/Enhanced Preroll. Ice/Water METHOD OF EXTRACTION FOR ROSIN : ICE & WATER

by Romer Labs and read on Bio-Tek 800TS microplate reader. Procedure followed SOP-LM-018. Methods used per AZDHS R9-17-404.03 and R9-17-404.04 and limits set by AZDHS R9-17 Table 3.1. ADHS approved method.

Date Tested: 03/13/2025 12:00 am

TNTC = Too Numerous to Count. The lower limit of quantification for E. coli is 10 CFU/g unless noted on the CoA by further dilution. Unless otherwise stated all quality control samples performed within specifications. Analysis Method/Instrumentation: E. coli plating via 3M Petrifilm per SOP-LM-019, Salmonella spp. And Aspergillus spp. detection by Bio-Rad CFX96 Deep Well real-time PCR per SOP-LM-016 & SOP-LM-017. Methods used per AZDHS R9-17-404.04 and microbial limits set by AZDHS R9-17 Table 3.1. ADHS approved method for microbials for all listed organisms.