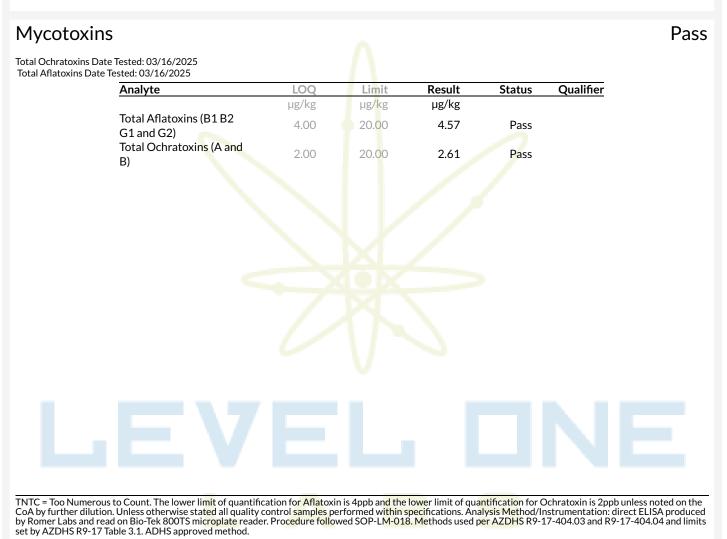

Date Tested: 03/13/2025 12:00 am

TNTC = Too Numerous to Count. The lower limit of quantification for E. coli is 10 CFU/g unless noted on the CoA by further dilution. Unless otherwise stated all quality control samples performed within specifications. Analysis Method/Instrumentation: E. coli plating via 3M Petrifilm per SOP-LM-019, Salmonella spp. And Aspergillus spp. detection by Bio-Rad CFX96 Deep Well real-time PCR per SOP-LM-016 & SOP-LM-017. Methods used per AZDHS R9-17-404.04 and microbial limits set by AZDHS R9-17 Table 3.1. ADHS approved method for microbials for all listed organisms.