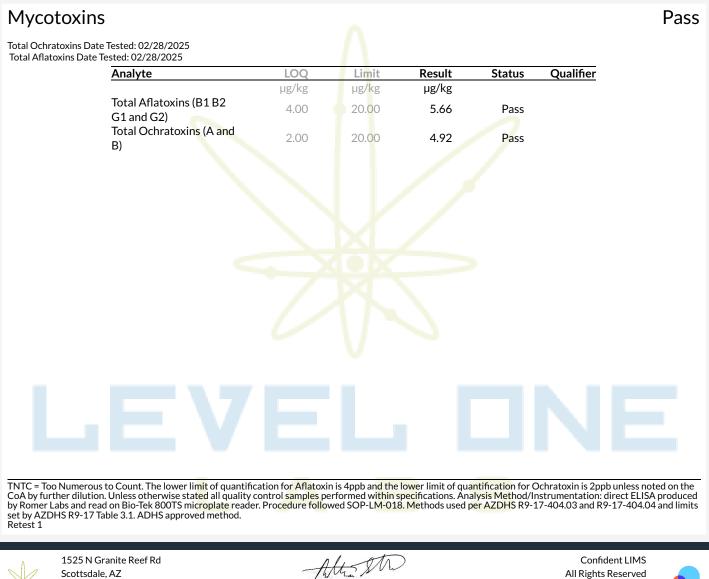

### **Microbials**

|                                                                     |                            |              | <b>e</b> t t |           |
|---------------------------------------------------------------------|----------------------------|--------------|--------------|-----------|
| Analyte                                                             | Result                     | Result Units | Status       | Qualifier |
| E. Coli                                                             | <10                        | CFU/G        | Pass         |           |
| Salmonella                                                          | Not <mark>D</mark> etected | in one gram  | Pass         |           |
| Aspergillus terreus                                                 | Not <mark>D</mark> etected | in one gram  | Pass         |           |
| Aspergillus fumigatus, Aspergillus flavus, and<br>Aspergillus niger | Not Detected               | in one gram  | Pass         |           |
|                                                                     |                            |              |              |           |
|                                                                     |                            |              |              |           |
|                                                                     |                            |              |              |           |
|                                                                     |                            |              |              |           |
|                                                                     |                            |              |              |           |
|                                                                     |                            |              |              |           |
|                                                                     |                            |              |              |           |
|                                                                     |                            |              |              |           |
|                                                                     |                            |              |              |           |
|                                                                     |                            |              |              |           |
|                                                                     |                            |              |              |           |

Qualifiers: Date Tested: 02/28/2025 12:00 am

TNTC = Too Numerous to Count. The lower limit of quantification for E. coli is 10 CFU/g unless noted on the CoA by further dilution. Unless otherwise stated all quality control samples performed within specifications. Analysis Method/Instrumentation: E. coli plating via 3M Petrifilm per SOP-LM-019, Salmonella spp. And Aspergillus spp. detection by Bio-Rad CFX96 Deep Well real-time PCR per SOP-LM-016 & SOP-LM-017. Methods used per AZDHS R9-17-404.04 and microbial limits set by AZDHS R9-17 Table 3.1. ADHS approved method for microbials for all listed organisms.