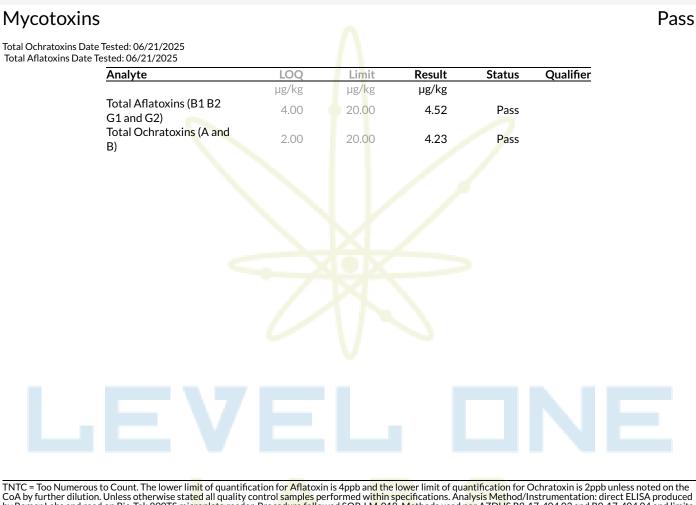

### Apples and Bananas + Tallymon Hash Hole

Concentrates & Extracts. Infused/Enhanced Preroll. Ice/Water METHOD OF HASH ROSIN EXTRACTION: ICE & WATER

by Romer Labs and read on Bio-Tek 800TS microplate reader. Procedure followed SOP-LM-018. Methods used per AZDHS R9-17-404.03 and R9-17-404.04 and limits set by AZDHS R9-17 Table 3.1. ADHS approved method.