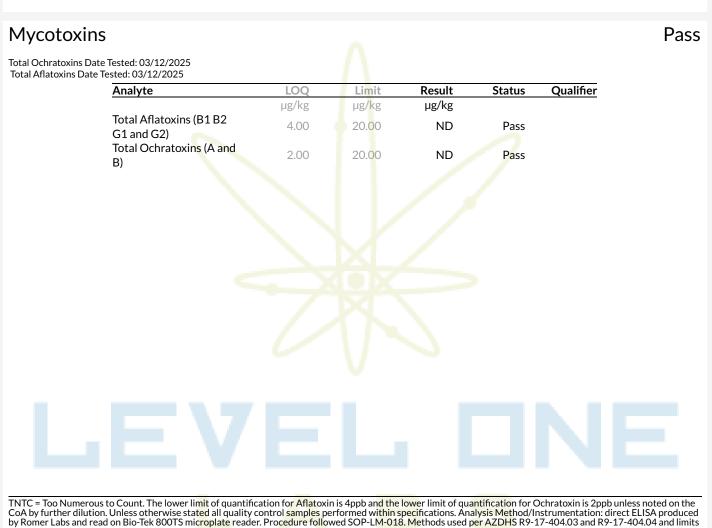

## Pineapple Fruz + Test Tube 5 Cartridge

Concentrates & Extracts, Live Resin, Butane METHOD OF EXTRACTION: BUTANE

Pass

Microbials

| Analyte                                                             | Result                                    | Result Units | Status | Qualifier |
|---------------------------------------------------------------------|-------------------------------------------|--------------|--------|-----------|
| E. Coli                                                             | <10                                       | CFU/G        | Pass   |           |
| Salmonella                                                          | Not <mark>D</mark> etected                | in one gram  | Pass   |           |
| Aspergillus terreus                                                 | Not <mark>D</mark> etec <mark>t</mark> ed | in one gram  | Pass   |           |
| Aspergillus fumigatus, Aspergillus flavus, and<br>Aspergillus niger | Not Detected                              | in one gram  | Pass   |           |
|                                                                     |                                           |              |        |           |
| Qualifiers:                                                         | ΞL                                        |              |        |           |

Date Tested: 03/13/2025 12:00 am

TNTC = Too Numerous to Count. The lower limit of quantification for E. coli is 10 CFU/g unless noted on the CoA by further dilution. Unless otherwise stated all quality control samples performed within specifications. Analysis Method/Instrumentation: E. coli plating via 3M Petrifilm per SOP-LM-019, Salmonella spp. And Aspergillus spp. detection by Bio-Rad CFX96 Deep Well real-time PCR per SOP-LM-016 & SOP-LM-017. Methods used per AZDHS R9-17-404.04 and microbial limits set by AZDHS R9-17 Table 3.1. ADHS approved method for microbials for all listed organisms.