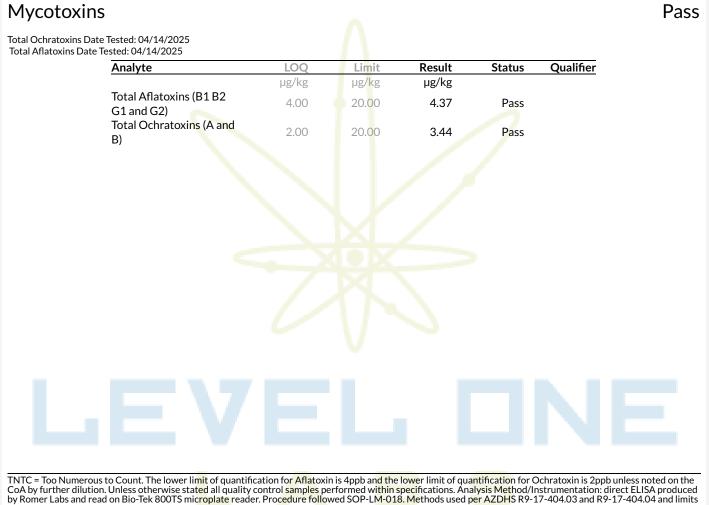

## Microbials

Pass

| Analyte                                                       | Result                     | <b>Result Units</b> | Status | Qualifier |
|---------------------------------------------------------------|----------------------------|---------------------|--------|-----------|
| E. Coli                                                       | <10                        | CFU/G               | Pass   |           |
| Salmonella                                                    | Not <mark>D</mark> etected | in one gram         | Pass   |           |
| Aspergillus terreus                                           | Not <mark>D</mark> etected | in one gram         | Pass   |           |
| Aspergillus fumigatus, Aspergillu <mark>s flavus, an</mark> d | Not Detected               | in one gram         | Pass   |           |
| Aspergillus niger                                             | Not Detected               | in one gran         | F 855  |           |
|                                                               |                            |                     |        |           |
|                                                               |                            |                     |        |           |
|                                                               |                            |                     |        |           |
|                                                               |                            |                     |        |           |
|                                                               |                            |                     |        |           |
|                                                               |                            |                     |        |           |
|                                                               |                            |                     |        |           |
|                                                               |                            |                     |        |           |
|                                                               |                            |                     |        |           |
|                                                               |                            |                     |        |           |
|                                                               |                            |                     |        |           |
|                                                               |                            |                     |        |           |
|                                                               |                            |                     |        |           |
|                                                               |                            |                     |        |           |
|                                                               |                            |                     |        |           |
|                                                               |                            |                     |        |           |

Qualifiers: Date Tested: 04/15/2025 12:00 am

TNTC = Too Numerous to Count. The lower limit of quantification for E. coli is 10 CFU/g unless noted on the CoA by further dilution. Unless otherwise stated all quality control samples performed within specifications. Analysis Method/Instrumentation: E. coli plating via 3M Petrifilm per SOP-LM-019, Salmonella spp. And Aspergillus spp. detection by Bio-Rad CFX96 Deep Well real-time PCR per SOP-LM-016 & SOP-LM-017. Methods used per AZDHS R9-17-404.04 and microbial limits set by AZDHS R9-17 Table 3.1. ADHS approved method for microbials for all listed organisms.