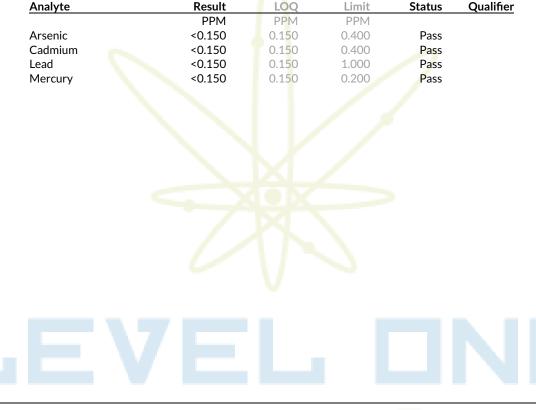

## Heavy Metals

#### Qualifiers: Date Tested: 04/15/2025 07:00 am

LOQ = Limit of Quantitation; The reported result is based on a sample weight with the applicable moisture content for that sample; Unless otherwise stated all quality control samples performed within specifications established by the Laboratory.