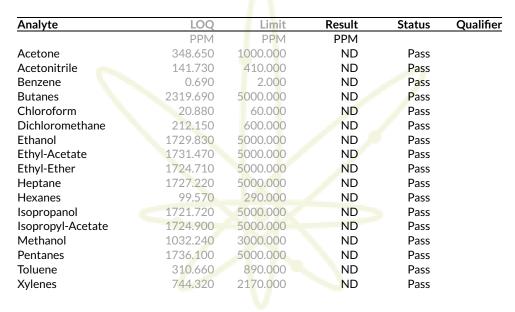

## **Residual Solvents**

Pass

Date Tested: 05/21/2025 07:00 am

Performed by GCMS-HS per SOP-LM-014. Methods used per AZDHS R9-17-404.03 and solvent limits set by AZDHS R9-17 Table 3.1. ADHS approved method for residual solvents by GCMS-HS for all listed analytes.

Qualifiers:

Performed by LCMSMS per SOP-LM-021 and SOP-LM-022. ND = Not Detected; NR = Not Reported. Methods used per AZDHS R9-17-404.03 and pesticide limits set by AZDHS R9-17 Table 3.1. ADHS approved method for pesticide testing by LCMSMS for full list effective 5/1/2021.