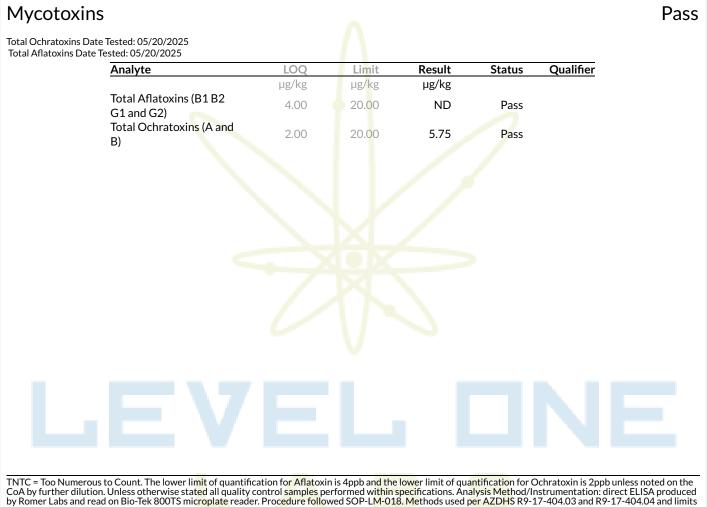

## Cannabinoids

| Analyte | LOQ  | Result                                                     | Result                         | Qualifier |
|---------|------|------------------------------------------------------------|--------------------------------|-----------|
|         | %    | %                                                          | mg/g                           |           |
| THCa    | 2.00 | 19.72                                                      | 197.2                          |           |
| Δ9-THC  | 2.00 | 60.18                                                      | 601.8                          |           |
| ∆8-THC  | 2.00 | ND                                                         | ND                             | Q3        |
| THCVa   | 2.00 | ND                                                         | ND                             | Q3        |
| THCV    | 2.00 | ND                                                         | ND                             | Q3        |
| CBDa    | 2.00 | ND                                                         | ND                             |           |
| CBD     | 2.00 | ND                                                         | ND                             |           |
| CBDVa   | 2.00 | ND                                                         | ND                             | Q3        |
| CBDV    | 2.00 | ND                                                         | ND                             | Q3        |
| CBN     | 2.00 | <loq< td=""><td><loq< td=""><td>Q3</td></loq<></td></loq<> | <loq< td=""><td>Q3</td></loq<> | Q3        |
| CBGa    | 2.00 | <loq< td=""><td><loq< td=""><td>Q3</td></loq<></td></loq<> | <loq< td=""><td>Q3</td></loq<> | Q3        |
| CBG     | 2.00 | ND                                                         | ND                             | Q3        |
| CBCa    | 2.00 | < LOQ                                                      | <loq< td=""><td>Q3</td></loq<> | Q3        |
| CBC     | 2.00 | ND                                                         | ND                             | Q3        |
| Total   |      | 79.90                                                      | 799.0                          | Q3        |

### Qualifiers: Date Tested: 05/21/2025 12:00 am

Total THC = THCa \* 0.877 + d9-THC Total CBD = CBDa \* 0.877 + CBD

he reported result is based on a sample weight with the applicable moisture content for that sample; Unless otherwise stated all quality control samples performed within specifications established by the aboratory. Cannabinoid potency performed by HPLC-DAD per SOP-(1608). ADHS approved method for potency by HPLC-DAD for all listed analytes.