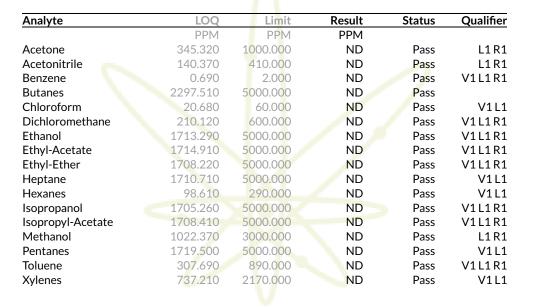

## **Residual Solvents**

Sample: 2505LVL0476.2490 Secondary License: ; Chain of Distribution: Strain: Blue NRDZ; Batch Size: 2412 g; External Batch ID: C.BNZ250514CT.HYD

Sample Received: 05/29/2025; Report Created: 06/03/2025; Report Expiration: 06/03/2026 Sampling Date: 05/27/2025; Sampling Time: 1600; Sampling Person: MZ Harvest Date: 05/09/2025; Manufacturing Date: 05/14/2025; External Lot ID: Date of Pickup: 05/29/2025 Time Collected: 12:36

Pass

Date Tested: 05/29/2025 07:00 am

Performed by GCMS-HS per SOP-LM-014. Methods used per AZDHS R9-17-404.03 and solvent limits set by AZDHS R9-17 Table 3.1. ADHS approved method for residual solvents by GCMS-HS for all listed analytes.