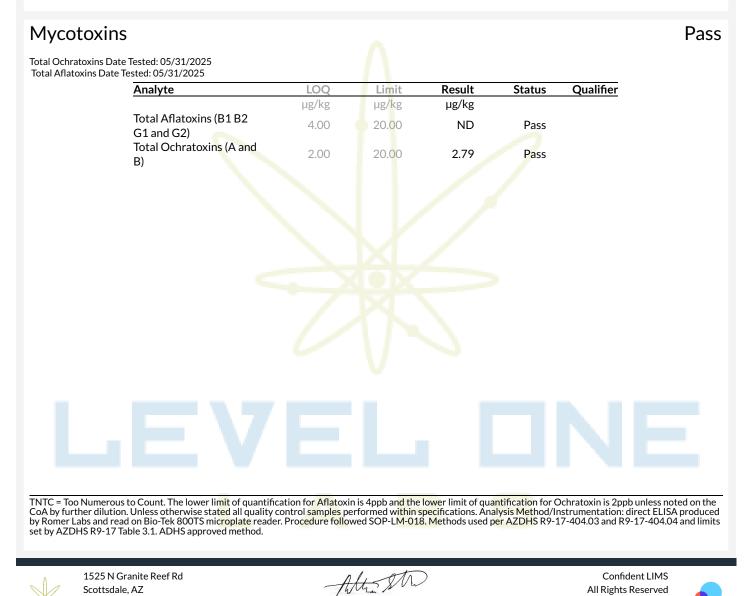

### **Microbials**

Pass

| Analyte                                                             | Result                     | Result Units | Status | Qualifier |
|---------------------------------------------------------------------|----------------------------|--------------|--------|-----------|
| E. Coli                                                             | <10                        | CFU/G        | Pass   |           |
| Salmonella                                                          | Not <mark>D</mark> etected | in one gram  | Pass   |           |
| Aspergillus terreus                                                 | Not <mark>D</mark> etected | in one gram  | Pass   |           |
| Aspergillus fumigatus, Aspergillus flavus, and<br>Aspergillus niger | Not Detected               | in one gram  | Pass   |           |
|                                                                     |                            |              |        |           |
|                                                                     |                            |              |        |           |
|                                                                     |                            |              |        |           |
|                                                                     |                            |              |        |           |
|                                                                     |                            |              |        |           |
|                                                                     |                            |              |        |           |
|                                                                     |                            |              |        |           |
|                                                                     |                            |              |        |           |
|                                                                     |                            |              |        |           |
|                                                                     |                            |              |        |           |
|                                                                     |                            |              |        |           |
| Oualifiers:                                                         |                            |              |        |           |

Date Tested: 06/02/2025 12:00 am

TNTC = Too Numerous to Count. The lower limit of quantification for E. coli is 10 CFU/g unless noted on the CoA by further dilution. Unless otherwise stated all quality control samples performed within specifications. Analysis Method/Instrumentation: E. coli plating via 3M Petrifilm per SOP-LM-019, Salmonella spp. And Aspergillus spp. detection by Bio-Rad CFX96 Deep Well real-time PCR per SOP-LM-016 & SOP-LM-017. Methods used per AZDHS R9-17-404.04 and microbial limits set by AZDHS R9-17 Table 3.1. ADHS approved method for microbials for all listed organisms.