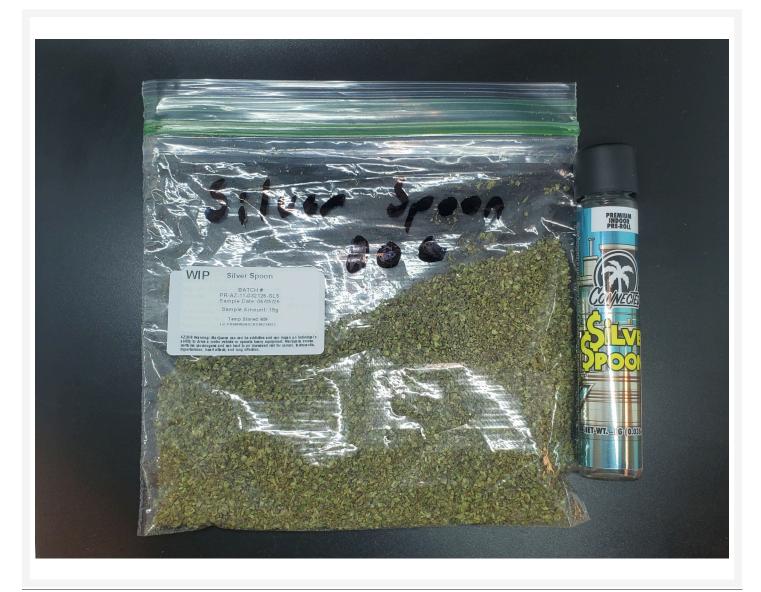

# Silver Spoon - Preroll

Sample ID: 2505APO1963.10202

Strain: Silver Spoon Matrix: Plant Type: Preroll

Source Batch #: AZ-11-032125-SLS

Produced:

Collected: 05/06/2025 08:37 am Received: 05/06/2025 Completed: 05/09/2025 Batch #: PR-AZ-11-032125-SLS Harvest Date: 03/21/2025

Client

CNCTD, LLC / Connected Cannabis Co. / High Mountain Health, LLC Lic. # 00000050DCBO00239922

Lot #: PR-AZ-11-032125-SLS Production/Manufacture Date: 05/05/2025 Production/Manufacture Method: Indoor