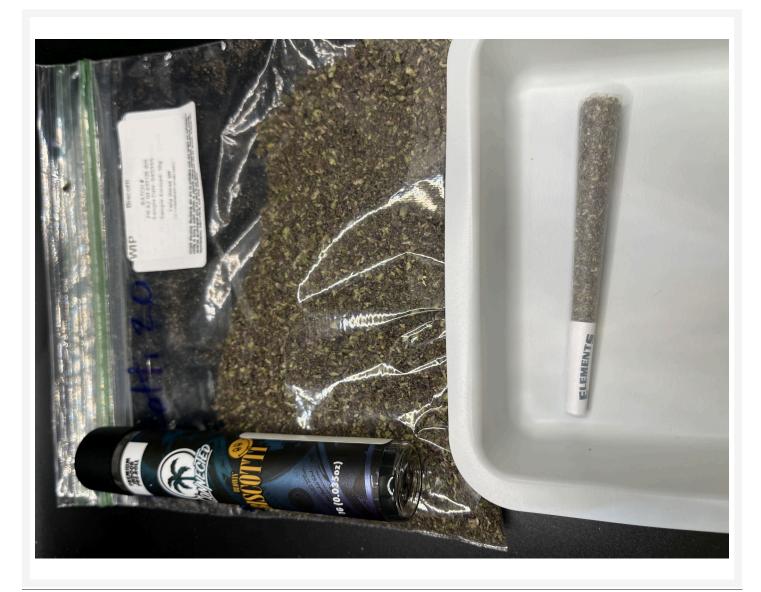

#### Biscotti - Preroll

Sample ID: 2504APO1793.9433

Strain: Biscotti Matrix: Plant Type: Preroll

Source Batch #: AZ-04-033125-BIS2

Produced:

Collected: 04/24/2025 07:30 am Received: 04/24/2025 Completed: 04/29/2025 Batch #: PR-AZ-04-033125-BIS Harvest Date: 03/31/2025

Client

CNCTD, LLC / Connected Cannabis Co. / High Mountain Health, LLC Lic. # 00000050DCBO00239922

Lot #: PR-AZ-04-033125-BIS Production/Manufacture Date: 04/23/2025 Production/Manufacture Method: Indoor