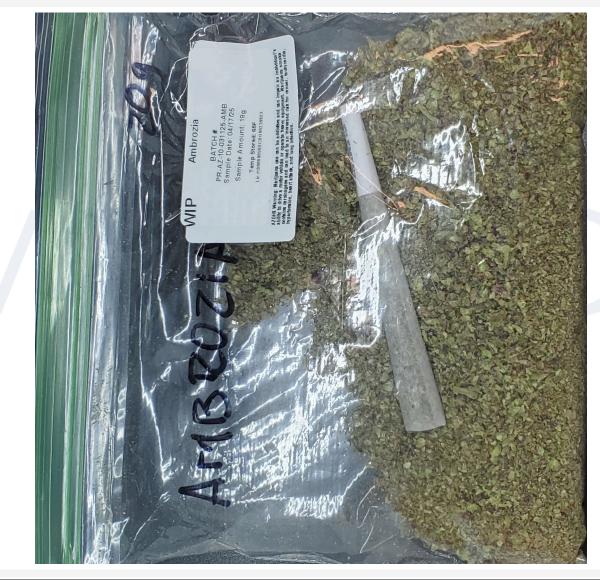

### Ambrozia - Preroll

Sample ID: 2504APO1711.8972 Strain: Ambrozia

Matrix: Plant Type: Preroll

Source Batch #: AZ-10-031125-AMB

Produced:

Collected: 04/18/2025 07:10 am Received: 04/18/2025 Completed: 04/23/2025 Batch #: PR-AZ-10-031125-AMB Client

CNCTD, LLC / Connected Cannabis Co. / High Mountain Health, LLC Lic. # 00000050DCBO00239922

Lot #: PR-AZ-10-031125-AMB Production/Manufacture Date: 04/17/2025 Production/Manufacture Method: Indoor

Summary Test Date Tested Result Batch **Pass** Cannabinoids 04/18/2025 Complete Terpenes 04/21/2025 Complete Microbials 04/21/2025 **Pass** Pesticides 04/18/2025 **Pass** Heavy Metals 04/21/2025 Pass