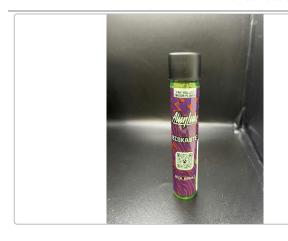

#### Biskante - Preroll

Sample ID: 2504APO1552.8284

Strain: Biskante Matrix: Plant Type: Preroll

Source Batch #: AZ-11-032125-BSK

Produced:

Collected: 04/09/2025 10:00 am Received: 04/09/2025 Completed: 04/15/2025 Batch #: PR-AZ-11-032125-BSK