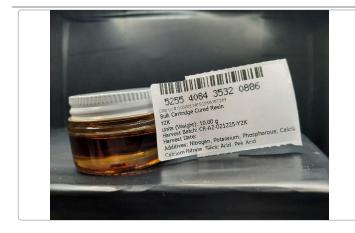

### Y2K - Cured Resin Cartridge

Sample ID: 2502APO0740.4021 Strain: Y2K

Matrix: Concentrates & Extracts Type: Formulated Vape Oil Source Batch #: AZ-07-112524-Y2K

Produced: Collected: 02/14/2025 01:17 pm Received: 02/14/2025 Completed: 02/20/2025 Batch #: CR-AZ-021225-Y2K Harvest Date: 11/25/2024

Client

CNCTD, LLC / Connected Cannabis Co. / High Mountain Health, LLC Lic. # 00000050DCBO00239922

Lot #: CR-AZ-021225-Y2K Production/Manufacture Date: 02/14/2025 Production/Manufacture Method: Butane